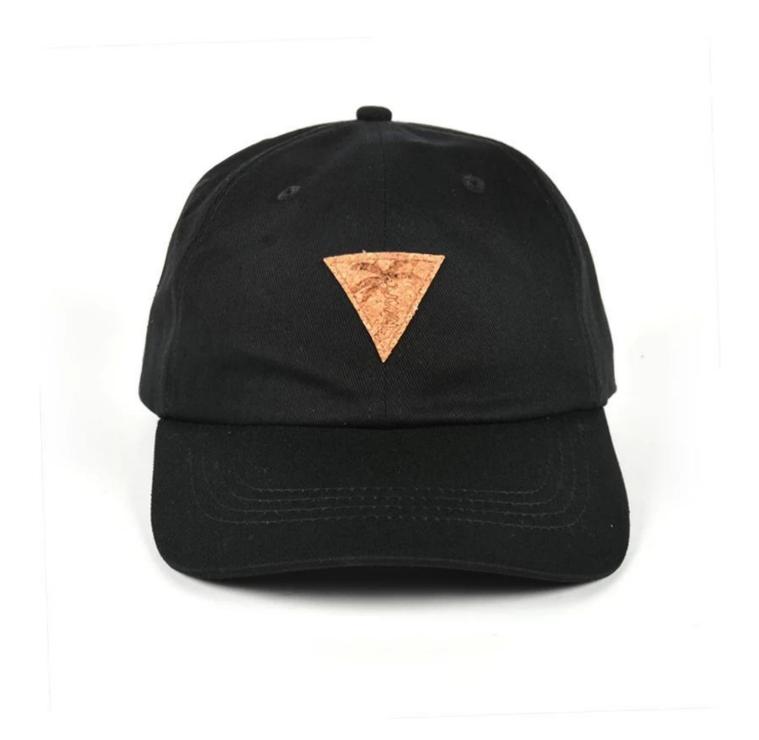

#### cork logo black plain dad hat wholesale First let's listen what our customer say about our products.

Our products are original foreign trade originals, unique styles and exquisite workmanship. Strictly in accordance with the requirements of the European and American markets. All the materials are environmentally friendly and will not harm the skin. Please feel free to customize.

| 1.Item                  | optional                                                                                                                                                                           |                                                                        |
|-------------------------|------------------------------------------------------------------------------------------------------------------------------------------------------------------------------------|------------------------------------------------------------------------|
| 2.Shape                 | cork logo black plain dad hat wholesale                                                                                                                                            |                                                                        |
| 3.Material              | Other material: BIO-washed cotton, heavy weight brushed cotton, pigment dyed, Canvas, Polyester,<br>Acrylic and etc                                                                |                                                                        |
| 4.Back Closure          | Brass, Plastic, Velcro, Metal buckle, elastic. And any kind of back strap closure                                                                                                  |                                                                        |
| 5.Visor                 | Soft or Hard Pre-curved                                                                                                                                                            |                                                                        |
| 6.Color                 | Solid colors: Forest, Mustard, Charcoal, Royal, Grape, Blue, Orange,<br>White and Khaki, ETC.<br>Two toned crown/bill colors:<br>Khaki/Charcoal, Khaki/Blue, and Khaki/Green, ETC. |                                                                        |
| 7.Size                  | Normally,48cm-55cm for kids,56cm-60cm for adults,                                                                                                                                  |                                                                        |
| 8.Logo                  | Printing, Heat transfer printing, Appliqué Embroidery, 3D embroidery etc.                                                                                                          |                                                                        |
| 9.MOQ                   | 50 pcs                                                                                                                                                                             |                                                                        |
| 11.Packing              | 25pcs/polybag,100pcs/carton                                                                                                                                                        |                                                                        |
|                         | 20" Container can contain 60,000pcs approximately                                                                                                                                  |                                                                        |
|                         | 40" Container can contain 12,000pcs approximately                                                                                                                                  |                                                                        |
|                         | 40" High Container can contain 13,000pcs approximately                                                                                                                             |                                                                        |
| 12.Price Term           | FOB                                                                                                                                                                                | Basic price offer depends on final cap's<br>quantity and quality       |
| 13.Shipping Method      | By sea or by air or express                                                                                                                                                        |                                                                        |
| 14.Payment Terms        | T/T,L/C,Western Union[]Paypal.                                                                                                                                                     |                                                                        |
| 15.Sample time          | 4~7 days after we receive your sample fee                                                                                                                                          |                                                                        |
| 16.Sample fee           | USD30 for per piece. we will return the sample fee to you once you place order                                                                                                     |                                                                        |
| 17.Production Lead Time |                                                                                                                                                                                    | 15~20 days approx after your confirmation<br>to pre-production samples |