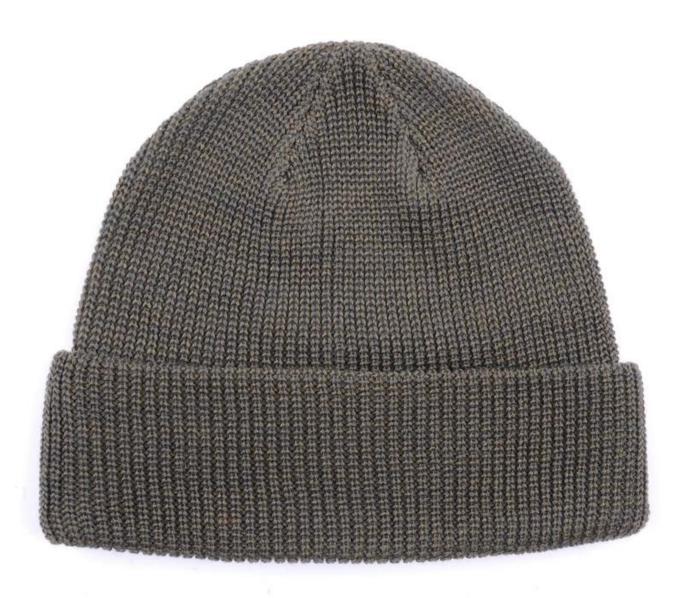

### Exquisitely contoured hat(order beanie online)

- 1: The hat type is tough and smooth.
- 2: Strict structure, fine workmanship

#### Made of wool-blend fabric

- 1:20% wool, 80% polyester, wool blend fabric
- 2: It has a better profile. The face is half-feeling, soft, fluffy and elastic.
- 3: The wool-blend fabric has a bright spot in the sunlight and the grain is clearer.