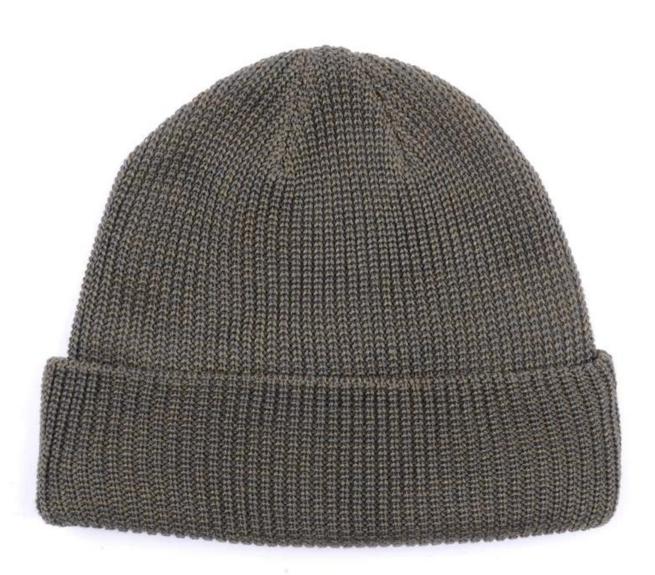

### Exquisitely contoured hat(order beanie online)

- 1: The hat type is tough and smooth.
- 2: Strict structure, fine workmanship

#### Made of wool-blend fabric

- 1:20% wool, 80% polyester, wool blend fabric
- 2: It has a better profile. The face is half-feeling, soft, fluffy and elastic.
- 3: The wool-blend fabric has a bright spot in the sunlight and the grain is clearer.