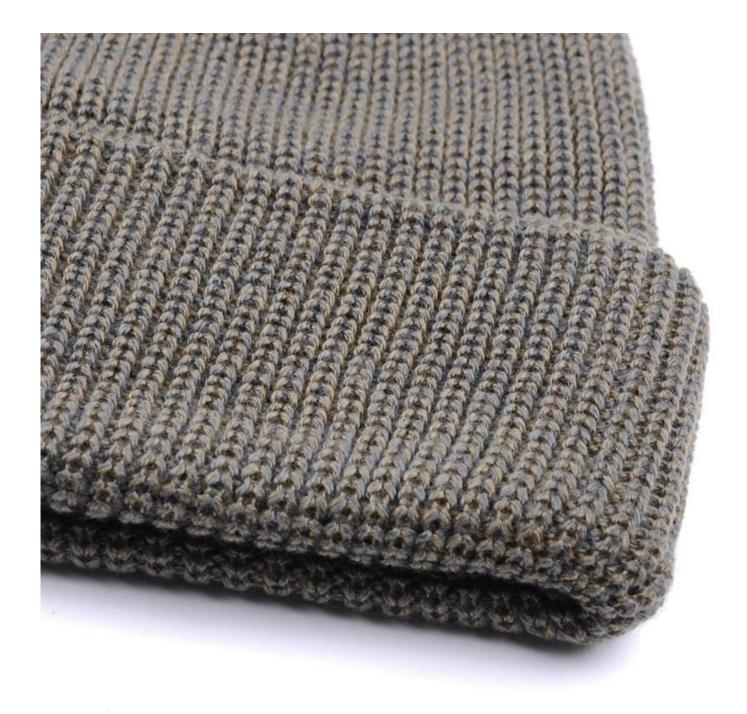

#### Made of wool-blend fabric

- 1:20% wool, 80% polyester, wool blend fabric
- 2: It has a better profile. The face is half-feeling, soft, fluffy and elastic.
- 3: The wool-blend fabric has a bright spot in the sunlight and the grain is clearer.

#### Exquisite three-dimensional embroidery process

- 1: Three-dimensional embroidery, the edge line is clear and burr-free
- 2: Double-layer superimposed embroidery technology, exquisite and quality