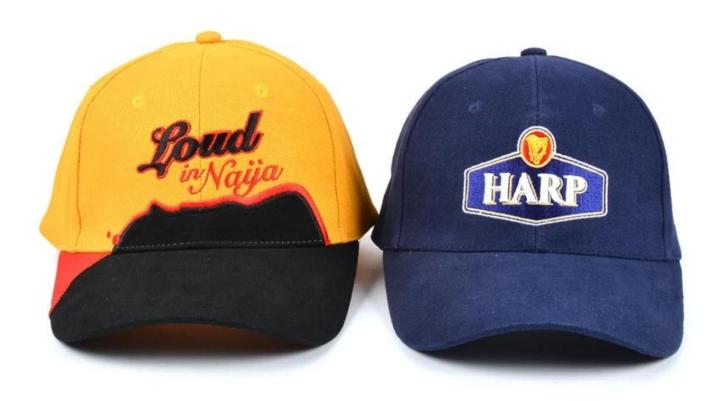

| 4~7 days after we receive your sample fee                                                                                                                                          |
| 16.Sample fee                                                                               | USD30 for per piece. we will return the sample fee to you once you place order                                                                                                     |
| 17.Production Lead Time 15~20 days approx after your confirmation to pre-production samples |                                                                                                                                                                                    |







other baseball caps you may like:







Aung Crown Caps & Hats Industrial Ltd. is direcit manufacturer specializing in various hats such as snapback hats, 5 panel camp hat, bucket hat, winter beanie, baseball cap, military cap etc..

There, workers mostly have more than 10 years experience and special production lines are trained for top quality standard. We make sure every piece keep the same good quality no matter for sample or bulk!

Now and then we have customers visit us and the impression they have on us will be "AungCrown do care each detail even our-self do not expect before! That is great for my brand!" Sincerely hope you are the next witness!

With great pleasure and patience, our professional sales team are welcomed your contact of any questions or concerns!







1. Mor