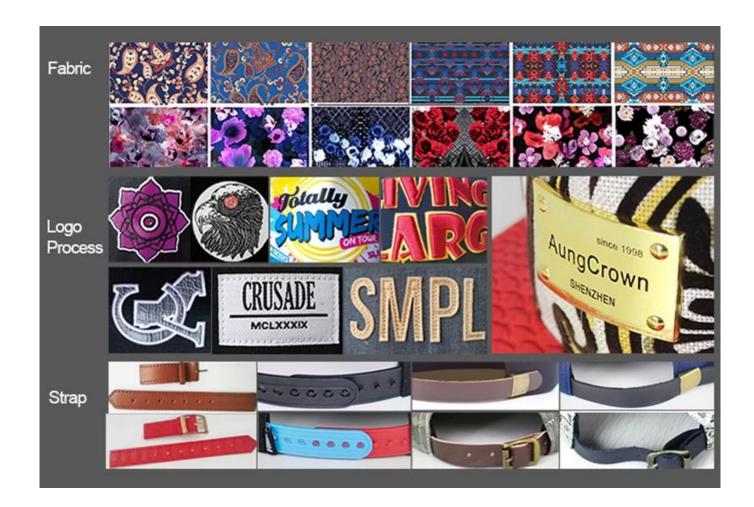

| 4~7 days after we receive your sample fee                                                                                                                                          |
| 16.Sample fee                                                                               | USD30 for per piece. we will return the sample fee to you once you place order                                                                                                     |
| 17.Production Lead Time 15~20 days approx after your confirmation to pre-production samples |                                                                                                                                                                                    |







other baseball caps you may like:







Aung Crown Caps & Hats Industrial Ltd. is direcit manufacturer specializing in various hats such as snapback hats, 5 panel camp hat, bucket hat, winter beanie, baseball cap, military cap etc..

There, workers mostly have more than 10 years experience and special production lines are trained for top quality standard. We make sure every piece keep the same good quality no matter for sample or bulk!

Now and then we have customers visit us and the impression they have on us will be "AungCrown do care each detail even our-self do not expect before! That is great for my brand!" Sincerely hope you are the next witness!

With great pleasure and patience, our professional sales team are welcomed your contact of any questions or concerns!







1. More than 15 years experience in producing cus