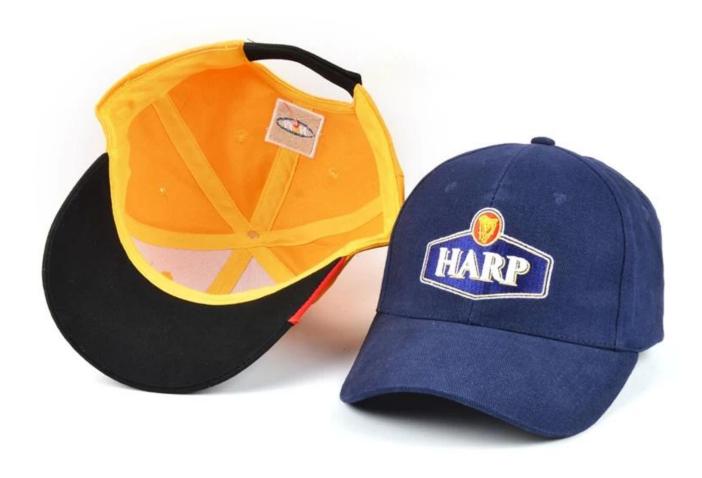

| 4~7 days after we receive your sample fee                                                                                                                                          |
| 16.Sample fee                                                                               | USD30 for per piece. we will return the sample fee to you once you place order                                                                                                     |
| 17.Production Lead Time 15~20 days approx after your confirmation to pre-production samples |                                                                                                                                                                                    |







other baseball caps you may like:







Aung Crown Caps & Hats Industrial Ltd. is direcit manufacturer specializing in various hats such as snapback hats, 5 panel camp hat, bucket hat, winter beanie, baseball cap, military cap etc..

There, workers mostly have more than 10 years experience and special production lines are trained for top quality standard. We make sure every piece keep the same good quality no matter for sample or bulk!

Now and then we have customers visit us and the impression they have on us will be "AungCrown do care each detail even our-self do not expect before! That is great for my brand!" Sincerely hope you are the next witness!

With great pleasure and patience, our professional sales team are welcomed your contact of any questions or concerns!







1. More th