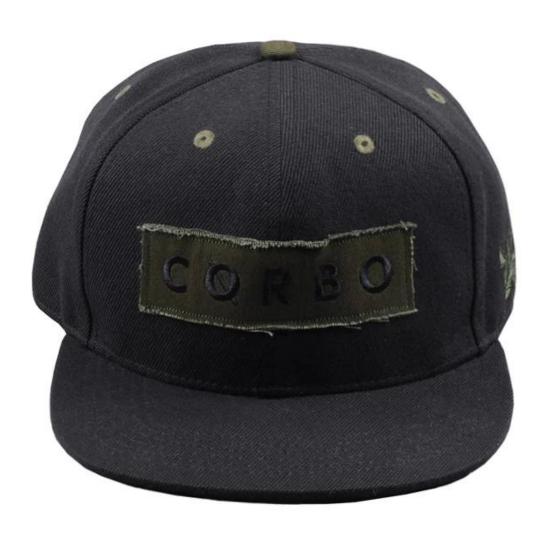

- 1: The fabric is up to standard, the test is environmentally friendly, non-toxic, does not cause skin allergies and other symptoms, is a high quality cotton material
- 2: Embroidery using imported embroidery machine
- 3: venting holes on both sides
- 4: The person who works in the hat-like room uses imported machines and needles, and the hats are made with exquisite workmanship and tight needlework.
- 5: The sweat band is pure cotton, and it is comfortable to wear on the head.
- 6: The cap is sandwiched with imported non-woven fabric, the cap is not soft, but it is not quite, the details determine the quality.