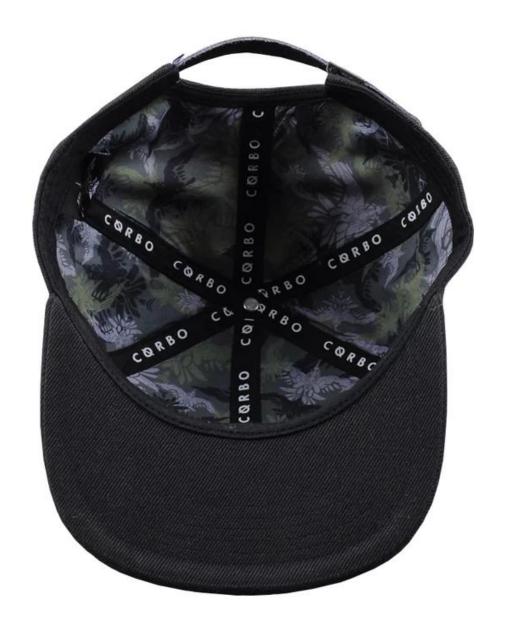

- 1: The fabric is up to standard, the test is environmentally friendly, non-toxic, does not cause skin allergies and other symptoms, is a high quality cotton material
- 2: Embroidery using imported embroidery machine
- 3: venting holes on both sides
- 4: The person who works in the hat-like room uses imported machines and needles, and the hats are made with exquisite workmanship and tight needlework.
- 5: The sweat band is pure cotton, and it is comfortable to wear on the head.
- 6: The cap is sandwiched with imported non-woven fabric, the cap is not soft, but it is not quite, the details determine the quality.

7: There is a special inner bag, the outer box is equipped with a stiff carton, and the hat is not deformed.

| Item                  | content                                                                              | optional                                                                                                                                                                              |
|-----------------------|--------------------------------------------------------------------------------------|---------------------------------------------------------------------------------------------------------------------------------------------------------------------------------------|
| 1.Product<br>Name     | china strap back hats custom, hip-hop snapback hats custom                           |                                                                                                                                                                                       |
| 2.Shape               | constructed                                                                          | Unconstructed or any other design or shape                                                                                                                                            |
| 3.Material            | custom                                                                               | Other material: BIO-washed cotton, heavy weight brushed cotton, pigment dyed, Canvas, Polyester, Acrylic and etc                                                                      |
| 4.Back<br>Closure     | custom                                                                               | leather back strap with brass, plastic buckle, metal buckle, elastic, self-fabric back strap with metal buckle etc. And other kinds of back strap closure depend on your requirments. |
| 5.Visor               | Flat                                                                                 | Soft or Hard Pre-curved                                                                                                                                                               |
| 6.Color               | Custom color                                                                         | Standard color available(special colors available on request, based on pantone color card)                                                                                            |
| 7.Size                | 58cm                                                                                 | Normally,48cm-55cm for kids,56cm-60cm for adults                                                                                                                                      |
| 8.Logo                | 3D<br>embroidery                                                                     | Printing, Heat transfer printing, Applique Embroidery, 3D embroidery leather patch, woven patch, metal patch, felt applique etc.                                                      |
| 9.MOQ                 | 25pcs/color/design                                                                   |                                                                                                                                                                                       |
| 10.Carton<br>Size     | 62cm*48cm*36cm                                                                       |                                                                                                                                                                                       |
| 11.Packing            | 25pcs/polybag/inner box,4 inner boxes/carton,100pcs/carton                           |                                                                                                                                                                                       |
|                       | 20" Container can contain 60,000pcs approximately                                    |                                                                                                                                                                                       |
|                       | 40" Container can contain 12,000pcs approximately                                    |                                                                                                                                                                                       |
|                       | 40" High Container can contain 13,000pcs approximately                               |                                                                                                                                                                                       |
| 12.Price<br>Term      | FOB                                                                                  | Basic price offer depends on final cap's quantity and quality                                                                                                                         |
| 13.Shipping<br>Method | By sea or by air or express                                                          |                                                                                                                                                                                       |
| 14.Payment<br>Terms   | T/T,L/C,Western Union,Paypal etc.                                                    |                                                                                                                                                                                       |
| 15.Sample<br>time     | 4~7 days after we receive your sample fee                                            |                                                                                                                                                                                       |
| 16.Sample<br>fee      | USD 30-50\$ for per piece. we will return the sample fee to you once you place order |                                                                                                                                                                                       |