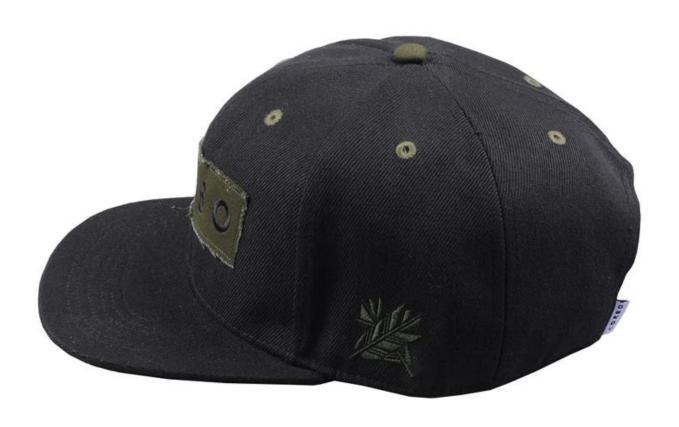

|                                                                                                                                                                                       |
| 15.Sample<br>time     | 4~7 days after we receive your sample fee                                            |                                                                                                                                                                                       |
| 16.Sample<br>fee      | USD 30-50\$ for per piece. we will return the sample fee to you once you place order |                                                                                                                                                                                       |











Other snapback cap(china strap back hats custom) models you may like



# **ABOUT US**



#### **COMPANY PROFILE**

Aung Crown Caps & Hats Industrial Ltd is one of the fastest growing manufacturers in hat chain. We focus on street style hat chain, such as snapback, 5 panels, baseballhats, knitted hats, and named just less.with years' experiences in hats producing, we also have distinctive view on the international trends, which will definitely help you in construction of designing.

It is our promise to offer our clients excellent service with competative price, high quality and punctual delivery time to get mutualbenefits together.



## OUR FINAL GOAL

Sticking to build a harmony atmosphere with customers and help expand their brands.

#### **OUR TEAM**

Mestering professional know