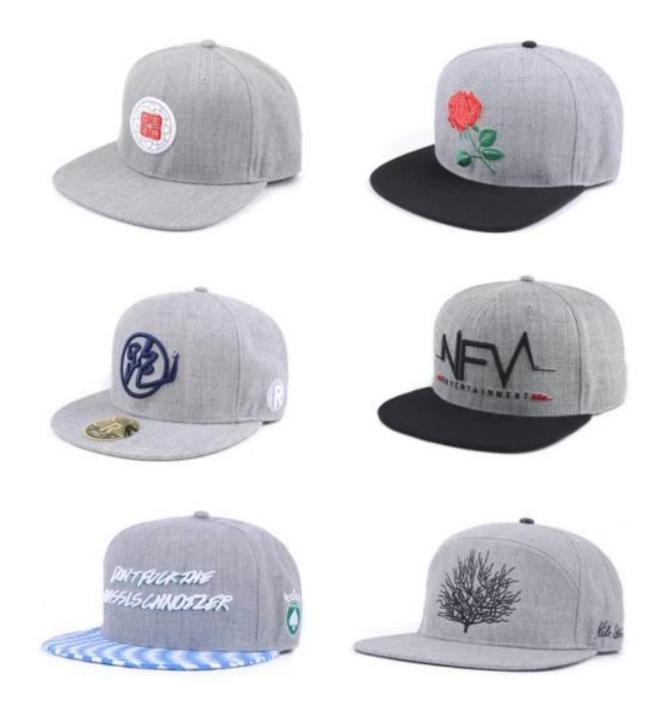

|
| 15.Sample<br>time     | 4~7 days after we receive your sample fee                                            |                                                                                                                                                                                       |
| 16.Sample<br>fee      | USD 30-50\$ for per piece. we will return the sample fee to you once you place order |                                                                                                                                                                                       |











Other snapback cap(china strap back hats custom) models you may like



# **ABOUT US**



#### **COMPANY PROFILE**

Aung Crown Caps & Hats Industrial Ltd is one of the fastest growing manufacturers in hat chain. We focus on street style hat chain, such as snapback, 5 panels, baseballhats, knitted hats, and named just less.with years' experiences in hats producing, we also have distinctive view on the international trends, which will definitely help you in construction of designing.

It is our promise to offer our clients excellent service with competative price, high quality and punctual delivery time to get mutualbenefits together.



## OUR FINAL GOAL

Sticking to build a harmony atmosphere with customers and help expand their brands.

#### **OUR TEAM**

Mestering professional knowledge of caps production, being good at english understanding, a passionate