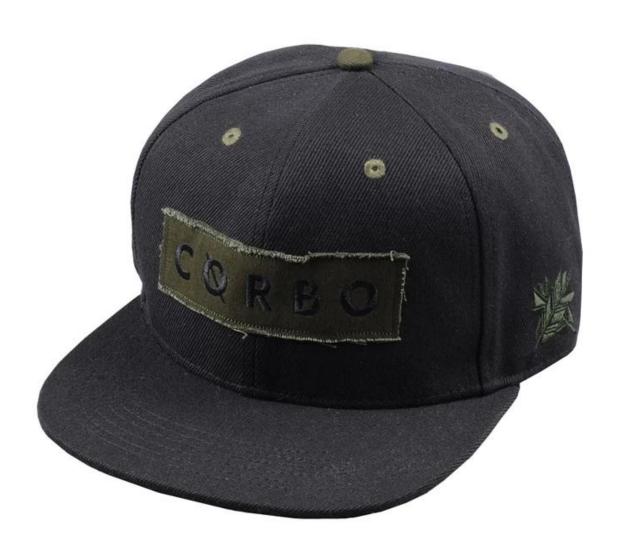

- 1: The fabric is up to standard, the test is environmentally friendly, non-toxic, does not cause skin allergies and other symptoms, is a high quality cotton material
- 2: Embroidery using imported embroidery machine
- 3: venting holes on both sides
- 4: The person who works in the hat-like room uses imported machines and needles, and the hats are made with exquisite workmanship and tight needlework.
- 5: The sweat band is pure cotton, and it is comfortable to wear on the head.
- 6: The cap is sandwiched with imported non-woven fabric, the cap is not soft, but it is not quite, the details determine the quality.