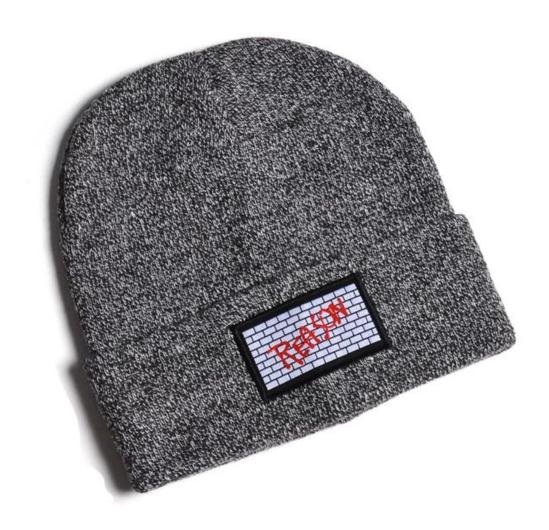

# Exquisitely contoured hat(china slouch winter hats suppliers)

- 1: The hat type is tough and smooth.
- 2: Strict structure, fine workmanship