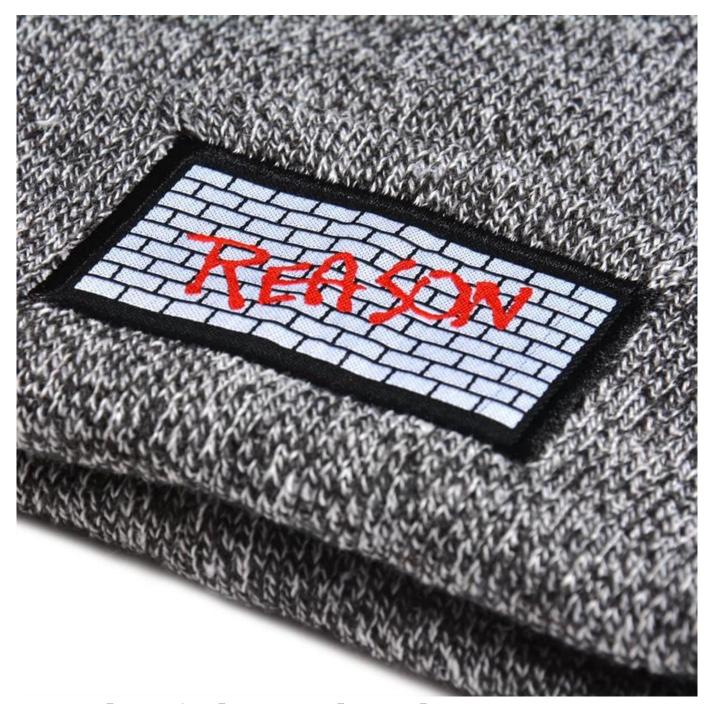

## Exquisite three-dimensional embroidery process

- 1: Three-dimensional embroidery, the edge line is clear and burr-free
- 2: Double-layer superimposed embroidery technology, exquisite and quality

#### In-cap brand imprint

Special brand printing and woven labels in the hat will bring you more quality and see the truth in the details.