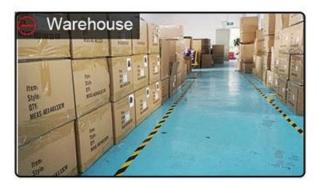

### china slouch winter hats suppliers, wholesale winter hats on line

| Item              | content                                                           | optional                                                                                                                                                                              |  |
|-------------------|-------------------------------------------------------------------|---------------------------------------------------------------------------------------------------------------------------------------------------------------------------------------|--|
| 1.Product<br>Name | china slouch winter hats suppliers, wholesale winter hats on line |                                                                                                                                                                                       |  |
| 2.Shape           | constructed                                                       | Unconstructed or any other design or shape                                                                                                                                            |  |
| 3.Material        | custom                                                            | Other material: BIO-washed cotton, heavy weight brushed cotton, pigment dyed, Canvas, Polyester, Acrylic and etc                                                                      |  |
| 4.Back<br>Closure | custom                                                            | leather back strap with brass, plastic buckle, metal buckle, elastic, self-fabric back strap with metal buckle etc. And other kinds of back strap closure depend on your requirments. |  |
| 5.Visor           | Flat                                                              | Soft or Hard Pre-curved                                                                                                                                                               |  |
| 6.Color           | Custom color                                                      | Standard color available(special colors available on request, based on pantone color card)                                                                                            |  |
| 7.Size            | 58cm                                                              | Normally,48cm-55cm for kids,56cm-60cm for adults                                                                                                                                      |  |
| 8.Logo            | 3D embroidery                                                     | Printing, Heat transfer printing, Applique Embroidery, 3D embroidery leather patch, woven patch, metal patch, felt applique etc.                                                      |  |
| 9.MOQ             | 25pcs/color/design                                                |                                                                                                                                                                                       |  |
| 10.Carton<br>Size | 62cm*48cm*36cm                                                    |                                                                                                                                                                                       |  |
| 11.Packing        | 25pcs/polybag/inner box,4 inner boxes/carton,100pcs/carton        |                                                                                                                                                                                       |  |
|                   | 20" Container can contain 60,000pcs approximately                 |                                                                                                                                                                                       |  |
|                   | 40" Container can contain 12,000pcs approximately                 |                                                                                                                                                                                       |  |
|                   | 40" High Container can contain 13,000pcs approximately            |                                                                                                                                                                                       |  |
|                   |                                                                   |                                                                                                                                                                                       |  |