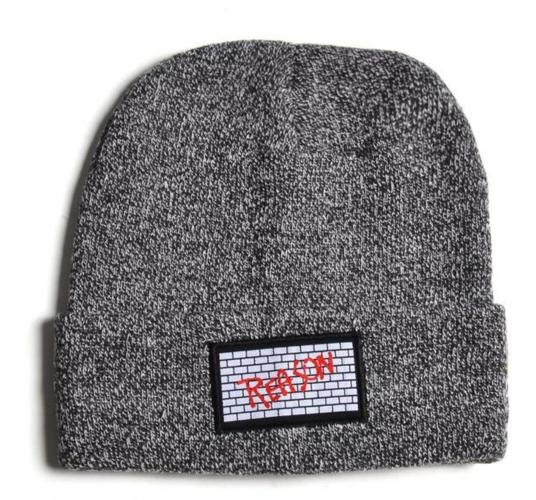

# Exquisitely contoured hat(china slouch winter hats suppliers)

- 1: The hat type is tough and smooth.
- 2: Strict structure, fine workmanship