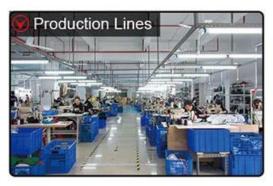

### china slouch winter hats suppliers, wholesale winter hats on line

| Item              | content                                                           | optional                                                                                                                                                                              |  |
|-------------------|-------------------------------------------------------------------|---------------------------------------------------------------------------------------------------------------------------------------------------------------------------------------|--|
| 1.Product<br>Name | china slouch winter hats suppliers, wholesale winter hats on line |                                                                                                                                                                                       |  |
| 2.Shape           | constructed                                                       | Unconstructed or any other design or shape                                                                                                                                            |  |
| 3.Material        | custom                                                            | Other material: BIO-washed cotton, heavy weight brushed cotton, pigment dyed, Canvas, Polyester, Acrylic and etc                                                                      |  |
| 4.Back<br>Closure | custom                                                            | leather back strap with brass, plastic buckle, metal buckle, elastic, self-fabric back strap with metal buckle etc. And other kinds of back strap closure depend on your requirments. |  |
| 5.Visor           | Flat                                                              | Soft or Hard Pre-curved                                                                                                                                                               |  |
| 6.Color           | Custom color                                                      | Standard color available(special colors available on request, based on pantone color card)                                                                                            |  |
| 7.Size            | 58cm                                                              | Normally,48cm-55cm for kids,56cm-60cm for adults                                                                                                                                      |  |
| 8.Logo            | 3D embroidery                                                     | Printing, Heat transfer printing, Applique Embroidery, 3D embroidery leather patch, woven patch, metal patch, felt applique etc.                                                      |  |
| 9.MOQ             | 25pcs/color/design                                                |                                                                                                                                                                                       |  |
| 10.Carton<br>Size | 62cm*48cm*36cm                                                    |                                                                                                                                                                                       |  |
| 11.Packing        | 25pcs/polybag/inner box,4 inner boxes/carton,100pcs/carton        |                                                                                                                                                                                       |  |
|                   | 20" Container can contain 60,000pcs approximately                 |                                                                                                                                                                                       |  |
|                   | 40" Container can contain 12,000pcs approximately                 |                                                                                                                                                                                       |  |
|                   | 40" High Container can contain 13,000pcs approximately            |                                                                                                                                                                                       |  |
|                   |                                                                   |                                                                                                                                                                                       |  |