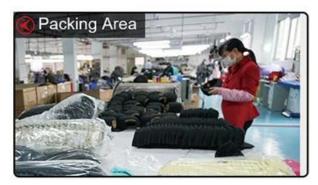

### china slouch winter hats suppliers, wholesale winter hats on line

| Item              | content                                                           | optional                                                                                                                                                                              |  |
|-------------------|-------------------------------------------------------------------|---------------------------------------------------------------------------------------------------------------------------------------------------------------------------------------|--|
| 1.Product<br>Name | china slouch winter hats suppliers, wholesale winter hats on line |                                                                                                                                                                                       |  |
| 2.Shape           | constructed                                                       | Unconstructed or any other design or shape                                                                                                                                            |  |
| 3.Material        | custom                                                            | Other material: BIO-washed cotton, heavy weight brushed cotton, pigment dyed, Canvas, Polyester, Acrylic and etc                                                                      |  |
| 4.Back<br>Closure | custom                                                            | leather back strap with brass, plastic buckle, metal buckle, elastic, self-fabric back strap with metal buckle etc. And other kinds of back strap closure depend on your requirments. |  |
| 5.Visor           | Flat                                                              | Soft or Hard Pre-curved                                                                                                                                                               |  |
| 6.Color           | Custom color                                                      | Standard color available(special colors available on request, based on pantone color card)                                                                                            |  |
| 7.Size            | 58cm                                                              | Normally,48cm-55cm for kids,56cm-60cm for adults                                                                                                                                      |  |
| 8.Logo            | 3D embroidery                                                     | Printing, Heat transfer printing, Applique Embroidery, 3D embroidery leather patch, woven patch, metal patch, felt applique etc.                                                      |  |
| 9.MOQ             | 25pcs/color/design                                                |                                                                                                                                                                                       |  |
| 10.Carton<br>Size | 62cm*48cm*36cm                                                    |                                                                                                                                                                                       |  |
| 11.Packing        | 25pcs/polybag/inner box,4 inner boxes/carton,100pcs/carton        |                                                                                                                                                                                       |  |
|                   | 20" Container can contain 60,000pcs approximately                 |                                                                                                                                                                                       |  |
|                   | 40" Container can contain 12,000pcs approximately                 |                                                                                                                                                                                       |  |
|                   | 40" High Container can contain 13,000pcs approximately            |                                                                                                                                                                                       |  |
|                   |                                                                   |                                                                                                                                                                                       |  |