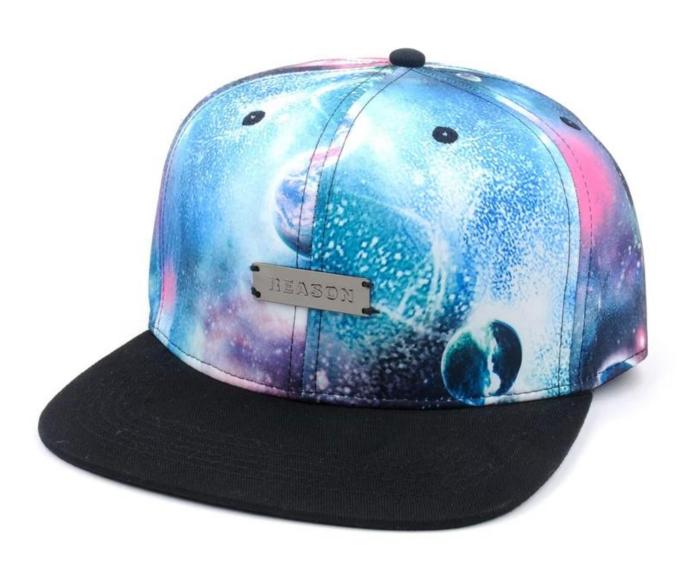

## **About AungCrown**

product description

| Item        | china metal plate galaxy printed snapback caps wholesales |
|-------------|-----------------------------------------------------------|
| logo        | metal badgey / custom logo                                |
| Material    | Corduroy / custom fabric                                  |
| Payment     | Paypal / Secure Payment / T/T etc.                        |
| Sample time | 3-5 work days                                             |
| MOQ         | 50 pcs                                                    |
| Sex         | Unisex                                                    |
| Color       | Custom color                                              |
| Size        | One size fit                                              |
| Closure     | Plastic buckle / Leather strap / Nylon Strap etc.         |

Create your own Custom Snapbacks and more at Aung Crown.