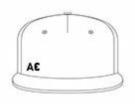

## WHAT IS YOUR DESIRED LABEL LOCATION?

FRONT LOWER LEFT

FRONT LOWER RIGHT

RIGHT SIDE PANEL

LEFT REAR PANEL

RIGHT REAR PANEL

ABOVE CLOSURE

RIGHT UNDER VISOR

LEFT UNDER VISOR

UNDER VISOR

RIGHT TOP VISOR

LEFT TOP VISOR

CLOSURE LABEL

INSIDE LABEL

CUSTOM