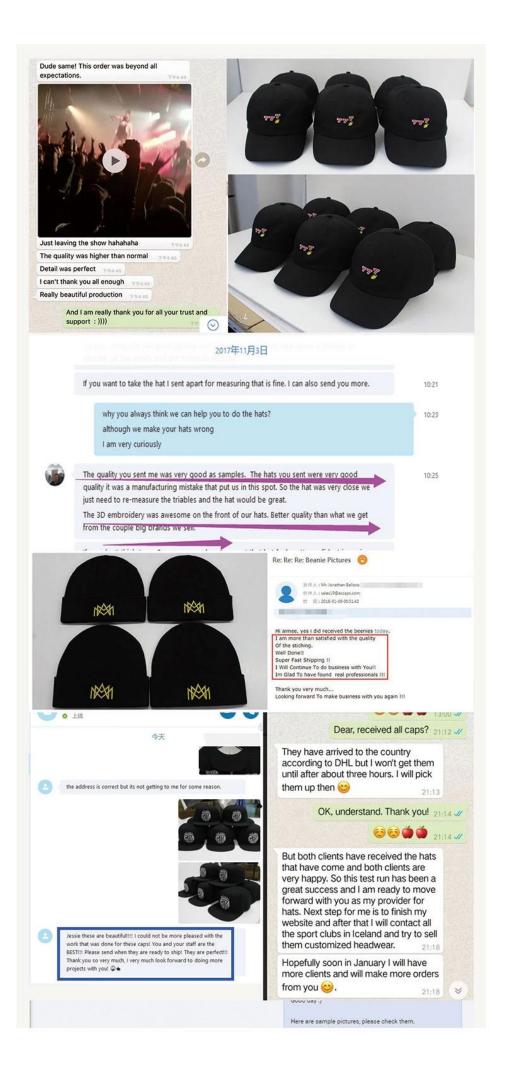

ROY

Thick cotton fabric with velvety ribs



#### ACRYLIC

Synthetic fiber based fabric. Often used for bucket hats



#### SUEDE

Soft leather with a napped exterior surface



#### **HERRINGBONE**

Classic wool patterned fabric. Great for any hat



#### FOAM

Soft porous material commonly used for sublimation or heat press.



#### TRUCKER MESH

Choose between firm or soft mesh as an option for any of the panels.



#### **COTTON TWILL**

Cotton fabric woven with diagonal parallel ridges



#### POLY-TWILL

Polyester fabric woven with diagonal parallel ridges



3D EMBROIDERY



2D EMBROIDERY



WOVEN KABEK PATCH/ PRINT LABEL PATCH



WOVEN LABEL



WOVEN PATCH



LEATHER PATCH



SCREEN PRINTING



HEAT PRESS



APPLIQUE WITH TOWEL



PRINT CORK PATCH



METAL BADGE



SUBLIMATION





# If you want to know more or have any questions feel free to contact us

### **FAQ**

Q: What is your MOQ?

A: Depends on your design, usually the MOQ is 50pcs, while we also can do smaller quantity for you.

Q: Do you provide free sample?

A: Of course, please tell us your wanted cap, then we will find similar hat for you, and the shipping fee is one you end.

Q: Can I order a sample first before mass production?

A: Of course. The sample fee depends on your design.

Q: Can I order hats with my own design & logo? How?

A: Of course, please provide us your own design & logo, our professional designer will make a mock-up for your reference.

Q: How soon can I get a sample made?

A: Sample time need 5-7 days, Bulk time need 15-20days.