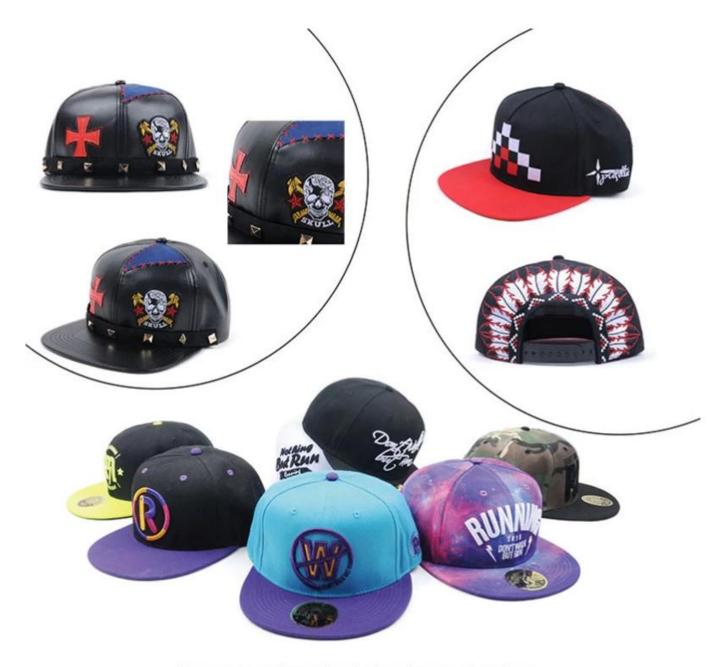

Create your own Custom Snapbacks and more at Aung Crown.

## design your own style: