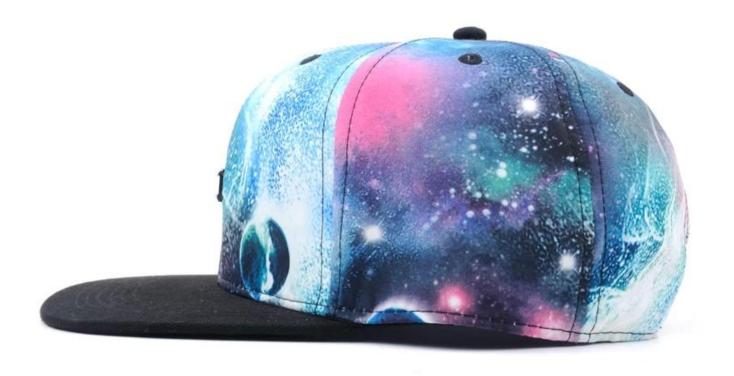

## **About AungCrown**

product description

| Item        | china metal plate galaxy printed snapback caps wholesales |
|-------------|-----------------------------------------------------------|
| logo        | metal badgey / custom logo                                |
| Material    | Corduroy / custom fabric                                  |
| Payment     | Paypal / Secure Payment / T/T etc.                        |
| Sample time | 3-5 work days                                             |
| MOQ         | 50 pcs                                                    |
| Sex         | Unisex                                                    |
| Color       | Custom color                                              |
| Size        | One size fit                                              |
| Closure     | Plastic buckle / Leather strap / Nylon Strap etc.         |

Create your own Custom Snapbacks and more at Aung Crown.