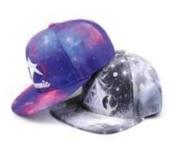

## **About AungCrown**

product description

| Item        | china metal plate galaxy printed snapback caps wholesales |
|-------------|-----------------------------------------------------------|
| logo        | metal badgey / custom logo                                |
| Material    | Corduroy / custom fabric                                  |
| Payment     | Paypal / Secure Payment / T/T etc.                        |
| Sample time | 3-5 work days                                             |
| MOQ         | 50 pcs                                                    |
| Sex         | Unisex                                                    |
| Color       | Custom color                                              |
| Size        | One size fit                                              |
| Closure     | Plastic buckle / Leather strap / Nylon Strap etc.         |

Create your own Custom Snapbacks and more at Aung Crown.