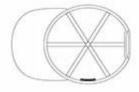

## SHOWN-STRUCTURED 6 PANEL | FLAT BILL ACRYLIC | WOVEN LABELT

# SHOWN-STRUCTURED 6PANEL | FLAT BILL ACRYLIC | LEAHTER LABEL

SHOWN STRUCTURED 6 PANEL FLAT BILL 100% POLYESTER 3D EMBROIDERED

COTTON CANVAS

Strong, rough, tightly woven cotton fabric