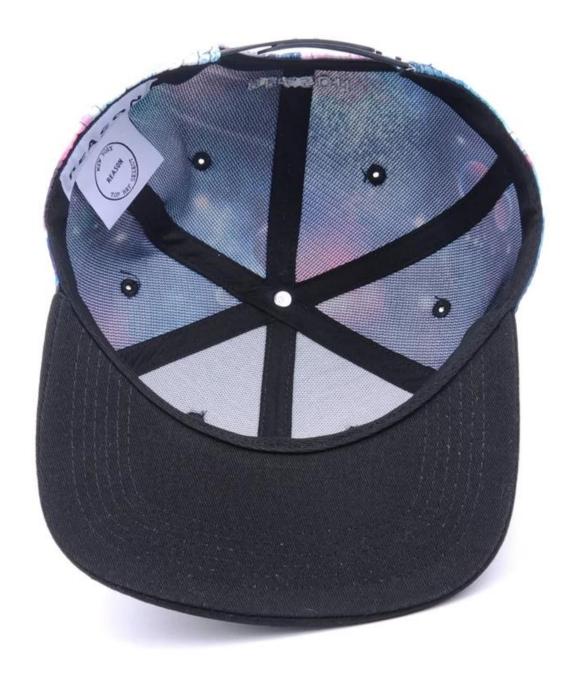

## **About AungCrown**

product description

| Item        | china metal plate galaxy printed snapback caps wholesales |
|-------------|-----------------------------------------------------------|
| logo        | metal badgey / custom logo                                |
| Material    | Corduroy / custom fabric                                  |
| Payment     | Paypal / Secure Payment / T/T etc.                        |
| Sample time | 3-5 work days                                             |
| MOQ         | 50 pcs                                                    |
| Sex         | Unisex                                                    |
| Color       | Custom color                                              |
| Size        | One size fit                                              |
| Closure     | Plastic buckle / Leather strap / Nylon Strap etc.         |