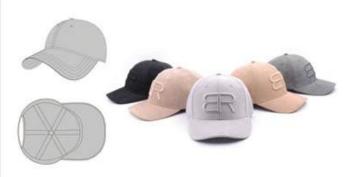

## **About AungCrown**

product description

| Item        | china metal plate galaxy printed snapback caps wholesales |
|-------------|-----------------------------------------------------------|
| logo        | metal badgey / custom logo                                |
| Material    | Corduroy / custom fabric                                  |
| Payment     | Paypal / Secure Payment / T/T etc.                        |
| Sample time | 3-5 work days                                             |
| MOQ         | 50 pcs                                                    |
| Sex         | Unisex                                                    |
| Color       | Custom color                                              |
| Size        | One size fit                                              |
| Closure     | Plastic buckle / Leather strap / Nylon Strap etc.         |

Create your own Custom Snapbacks and more at Aung Crown.