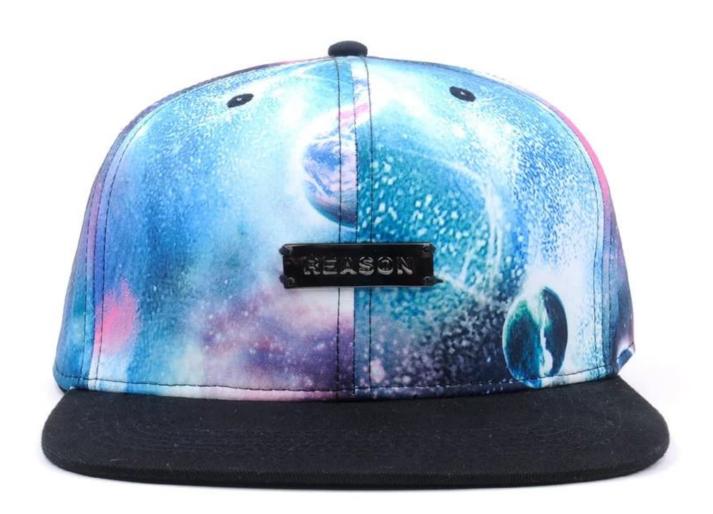

## **About AungCrown**

product description

| Item        | china metal plate galaxy printed snapback caps wholesales |
|-------------|-----------------------------------------------------------|
| logo        | metal badgey / custom logo                                |
| Material    | Corduroy / custom fabric                                  |
| Payment     | Paypal / Secure Payment / T/T etc.                        |
| Sample time | 3-5 work days                                             |
| MOQ         | 50 pcs                                                    |
| Sex         | Unisex                                                    |
| Color       | Custom color                                              |
| Size        | One size fit                                              |
| Closure     | Plastic buckle / Leather strap / Nylon Strap etc.         |

Create your own Custom Snapbacks and more at Aung Crown.