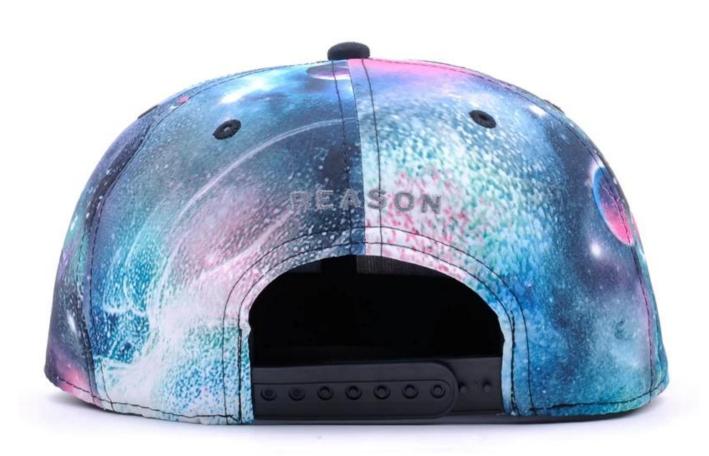

## **About AungCrown**

product description

| Item        | china metal plate galaxy printed snapback caps wholesales |
|-------------|-----------------------------------------------------------|
| logo        | metal badgey / custom logo                                |
| Material    | Corduroy / custom fabric                                  |
| Payment     | Paypal / Secure Payment / T/T etc.                        |
| Sample time | 3-5 work days                                             |
| MOQ         | 50 pcs                                                    |
| Sex         | Unisex                                                    |
| Color       | Custom color                                              |
| Size        | One size fit                                              |
| Closure     | Plastic buckle / Leather strap / Nylon Strap etc.         |

Create your own Custom Snapbacks and more at Aung Crown.