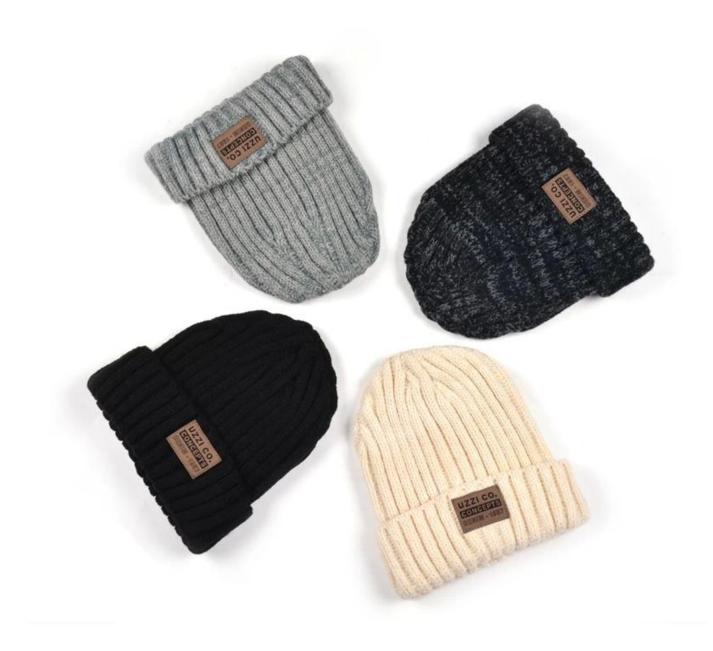

------|---------------------------------------------------------------|--|
| 13.Shipping<br>Method | By sea or by air or express                                                          |                                                               |  |
| 14.Payment<br>Terms   | T/T,L/C,Western Union,Paypal etc.                                                    |                                                               |  |
| 15.Sample<br>time     | 4~7 days after we receive your sample fee                                            |                                                               |  |
| 16.Sample<br>fee      | USD 30-50\$ for per piece. we will return the sample fee to you once you place order |                                                               |  |













more beanie hats styles, please contact us now



# Exquisitely contoured hat(china high quality hat supplier)

- 1: The hat type is tough and smooth.
- 2: Strict structure, fine workmanship

#### Made of wool-blend fabric

- 1:20% wool, 80% polyester, wool blend fabric
- 2: It has a better profile. The face is half-feeling, soft, fluffy and elastic.
- 3: The wool-blend fabric has a bright spot in the sunlight and the grain is clearer.

# Exquisite three-dimensional embroidery process

- 1: Three-dimensional embroidery, the edge line is clear and burr-free
- 2: Double-layer superimposed embroidery technology, exquisite and quality

#### In-cap brand imprint

Special brand printing and woven labels in the hat will bring you more quality and see the truth in the details.









##