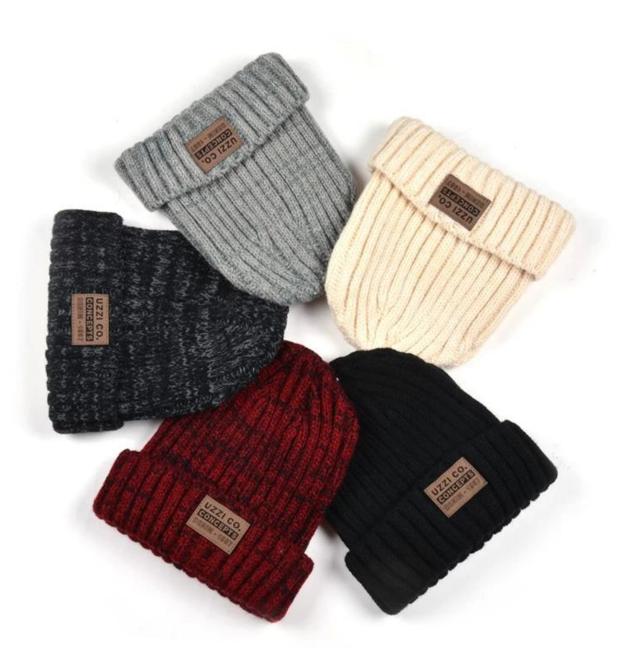

----------|---------------------------------------------------------------|--|
| 13.Shipping<br>Method | By sea or by air or express                                                          |                                                               |  |
| 14.Payment<br>Terms   | T/T,L/C,Western Union,Paypal etc.                                                    |                                                               |  |
| 15.Sample<br>time     | 4~7 days after we receive your sample fee                                            |                                                               |  |
| 16.Sample<br>fee      | USD 30-50\$ for per piece. we will return the sample fee to you once you place order |                                                               |  |













more beanie hats styles, please contact us now



# Exquisitely contoured hat(china high quality hat supplier)

- 1: The hat type is tough and smooth.
- 2: Strict structure, fine workmanship

#### Made of wool-blend fabric

- 1:20% wool, 80% polyester, wool blend fabric
- 2: It has a better profile. The face is half-feeling, soft, fluffy and elastic.
- 3: The wool-blend fabric has a bright spot in the sunlight and the grain is clearer.

# Exquisite three-dimensional embroidery process

- 1: Three-dimensional embroidery, the edge line is clear and burr-free
- 2: Double-layer superimposed embroidery technology, exquisite and quality

#### In-cap brand imprint

Special brand printing and woven labels in the hat will bring you more quality and see the truth in the details.