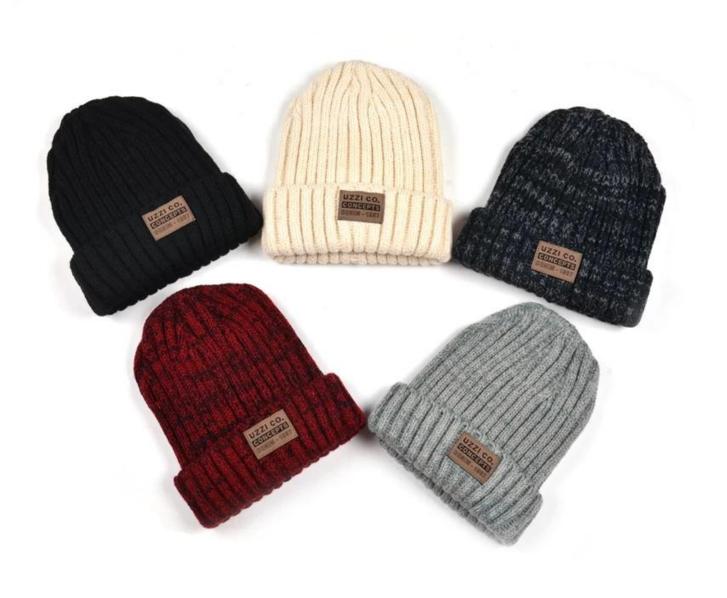

--------|---------------------------------------------------------------|--|
| 13.Shipping<br>Method | By sea or by air or express                                                          |                                                               |  |
| 14.Payment<br>Terms   | T/T,L/C,Western Union,Paypal etc.                                                    |                                                               |  |
| 15.Sample<br>time     | 4~7 days after we receive your sample fee                                            |                                                               |  |
| 16.Sample<br>fee      | USD 30-50\$ for per piece. we will return the sample fee to you once you place order |                                                               |  |













more beanie hats styles, please contact us now



# Exquisitely contoured hat(china high quality hat supplier)

- 1: The hat type is tough and smooth.
- 2: Strict structure, fine workmanship

#### Made of wool-blend fabric

- 1:20% wool, 80% polyester, wool blend fabric
- 2: It has a better profile. The face is half-feeling, soft, fluffy and elastic.
- 3: The wool-blend fabric has a bright spot in the sunlight and the grain is clearer.

# Exquisite three-dimensional embroidery process

- 1: Three-dimensional embroidery, the edge line is clear and burr-free
- 2: Double-layer superimposed embroidery technology, exquisite and quality

#### In-cap brand imprint

Special brand printing and woven labels in the hat will bring you more quality and see the truth in the details.









#