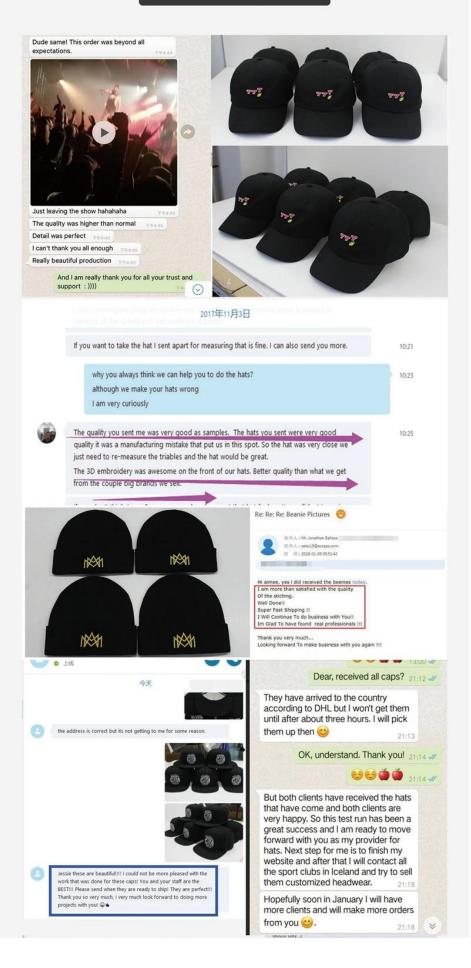

| 30-35 days approx after your confirmation to pre-production samples |                                                               |  |

### About Us

Aung Crown Caps & Hats Industrial Ltd is one of the fastest growing manufacturers in hat chain. We focus on street style hat chain, such as snapback, 5 panels, baseball caps, dad hats, bucket hats, knitted hats, and named just less. It is our promise to offer our clients excellent service with competative price, high quality and punctual delivery time to get mutual benefits together.









# EXHIBITION

Every year we attend trade show to introduce our new products,make new connections with our clients and increase our sales. We can learn anything new,keep our eyes in competition and improve our brand's image.



## GOOD FEEDBACK



# If you want to know more or have any questions feel free to contact us

### FAQ

### Q:Which shipping way do you have?

A:We have DHL/FEDEX/UPS/Air and Sea Shipping.The DHL is the fastest, about 3-5 days, but have a little expensive.

### Q:Are you factory or trade company?

A:We have our own factory and salesman,our factory was found for more than 17 years. So we can provide competitive price and high quality caps. Welcome to visit our factory.

### Q:How can you do if the final hat is not the one i want

A: We will confirm hat details before production to guarantee. If it is our faults we will bear our responsibility.

Q:Can we get a free samples? A: Of course.but the express fee is pay by you.

### Q:What kinds of material do you have ?

A:The options of material are cotton /acrylic