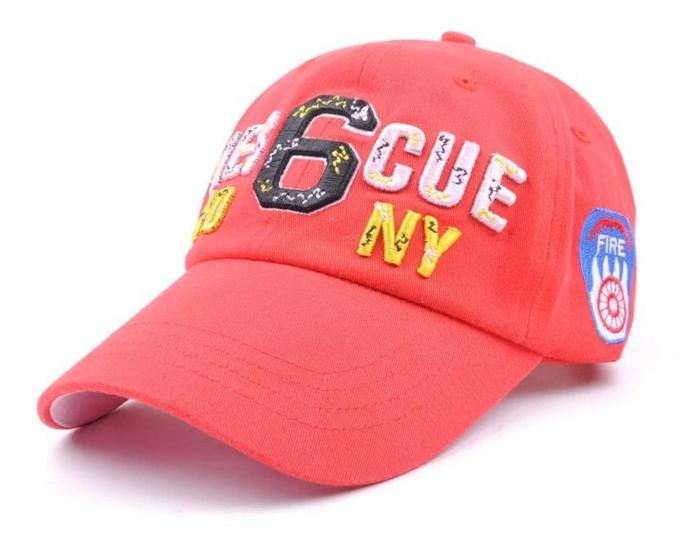

### china customization baseball cap cotton 6 panel supplied

- 1. Material:100% cotton baseball cap
- 2. Size: 56-60cm
- 3. Color: Different color can be supplied
- 4. Back closure: Plastic snap
- 5. Logo: 3D embroidery
- 6. Accept small order and OEM order

#### Details

|                | Content                                                    | Optional                                                                                                                                                                           |
|----------------|------------------------------------------------------------|------------------------------------------------------------------------------------------------------------------------------------------------------------------------------------|
| 1.type         | baseball cap cotton 6<br>panel                             | Other material: BIO-washed cotton, heavy weight brushed cotton, pigment dyed, Canvas, Cotton linen, Acrylic and etc                                                                |
| 2.Back Closure | Plastic snap                                               | Brass, Plastic, Velcro, Metal buckle, elastic. And any kind of back strap closure                                                                                                  |
| 3.Visor        | Flat                                                       | Soft or Hard Pre-curved; Flat                                                                                                                                                      |
| 4.Color        | Black/White                                                | Solid colors: Forest, Mustard, Charcoal, Royal, Grape, Blue, Orange, White and Khaki,<br>ETC.<br>Two toned crown/bill colors:<br>Khaki/Charcoal, Khaki/Blue, and Khaki/Green, ETC. |
| 5.Size         | 58cm                                                       | Normally,51cm-55cm for kids,56cm-60cm for adults,                                                                                                                                  |
| 6.Logo         | 3D embroidery                                              | 2D embroidery, Printing, Heat transfer printing, Appliqué Embroidery, 3D embroidery etc.                                                                                           |
| 7.MOQ          | 300 pcs                                                    | Samll quantity is also accepted                                                                                                                                                    |
| 8.Carton Size  | 59cm*45cm*56cm                                             | 100pcs/144pcs/150pcs per carton or customized                                                                                                                                      |
| 9.Packing      | 25pcs/polybag/inner box,6 inner boxes/carton,150pcs/carton |                                                                                                                                                                                    |