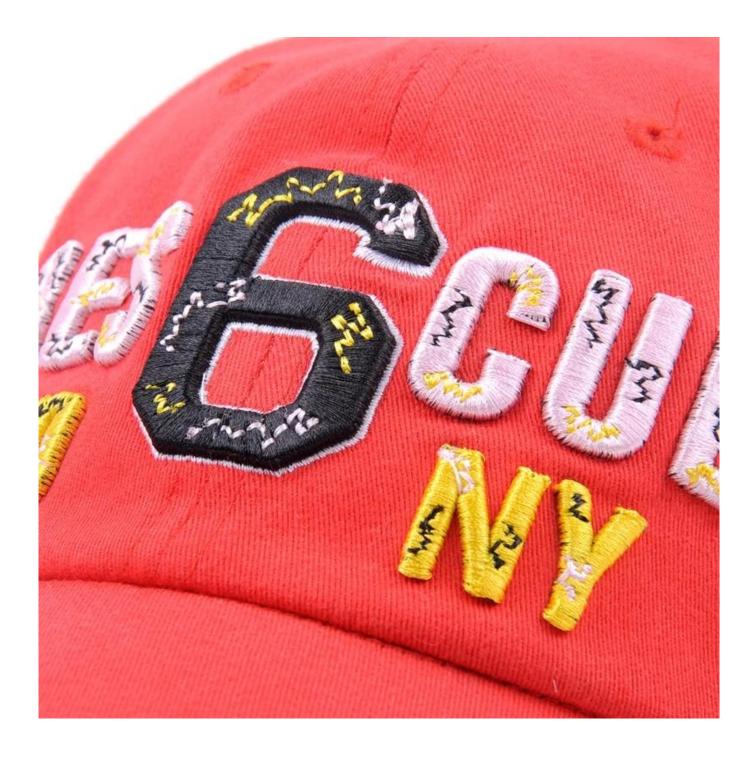

### china customization baseball cap cotton 6 panel supplied

- 1. Material:100% cotton baseball cap
- 2. Size: 56-60cm
- 3. Color: Different color can be supplied
- 4. Back closure: Plastic snap
- 5. Logo: 3D embroidery
- 6. Accept small order and OEM order

#### Details

|                | Content                                                    | Optional                                                                                                                                                                           |
|----------------|------------------------------------------------------------|------------------------------------------------------------------------------------------------------------------------------------------------------------------------------------|
| 1.type         | baseball cap cotton 6<br>panel                             | Other material: BIO-washed cotton, heavy weight brushed cotton, pigment dyed, Canvas, Cotton linen, Acrylic and etc                                                                |
| 2.Back Closure | Plastic snap                                               | Brass, Plastic, Velcro, Metal buckle, elastic. And any kind of back strap closure                                                                                                  |
| 3.Visor        | Flat                                                       | Soft or Hard Pre-curved; Flat                                                                                                                                                      |
| 4.Color        | Black/White                                                | Solid colors: Forest, Mustard, Charcoal, Royal, Grape, Blue, Orange, White and Khaki,<br>ETC.<br>Two toned crown/bill colors:<br>Khaki/Charcoal, Khaki/Blue, and Khaki/Green, ETC. |
| 5.Size         | 58cm                                                       | Normally,51cm-55cm for kids,56cm-60cm for adults,                                                                                                                                  |
| 6.Logo         | 3D embroidery                                              | 2D embroidery, Printing, Heat transfer printing, Appliqué Embroidery, 3D embroidery etc.                                                                                           |
| 7.MOQ          | 300 pcs                                                    | Samll quantity is also accepted                                                                                                                                                    |
| 8.Carton Size  | 59cm*45cm*56cm                                             | 100pcs/144pcs/150pcs per carton or customized                                                                                                                                      |
| 9.Packing      | 25pcs/polybag/inner box,6 inner boxes/carton,150pcs/carton |                                                                                                                                                                                    |