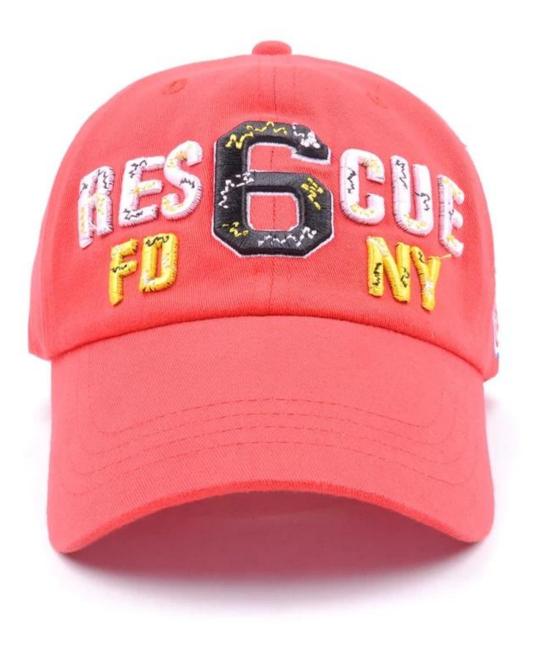

### china customization baseball cap cotton 6 panel supplied

- 1. Material:100% cotton baseball cap
- 2. Size: 56-60cm
- 3. Color: Different color can be supplied
- 4. Back closure: Plastic snap
- 5. Logo: 3D embroidery
- 6. Accept small order and OEM order

#### Details

|                | Content                                                    | Optional                                                                                                                                                                           |
|----------------|------------------------------------------------------------|------------------------------------------------------------------------------------------------------------------------------------------------------------------------------------|
| 1.type         | baseball cap cotton 6<br>panel                             | Other material: BIO-washed cotton, heavy weight brushed cotton, pigment dyed, Canvas, Cotton linen, Acrylic and etc                                                                |
| 2.Back Closure | Plastic snap                                               | Brass, Plastic, Velcro, Metal buckle, elastic. And any kind of back strap closure                                                                                                  |
| 3.Visor        | Flat                                                       | Soft or Hard Pre-curved; Flat                                                                                                                                                      |
| 4.Color        | Black/White                                                | Solid colors: Forest, Mustard, Charcoal, Royal, Grape, Blue, Orange, White and Khaki,<br>ETC.<br>Two toned crown/bill colors:<br>Khaki/Charcoal, Khaki/Blue, and Khaki/Green, ETC. |
| 5.Size         | 58cm                                                       | Normally,51cm-55cm for kids,56cm-60cm for adults,                                                                                                                                  |
| 6.Logo         | 3D embroidery                                              | 2D embroidery, Printing, Heat transfer printing, Appliqué Embroidery, 3D embroidery etc.                                                                                           |
| 7.MOQ          | 300 pcs                                                    | Samll quantity is also accepted                                                                                                                                                    |
| 8.Carton Size  | 59cm*45cm*56cm                                             | 100pcs/144pcs/150pcs per carton or customized                                                                                                                                      |
| 9.Packing      | 25pcs/polybag/inner box,6 inner boxes/carton,150pcs/carton |                                                                                                                                                                                    |