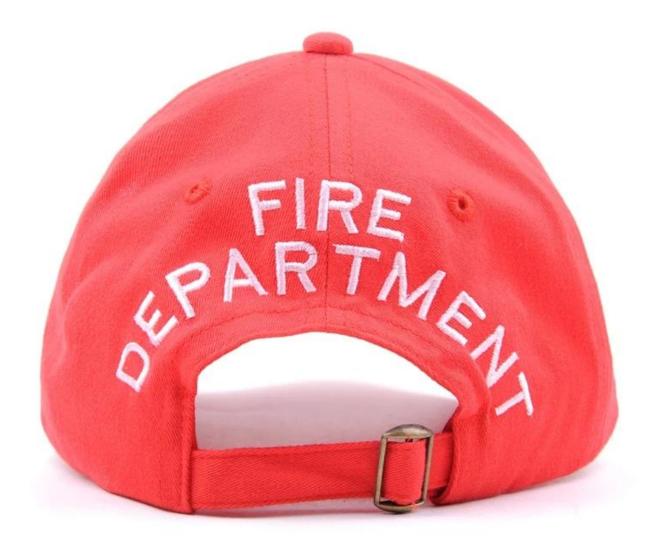

### china customization baseball cap cotton 6 panel supplied

- 1. Material:100% cotton baseball cap
- 2. Size: 56-60cm
- 3. Color: Different color can be supplied
- 4. Back closure: Plastic snap
- 5. Logo: 3D embroidery
- 6. Accept small order and OEM order

#### Details

|                | Content                                                    | Optional                                                                                                                                                                           |
|----------------|------------------------------------------------------------|------------------------------------------------------------------------------------------------------------------------------------------------------------------------------------|
| 1.type         | baseball cap cotton 6<br>panel                             | Other material: BIO-washed cotton, heavy weight brushed cotton, pigment dyed, Canvas, Cotton linen, Acrylic and etc                                                                |
| 2.Back Closure | Plastic snap                                               | Brass, Plastic, Velcro, Metal buckle, elastic. And any kind of back strap closure                                                                                                  |
| 3.Visor        | Flat                                                       | Soft or Hard Pre-curved; Flat                                                                                                                                                      |
| 4.Color        | Black/White                                                | Solid colors: Forest, Mustard, Charcoal, Royal, Grape, Blue, Orange, White and Khaki,<br>ETC.<br>Two toned crown/bill colors:<br>Khaki/Charcoal, Khaki/Blue, and Khaki/Green, ETC. |
| 5.Size         | 58cm                                                       | Normally,51cm-55cm for kids,56cm-60cm for adults,                                                                                                                                  |
| 6.Logo         | 3D embroidery                                              | 2D embroidery, Printing, Heat transfer printing, Appliqué Embroidery, 3D embroidery etc.                                                                                           |
| 7.MOQ          | 300 pcs                                                    | Samll quantity is also accepted                                                                                                                                                    |
| 8.Carton Size  | 59cm*45cm*56cm                                             | 100pcs/144pcs/150pcs per carton or customized                                                                                                                                      |
| 9.Packing      | 25pcs/polybag/inner box,6 inner boxes/carton,150pcs/carton |                                                                                                                                                                                    |