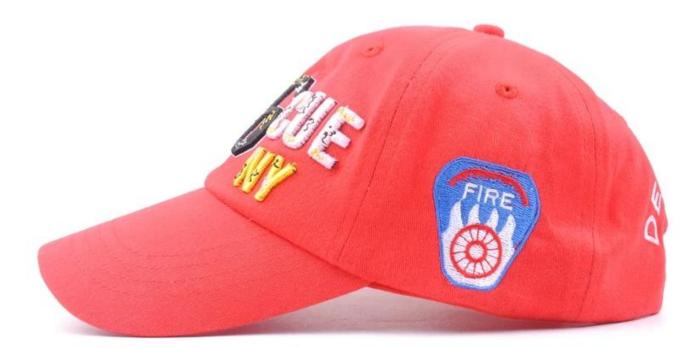

### china customization baseball cap cotton 6 panel supplied

- 1. Material:100% cotton baseball cap
- 2. Size: 56-60cm
- 3. Color: Different color can be supplied
- 4. Back closure: Plastic snap
- 5. Logo: 3D embroidery
- 6. Accept small order and OEM order

#### Details

|                | Content                                                    | Optional                                                                                                                                                                           |
|----------------|------------------------------------------------------------|------------------------------------------------------------------------------------------------------------------------------------------------------------------------------------|
| 1.type         | baseball cap cotton 6<br>panel                             | Other material: BIO-washed cotton, heavy weight brushed cotton, pigment dyed, Canvas, Cotton linen, Acrylic and etc                                                                |
| 2.Back Closure | Plastic snap                                               | Brass, Plastic, Velcro, Metal buckle, elastic. And any kind of back strap closure                                                                                                  |
| 3.Visor        | Flat                                                       | Soft or Hard Pre-curved; Flat                                                                                                                                                      |
| 4.Color        | Black/White                                                | Solid colors: Forest, Mustard, Charcoal, Royal, Grape, Blue, Orange, White and Khaki,<br>ETC.<br>Two toned crown/bill colors:<br>Khaki/Charcoal, Khaki/Blue, and Khaki/Green, ETC. |
| 5.Size         | 58cm                                                       | Normally,51cm-55cm for kids,56cm-60cm for adults,                                                                                                                                  |
| 6.Logo         | 3D embroidery                                              | 2D embroidery, Printing, Heat transfer printing, Appliqué Embroidery, 3D embroidery etc.                                                                                           |
| 7.MOQ          | 300 pcs                                                    | Samll quantity is also accepted                                                                                                                                                    |
| 8.Carton Size  | 59cm*45cm*56cm                                             | 100pcs/144pcs/150pcs per carton or customized                                                                                                                                      |
| 9.Packing      | 25pcs/polybag/inner box,6 inner boxes/carton,150pcs/carton |                                                                                                                                                                                    |