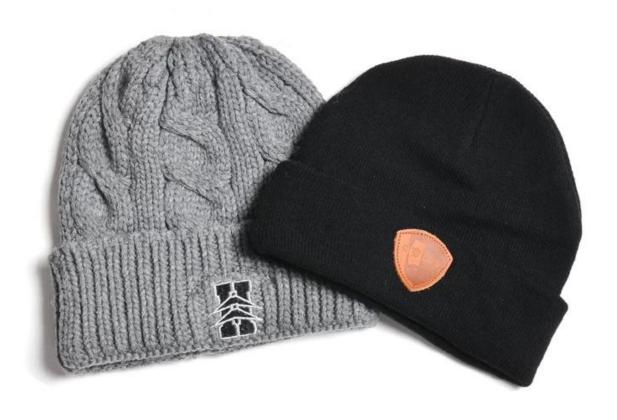

# Exquisite three-dimensional embroidery process

- 1: Three-dimensional embroidery, the edge line is clear and burr-free
- 2: Double-layer superimposed embroidery technology, exquisite and quality

### In-cap brand imprint

Special brand printing and woven labels in the hat will bring you more quality and see the truth in the details.