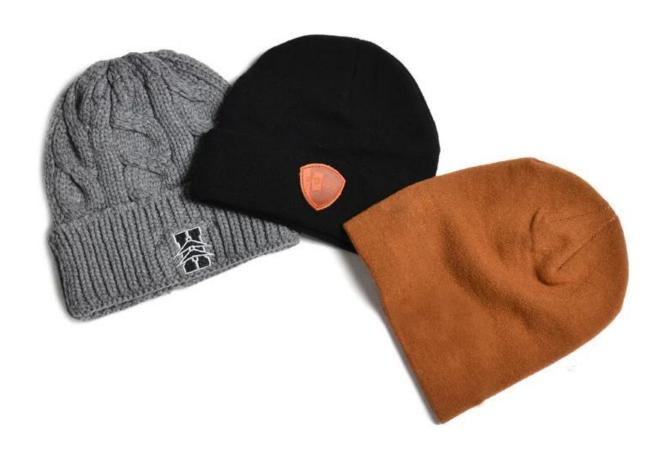

# Exquisitely contoured hat(china custom winter hats wholesale)

- 1: The hat type is tough and smooth.
- 2: Strict structure, fine workmanship

#### Made of wool-blend fabric

- 1:20% wool, 80% polyester, wool blend fabric
- 2: It has a better profile. The face is half-feeling, soft, fluffy and elastic.
- 3: The wool-blend fabric has a bright spot in the sunlight and the grain is clearer.