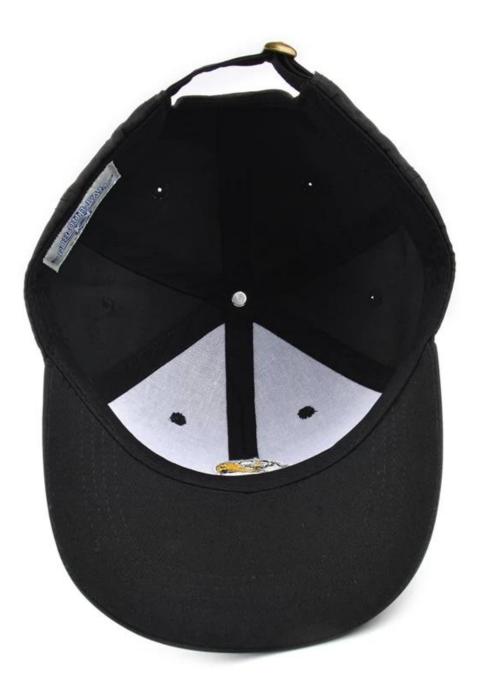

6: The cap(<u>custom caps in china</u>) is sandwiched with imported non-woven fabric, the cap is not soft, but it is not quite, the details determine the quality.

| 7: There is a special inner bag, the outer box is equipped with a stiff carton, and the hat is not deformed. |         |          |  |  |
|--------------------------------------------------------------------------------------------------------------|---------|----------|--|--|
| Itom                                                                                                         | contont | ontional |  |  |

| Item              | content                                                                                       | optional                                                                                                                                                                              |  |  |
|-------------------|-----------------------------------------------------------------------------------------------|---------------------------------------------------------------------------------------------------------------------------------------------------------------------------------------|--|--|
| 1.Product Name    | china cap and hat wholesale, sports cap hat                                                   |                                                                                                                                                                                       |  |  |
| 2.Shape           | constructed                                                                                   | Unconstructed or any other design or shape                                                                                                                                            |  |  |
| 3.Material        | custom                                                                                        | Other material: BIO-washed cotton, heavy weight brushed cotton, pigment dyed, Canvas, Polyester, Acrylic and etc                                                                      |  |  |
| 4.Back Closure    | custom                                                                                        | leather back strap with brass, plastic buckle, metal buckle, elastic, self-fabric back strap with metal buckle etc. And other kinds of back strap closure depend on your requirments. |  |  |
| 5.Visor           | Flat                                                                                          | Soft or Hard Pre-curved                                                                                                                                                               |  |  |
| 6.Color           | Custom color                                                                                  | Standard color available(special colors available on request, based on pantone color card)                                                                                            |  |  |
| 7.Size            | 58cm                                                                                          | Normally,48cm-55cm for kids,56cm-60cm for adults                                                                                                                                      |  |  |
| 8.Logo            | 3D<br>embroidery                                                                              | Printing, Heat transfer printing, Applique Embroidery, 3D embroidery leather patch, woven patch, metal patch, felt applique etc.                                                      |  |  |
| 9.MOQ             | 25pcs/color/de                                                                                | 25pcs/color/design                                                                                                                                                                    |  |  |
| 10.Carton Size    | rton Size 62cm*48cm*36cm                                                                      |                                                                                                                                                                                       |  |  |
| 11.Packing        | 25pcs/polybag                                                                                 | 25pcs/polybag/inner box,4 inner boxes/carton,100pcs/carton                                                                                                                            |  |  |
|                   | 20" Container can contain 60,000pcs approximately                                             |                                                                                                                                                                                       |  |  |
|                   | 40" Container can contain 12,000pcs approximately                                             |                                                                                                                                                                                       |  |  |
|                   | 40" High Cont                                                                                 | ainer can contain 13,000pcs approximately                                                                                                                                             |  |  |
| 12.Price Term     | FOB                                                                                           | Basic price offer depends on final cap's quantity and quality                                                                                                                         |  |  |
| 13.Shipping Metho | od By sea or by a                                                                             | ir or express                                                                                                                                                                         |  |  |
| 14.Payment Terms  | T/T,L/C,Western Union,Paypal etc.                                                             |                                                                                                                                                                                       |  |  |
| 15.Sample time    | 4~7 days after we receive your sample fee                                                     |                                                                                                                                                                                       |  |  |
| 16.Sample fee     | nple fee USD 30-50\$ for per piece. we will return the sample fee to you once you place order |                                                                                                                                                                                       |  |  |
|                   |                                                                                               |                                                                                                                                                                                       |  |  |