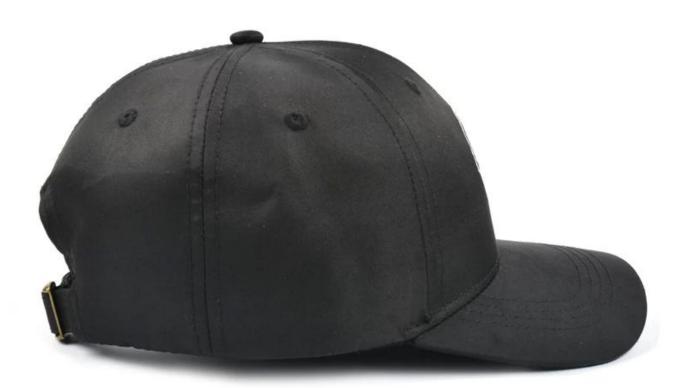

3: venting holes on both sides

4: The person who works in the hat-like room uses imported machines and needles, and the hats are made with exquisite workmanship and tight needlework.

5: The sweat band is pure cotton, and it is comfortable to wear on the head.

6: The cap(<u>custom caps in china</u>) is sandwiched with imported non-woven fabric, the cap is not soft, but it is not quite, the details determine the quality.

| 7: There is a special inner bag, the outer box is equipped with a stiff carton, and the hat is not deformed. |         |          |  |  |
|--------------------------------------------------------------------------------------------------------------|---------|----------|--|--|
| Itom                                                                                                         | contont | ontional |  |  |