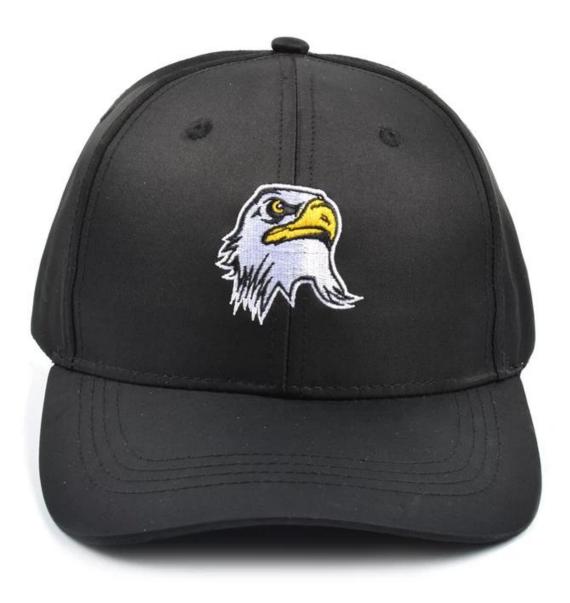

1: The fabric is up to standard, the test is environmentally friendly, non-toxic, does not cause skin allergies and other symptoms, is a high quality cotton material

2: Embroidery using imported embroidery machine

3: venting holes on both sides

4: The person who works in the hat-like room uses imported machines and needles, and the hats are made with exquisite workmanship and tight needlework.

5: The sweat band is pure cotton, and it is comfortable to wear on the head.

6: The cap(<u>custom caps in china</u>) is sandwiched with imported non-woven fabric, the cap is not soft, but it is not quite, the details determine the quality.

| 7: There is a special inner bag, the outer box is equipped with a stiff carton, and the hat is not deformed. |         |          |  |  |
|--------------------------------------------------------------------------------------------------------------|---------|----------|--|--|
| Itom                                                                                                         | contont | ontional |  |  |