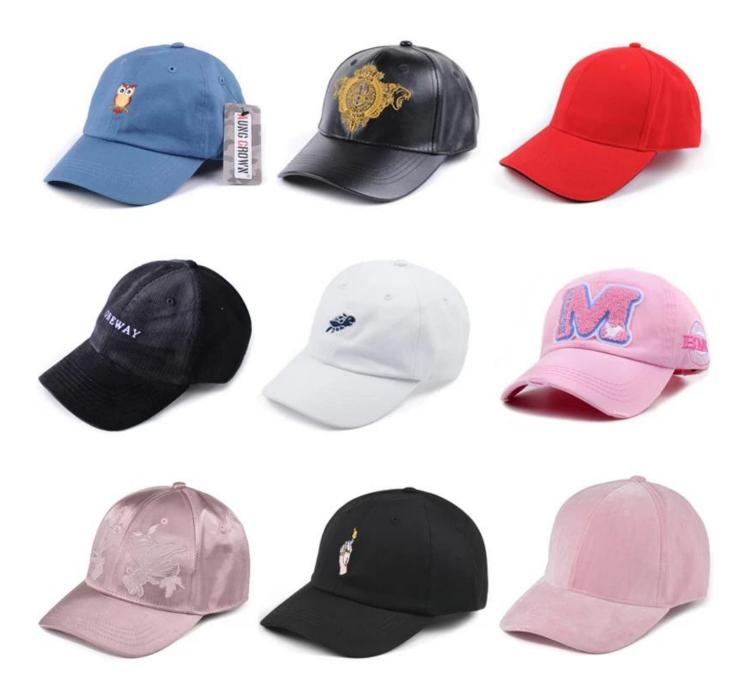

|  |  |
| 16.Sample fee     | nple fee USD 30-50\$ for per piece. we will return the sample fee to you once you place order |                                                                                                                                                                                       |  |  |
|                   |                                                                                               |                                                                                                                                                                                       |  |  |













Other baseball cap(3d embroidery hats custom)models you may like



# **ABOUT US**



### COMPANY PROFILE

Aung Crown Caps & Hats Industrial Ltd is one of the fastest growing manufacturers in hat chain. We focus on street style hat chain, such as snapback, 5 panels, baseballhats, knitted hats, and named just less.with years' experiences in hats producing, we also have distinctive view on the international trends,which will definitely help you in construction of designing.

It is our promise to offer our clients excellent service with competative price, high quality and punctual delivery time to get mutualbenefits together.



## OUR FINAL GOAL

Sticking to build a harmony atmosphere with customers and help expand their brands.  $\ensuremath{\mathsf{OUR}}$  TEAM

Mestering professional knowledge of caps production, being good at english understanding, a p