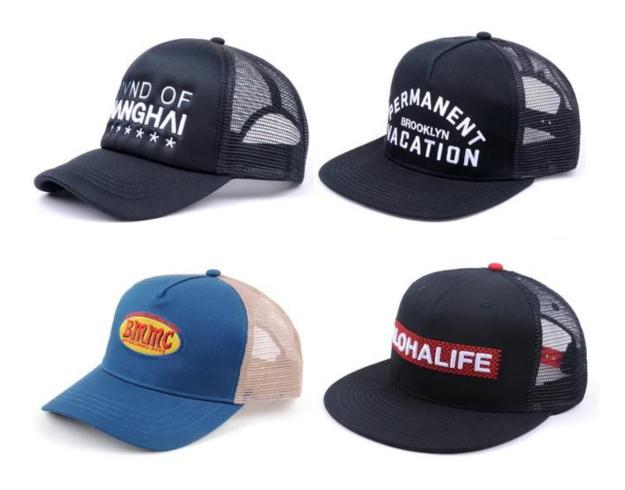

|
| 15.Sample<br>time     | 4~7 days after we receive your sample fee                                            |                                                                                                                                                                                       |
| 16.Sample<br>fee      | USD 30-50\$ for per piece. we will return the sample fee to you once you place order |                                                                                                                                                                                       |

Other trucker cap models you may like



## The four major advantages have to say:

High-quality fabric, exquisite workmanship, comfortable and breathable, comfortable to wear

1: Fine craftsmanship, exquisite workmanship

Fine to each detail edge to organize the compact, wireless head.

2: Multi-color selection, fashion sports

A selection of colors, unisex, stylish and stylish.

3: Adjustable buckle design is comfortable to wear

Suitable for easy adjustment of various head types 54-61cm.

4: Fighting net design, comfortable sweat absorption

Large-area mesh surface, light and breathable, which is good for sweat evaporation.



3D EMBROIDERY



2D EMBROIDERY



WOVEN KABEK PATCH/ PRINT LABEL PATCH



WOVEN LABEL



WOVEN PATCH



LEATHER PATCH



SCREEN PRINTING



HEAT PRESS



APPLIQUE WITH TOWEL



PRINT CORK PATCH



META