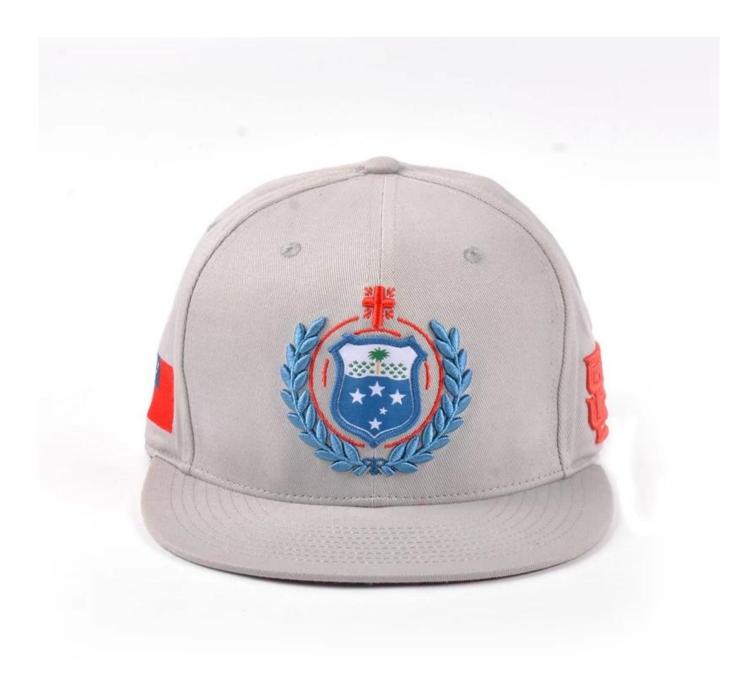

Other snapback cap(<mark>floral brim embroidery snapback hat</mark>)models you may like