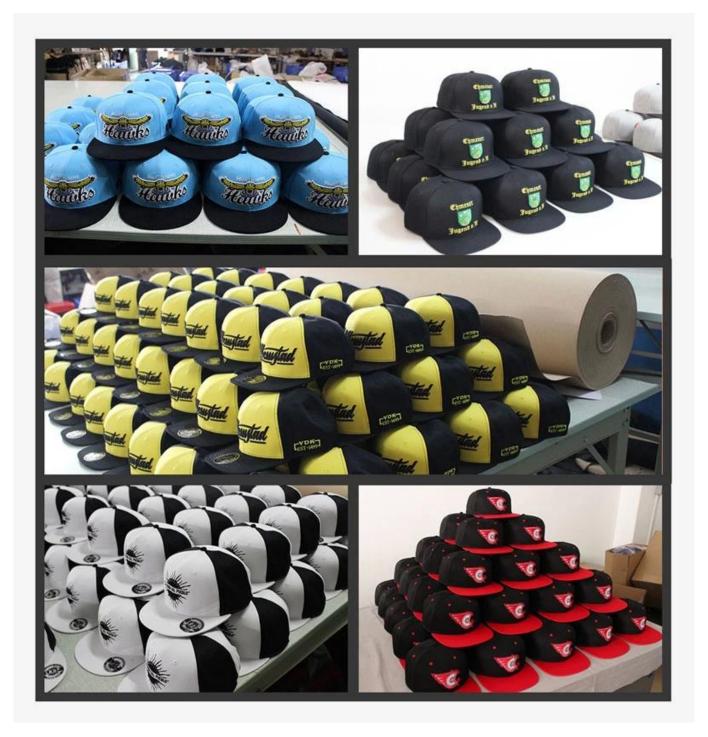

#### OUR PRODUCTION

Owning more than 162 workers with 7 workers from purchasing, tailoring, sewing, embroidery, QC to final packing department, our productivity can be as high as 260000 pcs per month.

## OUR PRODUCTS

Neat and vivid embroidery shows your logo brand outstanding, variety of logo doing methods to make sure your caps special, skilled craftmanship makes your caps looks like artwork.