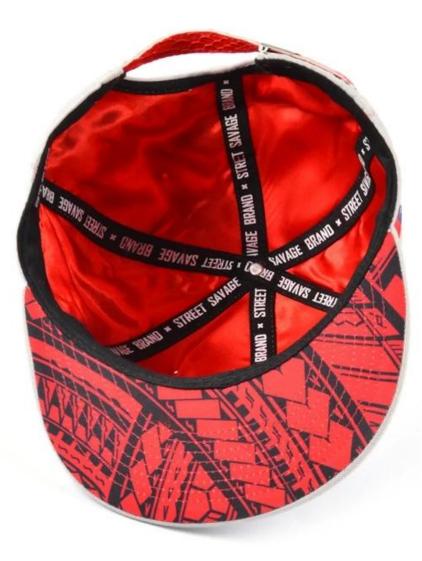

6: The cap is sandwiched with imported non-woven fabric, the cap is not soft, but it is not quite, the details determine the quality.

| ľ | 7: There is a special inner bag, the outer box is equipped with a stiff carton, and the hat is not deformed. |         |          |  |  |  |
|---|--------------------------------------------------------------------------------------------------------------|---------|----------|--|--|--|
|   | Item                                                                                                         | content | ontional |  |  |  |