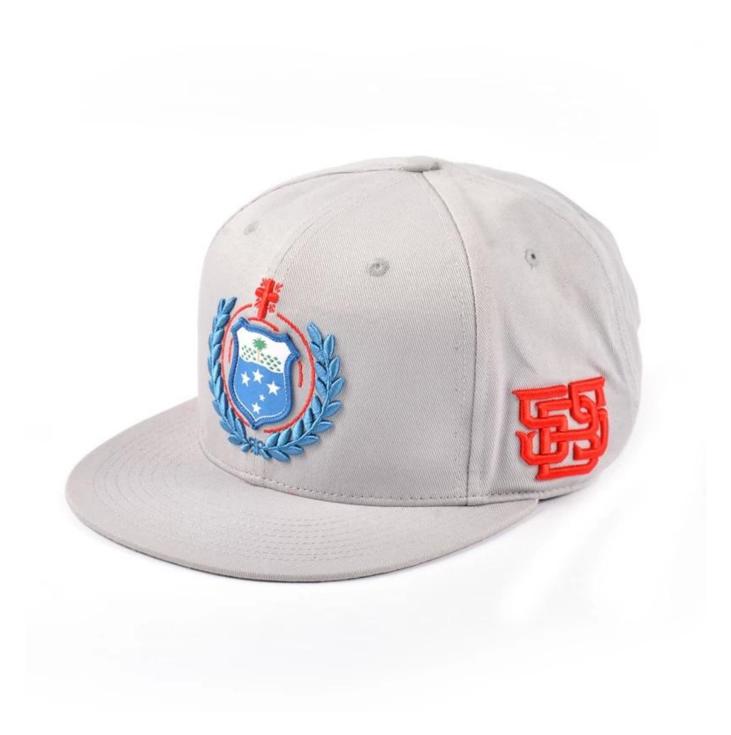

Other snapback cap(<mark>floral brim embroidery snapback hat</mark>)models you may like