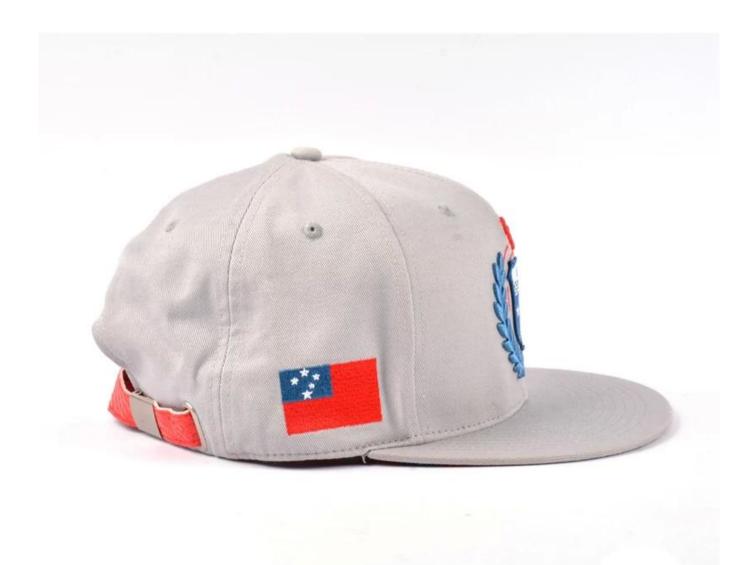

1: The fabric is up to standard, the test is environmentally friendly, non-toxic, does not cause skin allergies and other symptoms, is a high quality cotton material

2: Embroidery using imported embroidery machine

3: venting holes on both sides

4: The person who works in the hat-like room uses imported machines and needles, and the hats are made with exquisite workmanship and tight needlework.

5: The sweat band is pure cotton, and it is comfortable to wear on the head.

6: The cap is sandwiched with imported non-woven fabric, the cap is not soft, but it is not quite, the details determine the quality.

| ľ | 7: There is a special inner bag, the outer box is equipped with a stiff carton, and the hat is not deformed. |         |          |  |  |  |
|---|--------------------------------------------------------------------------------------------------------------|---------|----------|--|--|--|
|   | Item                                                                                                         | content | ontional |  |  |  |