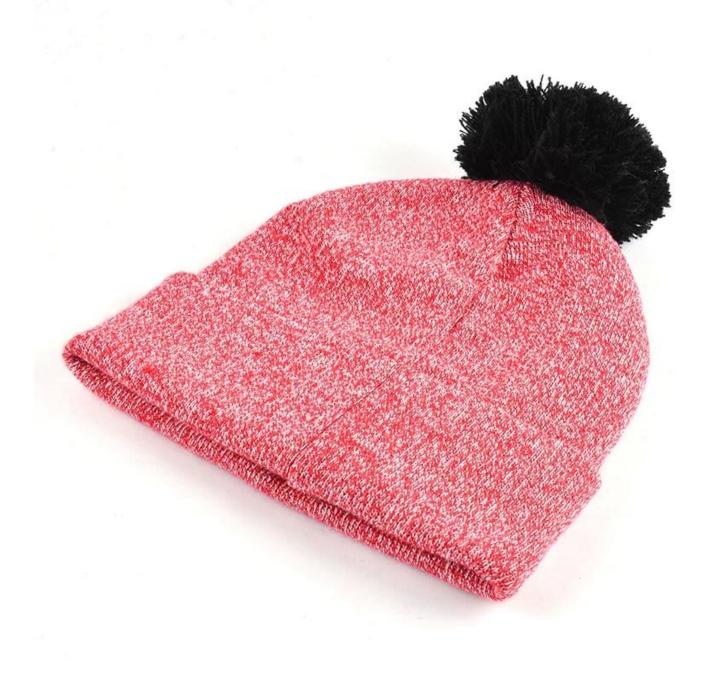

### **Product Description**

| Item           | content                              | optional                                   |
|----------------|--------------------------------------|--------------------------------------------|
| 1.Product Name | china beanie hats for women patterns |                                            |
| 2.Shape        | constructed                          | Unconstructed or any other design or shape |

| 3.Material     | custom        | Other material: BIO-washed cotton, heavy weight<br>brushed cotton, pigment dyed, Canvas,<br>Polyester, Acrylic and etc                                                                         |
|----------------|---------------|------------------------------------------------------------------------------------------------------------------------------------------------------------------------------------------------|
| 4.Back Closure | custom        | leather back strap with brass, plastic buckle,<br>metal buckle, elastic, self-fabric back strap with<br>metal buckle etc. And other kinds of back strap<br>closure depend on your requirments. |
| 5.Color        | Custom color  | Standard color available(special colors available on request, based on pantone color card)                                                                                                     |
| 6.Size         | 58cm          | Normally,48cm-55cm for kids,56cm-60cm for adults                                                                                                                                               |
| 7.Logo         | custom design | Printing, Heat transfer printing, Applique<br>Embroidery, 3D embroidery leather patch, woven<br>patch, metal patch, felt applique etc.                                                         |