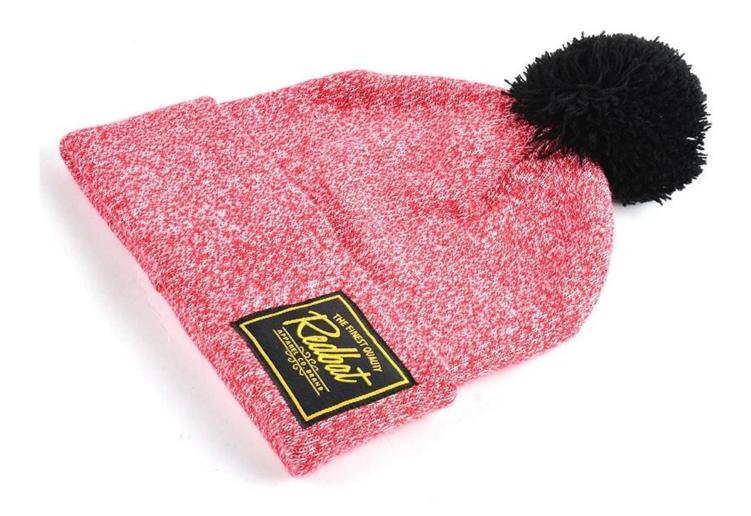

### **Product Description**

| Item           | content                              | optional                                   |
|----------------|--------------------------------------|--------------------------------------------|
| 1.Product Name | china beanie hats for women patterns |                                            |
| 2.Shape        | constructed                          | Unconstructed or any other design or shape |

| 3.Material     | custom        | Other material: BIO-washed cotton, heavy weight<br>brushed cotton, pigment dyed, Canvas,<br>Polyester, Acrylic and etc                                                                         |
|----------------|---------------|------------------------------------------------------------------------------------------------------------------------------------------------------------------------------------------------|
| 4.Back Closure | custom        | leather back strap with brass, plastic buckle,<br>metal buckle, elastic, self-fabric back strap with<br>metal buckle etc. And other kinds of back strap<br>closure depend on your requirments. |
| 5.Color        | Custom color  | Standard color available(special colors available on request, based on pantone color card)                                                                                                     |
| 6.Size         | 58cm          | Normally,48cm-55cm for kids,56cm-60cm for adults                                                                                                                                               |
| 7.Logo         | custom design | Printing, Heat transfer printing, Applique<br>Embroidery, 3D embroidery leather patch, woven<br>patch, metal patch, felt applique etc.                                                         |