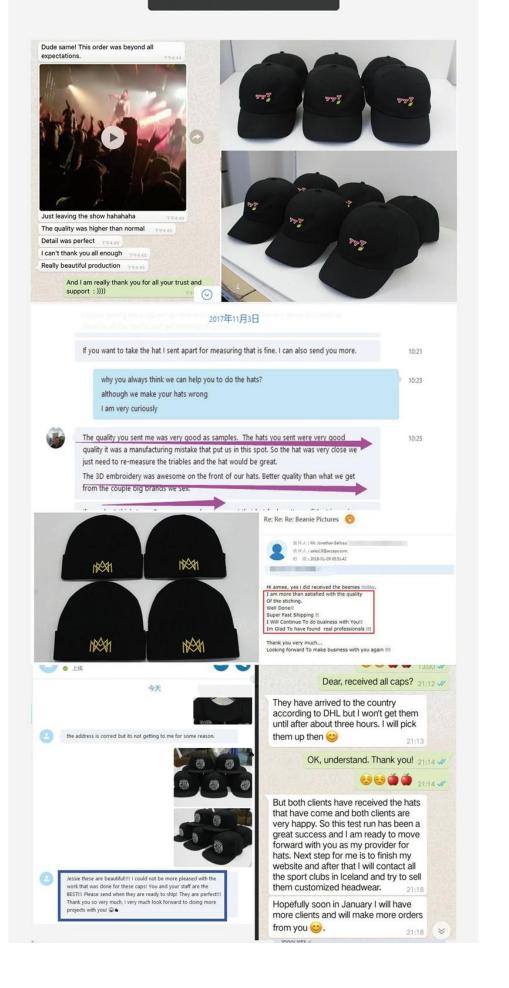

SIZE AND SHAPE MAY VARY



RUBBER PRINT

### 4. CHOOSE YOUR ADD-ONS

Our Beanies are knit from three materials: acrylic yarn, wool, and polyester. Choose the one that best fits your style and design.



POMPOM BALL



**BLUETOOTH PATCH** 



FLEECE LINING



WASHING LABEL

Good factory Supplier save your time and money, help you to win market. We clome to contact us for more details!

**Company Information** 

# **OUR FACTORY**

We have our own assembly lines of making caps&hats.

**AUNG CROWN** 









## **Exhibition**

Every year we attend trade show to introduce our new products,make new connections with our clients and increase our sales. We can learn anything new,keep our eyes in competition and improve our brand's image.



## Packing



**Buyer Feedback** 

## **GOOD FEEDBACK**



### 1.Q: Can i order hats with my own design and Logo?

A: Definitely yes, we have 17 years customized experience manufactuer, we can make products according to your any specific requirement.

# 2.Q: As this is our first cooperation, could i order one sample to check quality firstly?

A:Sure, it is ok to do samples for you firstly. But as company rule, we need to charge sample fee. Surely, sample fee will be returned if your bulk order no less than 500pcs.

#### 3.Q: What can i do if there are defective products?

A: In this case, please contact us as soon as possible, we will take quick measurements to solve it.

### 4.Q: Could you please send me your catalogue and price list of all your products?

A:Sure .Here are our catalogue for your reference .Hope you will see. There are all the s