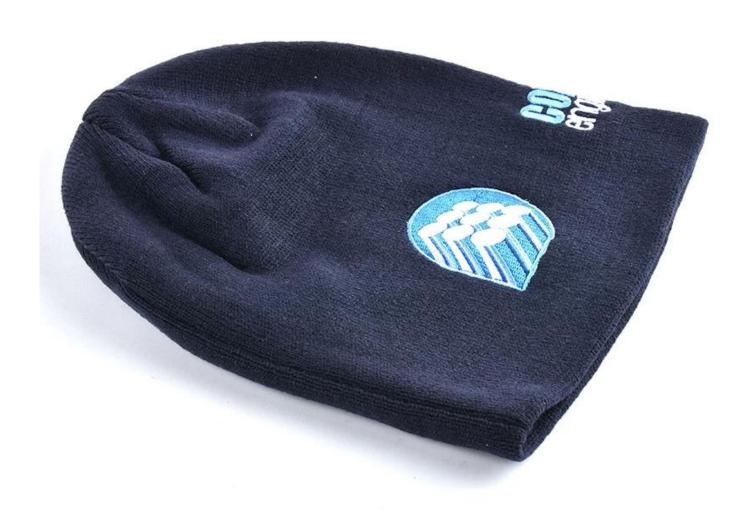

# Exquisitely contoured hat(china beanie hat with own logo)

- 1: The hat type is tough and smooth.
- 2: Strict structure, fine workmanship

#### Made of wool-blend fabric

- 1:20% wool, 80% polyester, wool blend fabric
- 2: It has a better profile. The face is half-feeling, soft, fluffy and elastic.
- 3: The wool-blend fabric has a bright spot in the sunlight and the grain is clearer.

# Exquisite three-dimensional embroidery process

- 1: Three-dimensional embroidery, the edge line is clear and burr-free
- 2: Double-layer superimposed embroidery technology, exquisite and quality