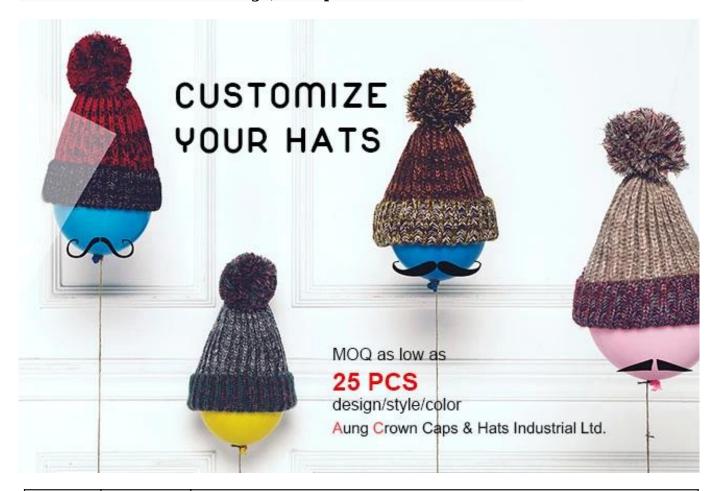

## china beanie hat with own logo, best price knitted winter hat

| Item              | content                                                       | optional                                                                                                                                                                              |  |
|-------------------|---------------------------------------------------------------|---------------------------------------------------------------------------------------------------------------------------------------------------------------------------------------|--|
| 1.Product<br>Name | china beanie hat with own logo, best price knitted winter hat |                                                                                                                                                                                       |  |
| 2.Shape           | constructed                                                   | Unconstructed or any other design or shape                                                                                                                                            |  |
| 3.Material        | custom                                                        | Other material: BIO-washed cotton, heavy weight brushed cotton, pigment dyed, Canvas, Polyester, Acrylic and etc                                                                      |  |
| 4.Back<br>Closure | custom                                                        | leather back strap with brass, plastic buckle, metal buckle, elastic, self-fabric back strap with metal buckle etc. And other kinds of back strap closure depend on your requirments. |  |
| 5.Visor           | Flat                                                          | Soft or Hard Pre-curved                                                                                                                                                               |  |
| 6.Color           | Custom color                                                  | Standard color available(special colors available on request, based on pantone color card)                                                                                            |  |
| 7.Size            | 58cm                                                          | Normally,48cm-55cm for kids,56cm-60cm for adults                                                                                                                                      |  |
| 8.Logo            | 3D embroidery                                                 | Printing, Heat transfer printing, Applique Embroidery, 3D embroidery leather patch, woven patch, metal patch, felt applique etc.                                                      |  |
| 9.MOQ             | 25pcs/color/design                                            |                                                                                                                                                                                       |  |
| 10.Carton<br>Size | 62cm*48cm*36cm                                                |                                                                                                                                                                                       |  |
| 11.Packing        | 25pcs/polybag/inner box,4 inner boxes/carton,100pcs/carton    |                                                                                                                                                                                       |  |
|                   | 20" Container can contain 60,000pcs approximately             |                                                                                                                                                                                       |  |
|                   | 40" Container can contain 12,000pcs approximately             |                                                                                                                                                                                       |  |
|                   | 40" High Container can contain 13,000pcs approximately        |                                                                                                                                                                                       |  |
|                   |                                                               | 1                                                                                                                                                                                     |  |

more beanie hats styles, please contact us now