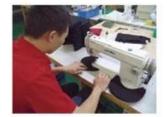

**COTTON TWILL** 

Cotton fabric woven with diagonal parallel ridges

POLY-TWILL

Polyester fabric woven with diagonal parallel ridges

Cutting bed

Sewing Machine

**Embroidering Machine** 

Scalding Machine