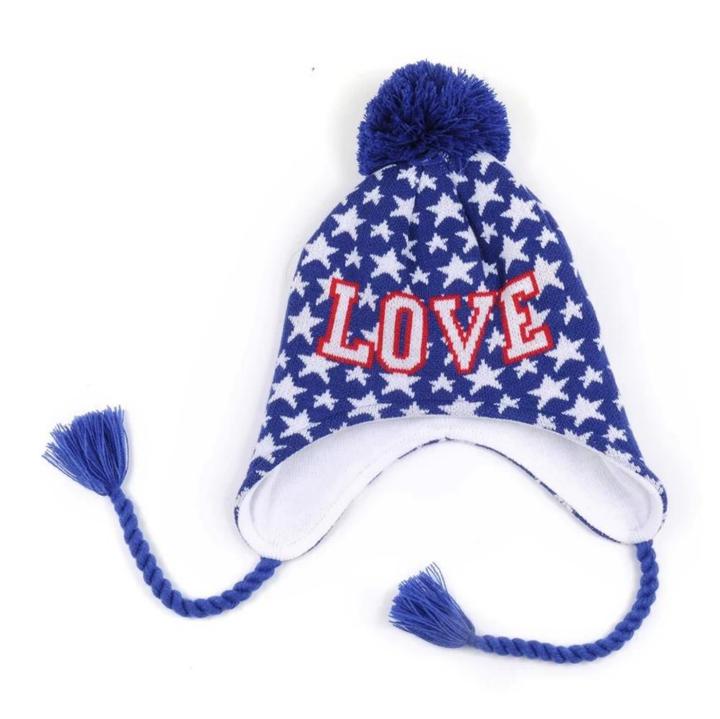

| Product name | china beanie hat with fur pom pom                                                                          |
|--------------|------------------------------------------------------------------------------------------------------------|
|              |                                                                                                            |
| Item         | custom beanie hat                                                                                          |
| Material     | Acrylic, wool, cotton, melton or printed fabric etc.                                                       |
| Color        | Royal blue, grape, navy, orange, white, grey, black, khaki, green, yellow, forest, mustard, charcoal, etc. |
|              | One color, two toned crown / brim colors, or as your request.                                              |
| Size         | Can be customized according to specific requests.                                                          |
| Logo         | Embroidery, 3D embroidery, Printing, Woven label, metal logo, appliqué etc.                                |
| Features     | Pompom, brim, Folded, Headphones, earflaps                                                                 |
| MOQ          | 100pcs per style per color.                                                                                |
| Productivity | 400,000pcs each month                                                                                      |
| Service      | OEM service. Your design and artwork is warmly welcome                                                     |
| Sample time  | 5~7 days for common style                                                                                  |
| Accessories  | Label, printed tapping, tag, sticker, bar code, single bag, box, etc.                                      |