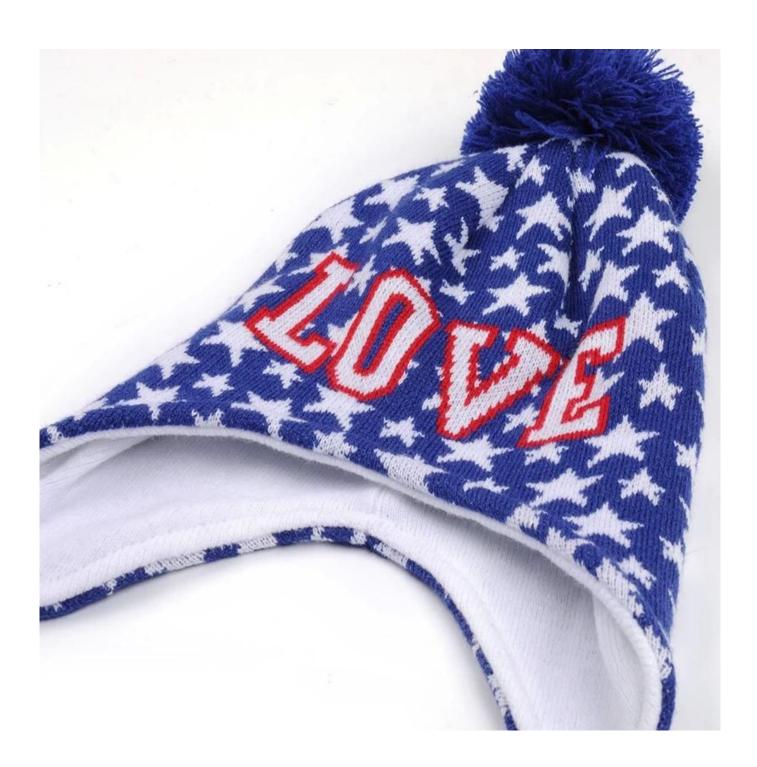

| Product name | china beanie hat with fur pom pom                                                                          |
|--------------|------------------------------------------------------------------------------------------------------------|
|              |                                                                                                            |
| Item         | custom beanie hat                                                                                          |
| Material     | Acrylic, wool, cotton, melton or printed fabric etc.                                                       |
| Color        | Royal blue, grape, navy, orange, white, grey, black, khaki, green, yellow, forest, mustard, charcoal, etc. |
|              | One color, two toned crown / brim colors, or as your request.                                              |
| Size         | Can be customized according to specific requests.                                                          |
| Logo         | Embroidery, 3D embroidery, Printing, Woven label, metal logo, appliqué etc.                                |
| Features     | Pompom, brim, Folded, Headphones, earflaps                                                                 |
| MOQ          | 100pcs per style per color.                                                                                |
| Productivity | 400,000pcs each month                                                                                      |
| Service      | OEM service. Your design and artwork is warmly welcome                                                     |
| Sample time  | 5~7 days for common style                                                                                  |
| Accessories  | Label, printed tapping, tag, sticker, bar code, single bag, box, etc.                                      |