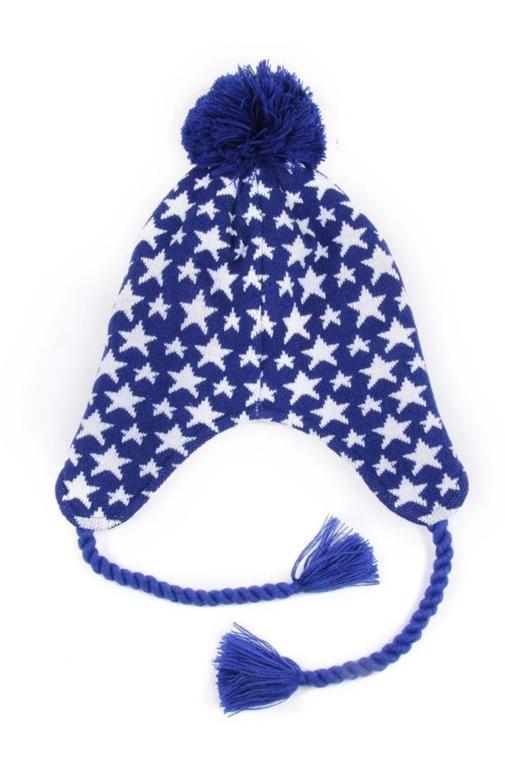

| Product name | china beanie hat with fur pom pom                                                                          |
|--------------|------------------------------------------------------------------------------------------------------------|
|              |                                                                                                            |
| Item         | custom beanie hat                                                                                          |
| Material     | Acrylic, wool, cotton, melton or printed fabric etc.                                                       |
| Color        | Royal blue, grape, navy, orange, white, grey, black, khaki, green, yellow, forest, mustard, charcoal, etc. |
|              | One color, two toned crown / brim colors, or as your request.                                              |
| Size         | Can be customized according to specific requests.                                                          |
| Logo         | Embroidery, 3D embroidery, Printing, Woven label, metal logo, appliqué etc.                                |
| Features     | Pompom, brim, Folded, Headphones, earflaps                                                                 |
| MOQ          | 100pcs per style per color.                                                                                |
| Productivity | 400,000pcs each month                                                                                      |
| Service      | OEM service. Your design and artwork is warmly welcome                                                     |
| Sample time  | 5~7 days for common style                                                                                  |
| Accessories  | Label, printed tapping, tag, sticker, bar code, single bag, box, etc.                                      |