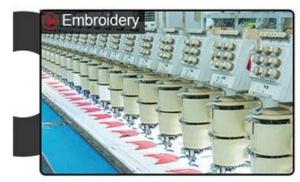

**COTTON TWILL** 

Cotton fabric woven with diagonal parallel ridges

POLY-TWILL

Polyester fabric woven with diagonal parallel ridges

Cutting bed

Sewing Machine

**Embroidering Machine** 

Scalding Machine