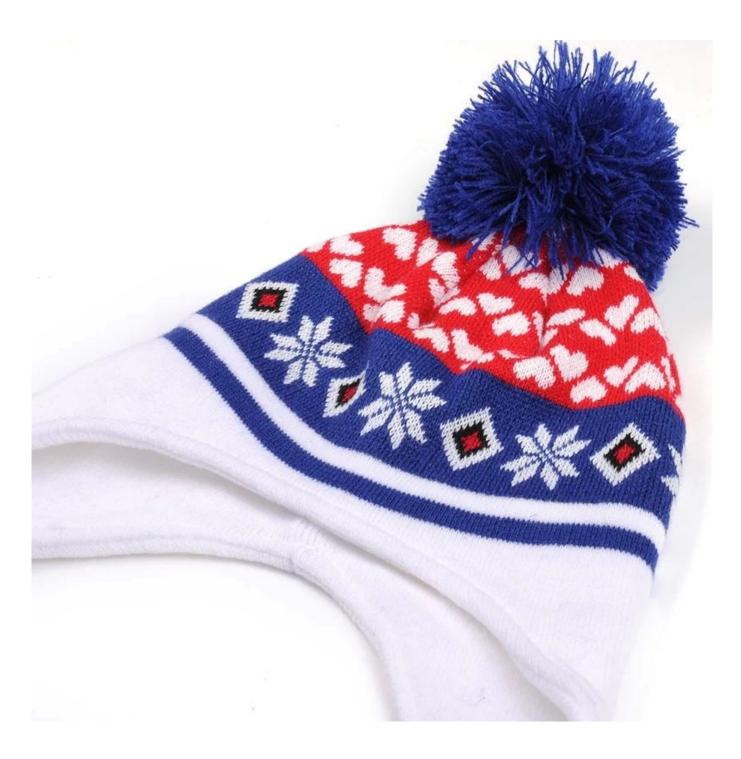

| Product name | china beanie hat with fur pom pom                                                                          |
|--------------|------------------------------------------------------------------------------------------------------------|
|              |                                                                                                            |
| Item         | custom beanie hat                                                                                          |
| Material     | Acrylic, wool, cotton, melton or printed fabric etc.                                                       |
| Color        | Royal blue, grape, navy, orange, white, grey, black, khaki, green, yellow, forest, mustard, charcoal, etc. |
|              | One color, two toned crown / brim colors, or as your request.                                              |
| Size         | Can be customized according to specific requests.                                                          |
| Logo         | Embroidery, 3D embroidery, Printing, Woven label, metal logo, appliqué etc.                                |
| Features     | Pompom, brim, Folded, Headphones, earflaps                                                                 |
| MOQ          | 100pcs per style per color.                                                                                |
| Productivity | 400,000pcs each month                                                                                      |
| Service      | OEM service. Your design and artwork is warmly welcome                                                     |
| Sample time  | 5~7 days for common style                                                                                  |
| Accessories  | Label, printed tapping, tag, sticker, bar code, single bag, box, etc.                                      |