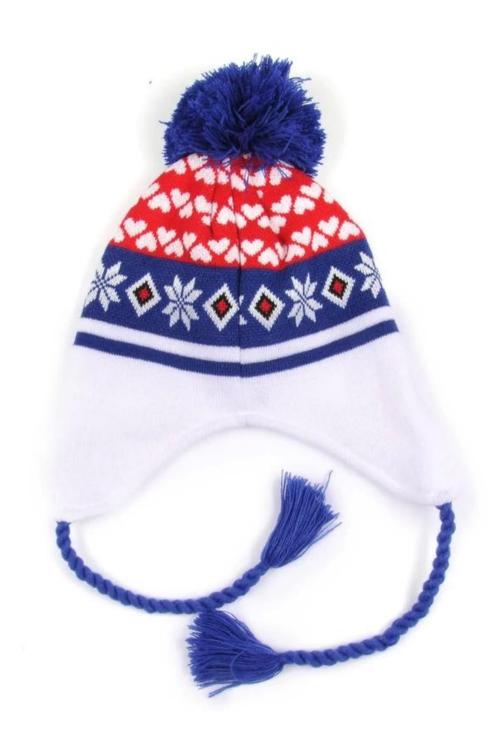

| Product name | china beanie hat with fur pom pom                                                                          |
|--------------|------------------------------------------------------------------------------------------------------------|
|              |                                                                                                            |
| Item         | custom beanie hat                                                                                          |
| Material     | Acrylic, wool, cotton, melton or printed fabric etc.                                                       |
| Color        | Royal blue, grape, navy, orange, white, grey, black, khaki, green, yellow, forest, mustard, charcoal, etc. |
|              | One color, two toned crown / brim colors, or as your request.                                              |
| Size         | Can be customized according to specific requests.                                                          |
| Logo         | Embroidery, 3D embroidery, Printing, Woven label, metal logo, appliqué etc.                                |
| Features     | Pompom, brim, Folded, Headphones, earflaps                                                                 |
| MOQ          | 100pcs per style per color.                                                                                |
| Productivity | 400,000pcs each month                                                                                      |
| Service      | OEM service. Your design and artwork is warmly welcome                                                     |
| Sample time  | 5~7 days for common style                                                                                  |
| Accessories  | Label, printed tapping, tag, sticker, bar code, single bag, box, etc.                                      |