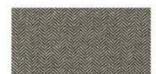

HERRINGBONE

Classic wool patterned fabric. Great for any hat

FOAM

Soft porous material commonly used for sublimation or heat press.

TRUCKER MESH

Choose between firm or soft mesh as an option for any of the panels.