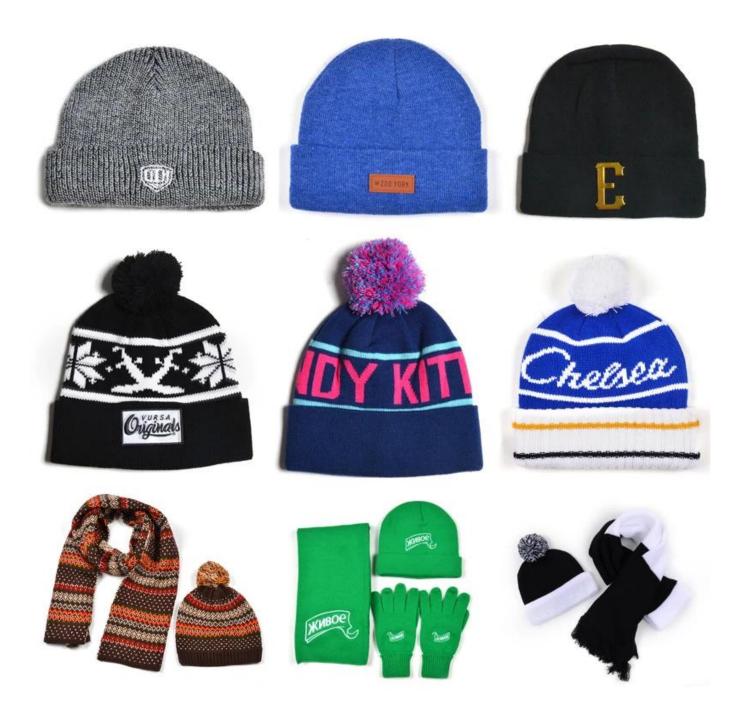

olor available(special colors available on request, based on pantone color card)                                                                                                     |
| 6.Size         | 58cm                                                    | Normally,48cm-55cm for kids,56cm-60cm for adults                                                                                                                                               |
| 7.Logo         | custom design                                           | Printing, Heat transfer printing, Applique<br>Embroidery, 3D embroidery leather patch,<br>woven patch, metal patch, felt applique etc.                                                         |

## **Related Products**

More beanie hats styles, please contacts us now !



### **Company Information**



×

## About Us

Aung Crown Caps & Hats Industrial Ltd is one of the fastest growing manufacturers in hat chain. We focus on street style hat chain, such as snapback, 5 panels, baseball caps, dad hats, bucket hats, knitted hats, and named just less. It is our promise to offer our clients excellent service with competative price, high quality and punctual delivery time to get mutual benefits together.









# EXHIBITION

Every year we attend trade show to introduce our new products,make new connections with our clients and increase our sales. We can learn anything new,keep our eyes in competition and improve our brand's image.



## GOOD FEEDBACK



#### FAQ

Q:Which shipping way do you have? A:We have DHL/FEDEX/UPS/Air and Sea Shipping.The DHL is the fast