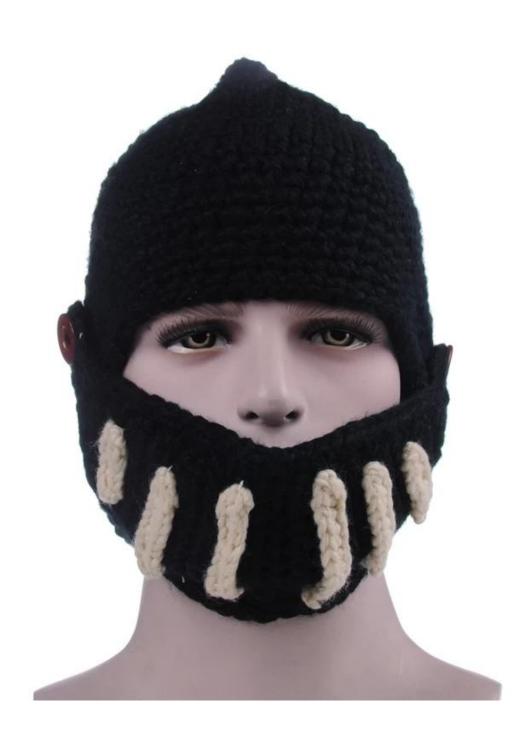

# hat(patterns for beanie hats in chunky knitting)

- 1: The hat type is tough and smooth.
- 2: Strict structure, fine workmanship

## Made of wool-blend fabric

- 1:20% wool, 80% polyester, wool blend fabric
- 2: It has a better profile. The face is half-feeling, soft, fluffy and elastic.
- 3: The wool-blend fabric has a bright spot in the sunlight and the grain is clearer.