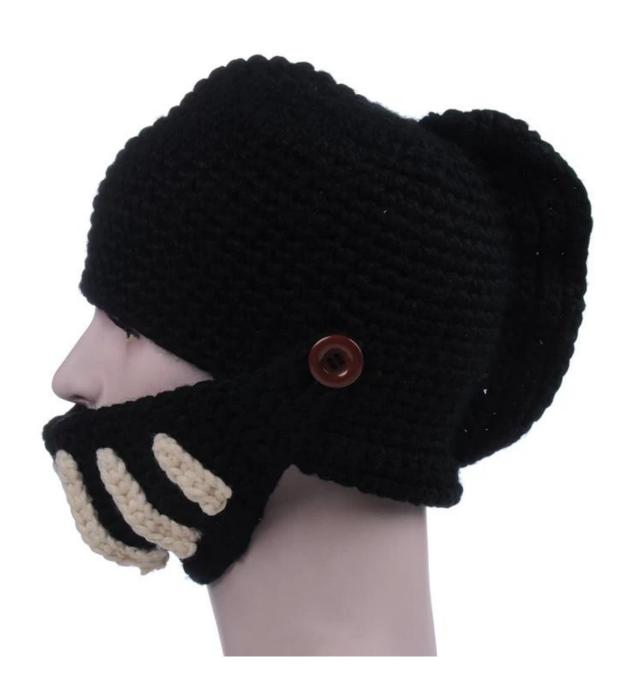

# hat(patterns for beanie hats in chunky knitting)

- 1: The hat type is tough and smooth.
- 2: Strict structure, fine workmanship

## Made of wool-blend fabric

- 1:20% wool, 80% polyester, wool blend fabric
- 2: It has a better profile. The face is half-feeling, soft, fluffy and elastic.
- 3: The wool-blend fabric has a bright spot in the sunlight and the grain is clearer.