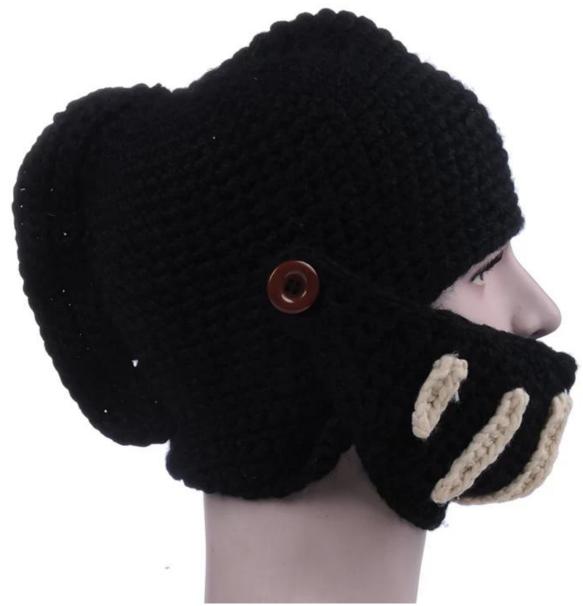

# hat(patterns for beanie hats in chunky knitting)

- 1: The hat type is tough and smooth.
- 2: Strict structure, fine workmanship

## Made of wool-blend fabric

- 1:20% wool, 80% polyester, wool blend fabric
- 2: It has a better profile. The face is half-feeling, soft, fluffy and elastic.
- 3: The wool-blend fabric has a bright spot in the sunlight and the grain is clearer.