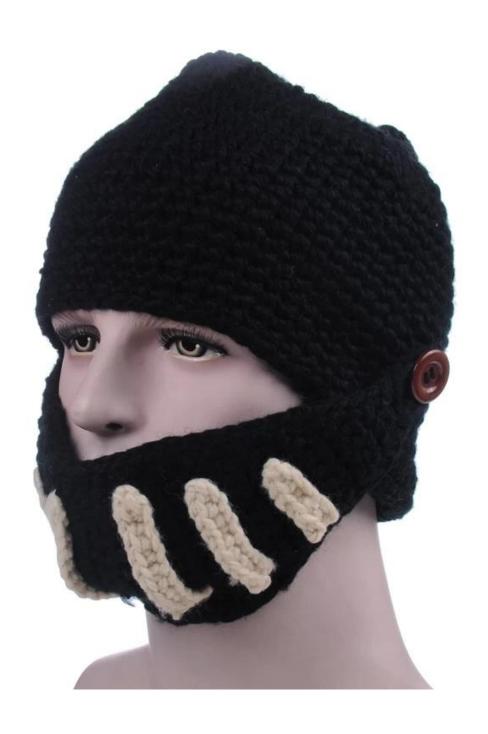

# hat(patterns for beanie hats in chunky knitting)

- 1: The hat type is tough and smooth.
- 2: Strict structure, fine workmanship

## Made of wool-blend fabric

- 1:20% wool, 80% polyester, wool blend fabric
- 2: It has a better profile. The face is half-feeling, soft, fluffy and elastic.
- 3: The wool-blend fabric has a bright spot in the sunlight and the grain is clearer.