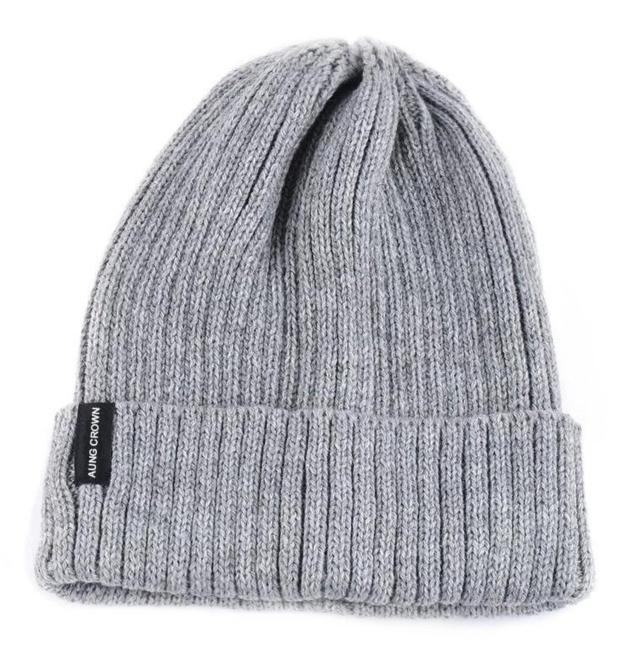

# Exquisitely contoured hat(china custom winter hats wholesale)

- 1: The hat type is tough and smooth.
- 2: Strict structure, fine workmanship

#### Made of wool-blend fabric

- 1:20% wool, 80% polyester, wool blend fabric
- 2: It has a better profile. The face is half-feeling, soft, fluffy and elastic.
- 3: The wool-blend fabric has a bright spot in the sunlight and the grain is clearer.