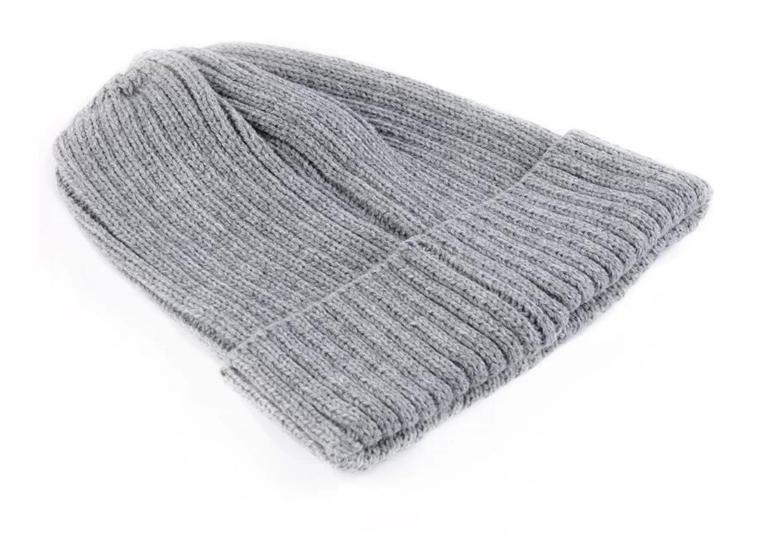

# Exquisitely contoured hat(china custom winter hats wholesale)

- 1: The hat type is tough and smooth.
- 2: Strict structure, fine workmanship

#### Made of wool-blend fabric

- 1:20% wool, 80% polyester, wool blend fabric
- 2: It has a better profile. The face is half-feeling, soft, fluffy and elastic.
- 3: The wool-blend fabric has a bright spot in the sunlight and the grain is clearer.