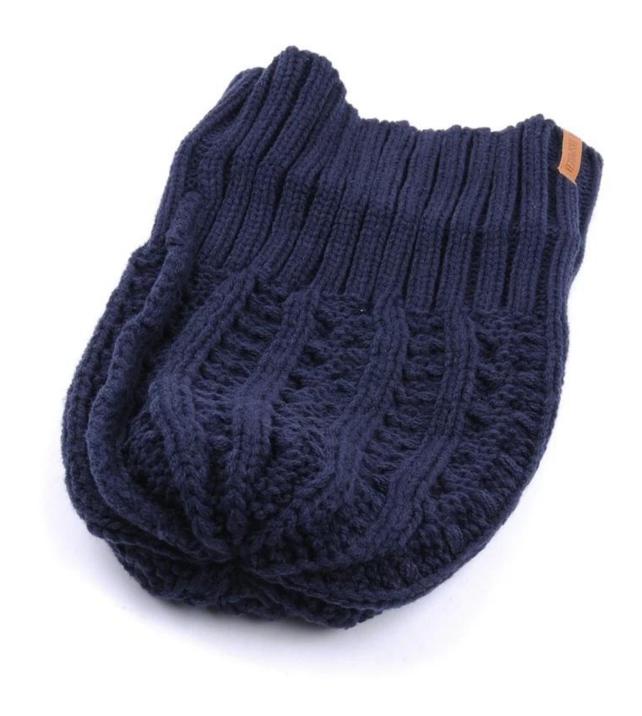

### Overview

china beanie hat cottons, custom beanie no minimum

### **Product Description**

| ltem           | content                                           | optional                                                                                                                                                                              |
|----------------|---------------------------------------------------|---------------------------------------------------------------------------------------------------------------------------------------------------------------------------------------|
| 1.Product Name | china beanie hat cottons,custom beanie no minimum |                                                                                                                                                                                       |
| 2.Shape        | constructed                                       | Unconstructed or any other design or shape                                                                                                                                            |
| 3.Material     | custom                                            | Other material: BIO-washed cotton, heavy weight brushed cotton, pigment dyed, Canvas, Polyester, Acrylic and etc                                                                      |
| 4.Back Closure | custom                                            | leather back strap with brass, plastic buckle, metal buckle, elastic, self-fabric back strap with metal buckle etc. And other kinds of back strap closure depend on your requirments. |
| 5.Color        | Custom color                                      | Standard color available(special colors available on request, based on pantone color card)                                                                                            |
| 6.Size         | 58cm                                              | Normally,48cm-55cm for kids,56cm-60cm for adults                                                                                                                                      |
| 7.Logo         | custom design                                     | Printing, Heat transfer printing, Applique Embroidery, 3D embroidery leather patch, woven patch, metal patch, felt applique etc.                                                      |