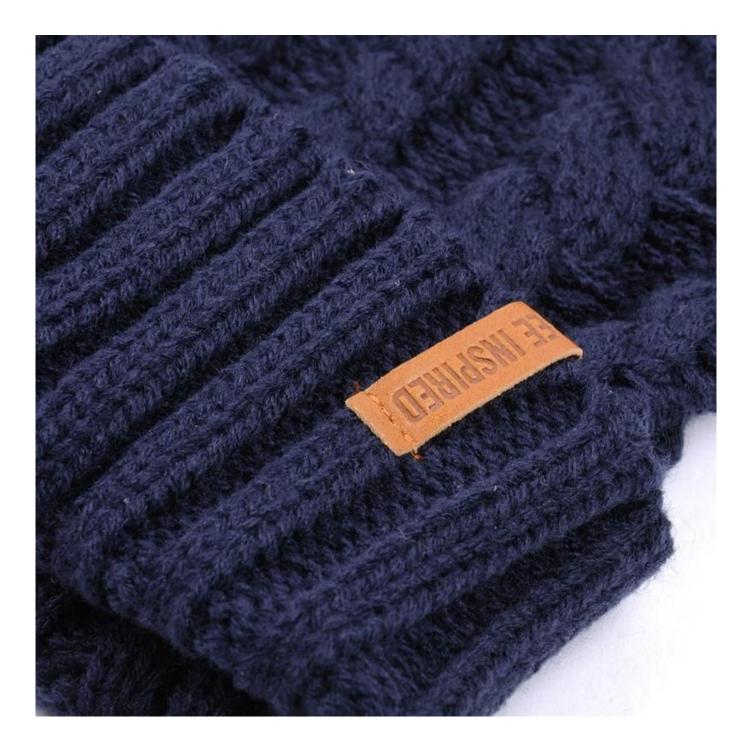

### Overview

china beanie hat cottons, custom beanie no minimum

### **Product Description**

| ltem           | content                                           | optional                                                                                                                                                                              |
|----------------|---------------------------------------------------|---------------------------------------------------------------------------------------------------------------------------------------------------------------------------------------|
| 1.Product Name | china beanie hat cottons,custom beanie no minimum |                                                                                                                                                                                       |
| 2.Shape        | constructed                                       | Unconstructed or any other design or shape                                                                                                                                            |
| 3.Material     | custom                                            | Other material: BIO-washed cotton, heavy weight brushed cotton, pigment dyed, Canvas, Polyester, Acrylic and etc                                                                      |
| 4.Back Closure | custom                                            | leather back strap with brass, plastic buckle, metal buckle, elastic, self-fabric back strap with metal buckle etc. And other kinds of back strap closure depend on your requirments. |
| 5.Color        | Custom color                                      | Standard color available(special colors available on request, based on pantone color card)                                                                                            |
| 6.Size         | 58cm                                              | Normally,48cm-55cm for kids,56cm-60cm for adults                                                                                                                                      |
| 7.Logo         | custom design                                     | Printing, Heat transfer printing, Applique Embroidery, 3D embroidery leather patch, woven patch, metal patch, felt applique etc.                                                      |