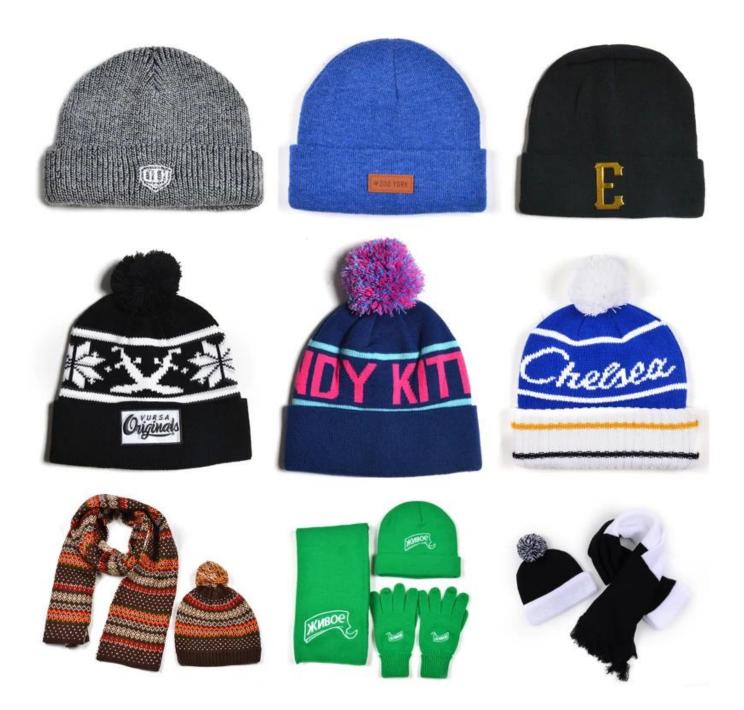

| Standard color available(special colors available on request, based on pantone color card)                                                                                            |
| 6.Size         | 58cm                                              | Normally,48cm-55cm for kids,56cm-60cm for adults                                                                                                                                      |
| 7.Logo         | custom design                                     | Printing, Heat transfer printing, Applique Embroidery, 3D embroidery leather patch, woven patch, metal patch, felt applique etc.                                                      |

### **Related Products**

# More beanie hats styles, please contacts us now !



**Company Information** 









## About Us

Aung Crown Caps & Hats Industrial Ltd is one of the fastest growing manufacturers in hat chain. We focus on street style hat chain, such as snapback, 5 panels, baseball caps, dad hats, bucket hats, knitted hats, and named just less. It is our promise to offer our clients excellent service with competative price, high quality and punctual delivery time to get mutual benefits together.









# EXHIBITION

Every year we attend trade show to introduce our new products,make new connections with our clients and increase our sales. We can learn anything new,keep our eyes in competition and improve our brand's image.



# GOOD FEEDBACK



# If you want to know more or have any questions feel free to contact us

### FAQ

### Q:Which shipping way d