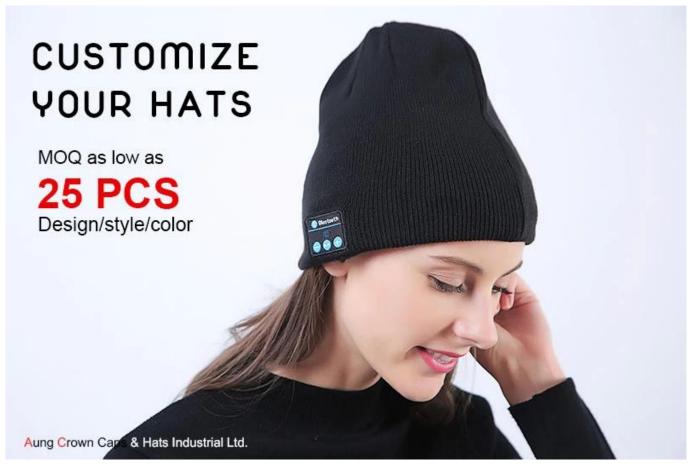

### Overview

china beanie hat cottons, custom beanie no minimum

### **Product Description**

| ltem           | content                                           | optional                                                                                                                                                                              |
|----------------|---------------------------------------------------|---------------------------------------------------------------------------------------------------------------------------------------------------------------------------------------|
| 1.Product Name | china beanie hat cottons,custom beanie no minimum |                                                                                                                                                                                       |
| 2.Shape        | constructed                                       | Unconstructed or any other design or shape                                                                                                                                            |
| 3.Material     | custom                                            | Other material: BIO-washed cotton, heavy weight brushed cotton, pigment dyed, Canvas, Polyester, Acrylic and etc                                                                      |
| 4.Back Closure | custom                                            | leather back strap with brass, plastic buckle, metal buckle, elastic, self-fabric back strap with metal buckle etc. And other kinds of back strap closure depend on your requirments. |
| 5.Color        | Custom color                                      | Standard color available(special colors available on request, based on pantone color card)                                                                                            |
| 6.Size         | 58cm                                              | Normally,48cm-55cm for kids,56cm-60cm for adults                                                                                                                                      |
| 7.Logo         | custom design                                     | Printing, Heat transfer printing, Applique Embroidery, 3D embroidery leather patch, woven patch, metal patch, felt applique etc.                                                      |