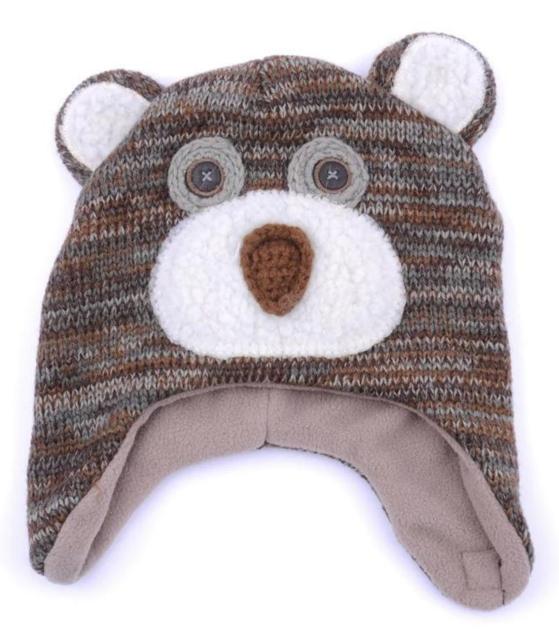

#### **Exquisitely contoured hat**

- 1: The hat type is tough and smooth.
- 2: Strict structure, fine workmanship

#### Made of wool-blend fabric

- 1:20% wool, 80% polyester, wool blend fabric
- 2: It has a better profile. The face is half-feeling, soft, fluffy and elastic.
- 3: The wool-blend fabric has a bright spot in the sunlight and the grain is clearer.

#### Exquisite three-dimensional embroidery process

- 1: Three-dimensional embroidery, the edge line is clear and burr-free
- 2: Double-layer superimposed embroidery technology, exquisite and quality

#### **In-cap brand imprint**

Special brand printing and woven labels in the hat will bring you more quality and see the truth in the details.