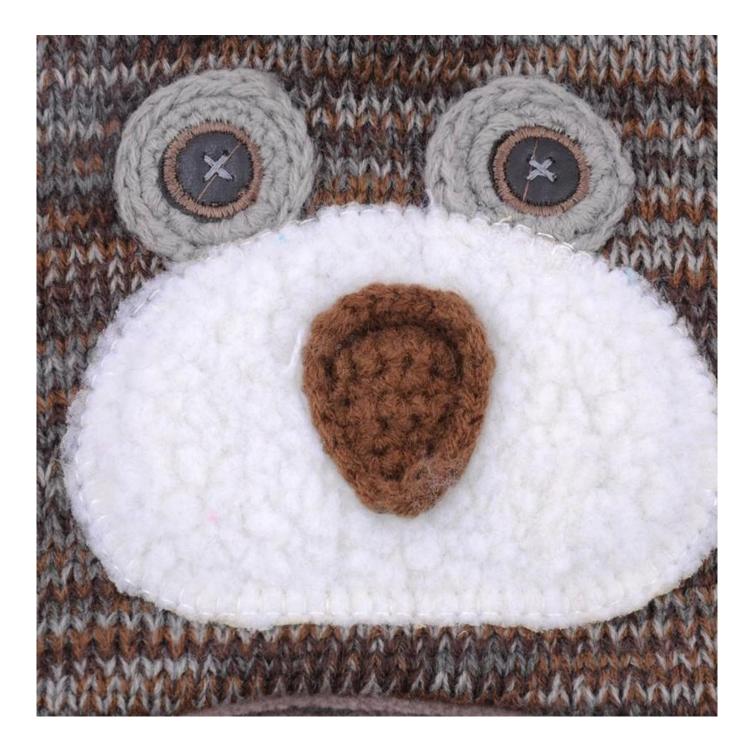

#### Exquisite three-dimensional embroidery process

- 1: Three-dimensional embroidery, the edge line is clear and burr-free
- 2: Double-layer superimposed embroidery technology, exquisite and quality