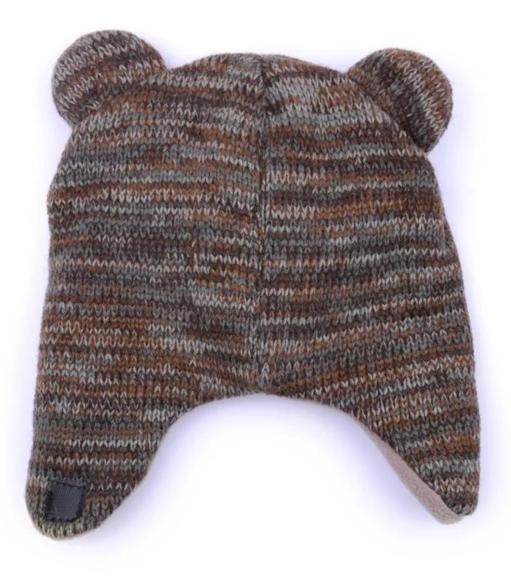

# Overview

china animal beanie hat knitting pattern supplier

#### **Product Description**

| Item           | content                            | optional                                   |
|----------------|------------------------------------|--------------------------------------------|
| 1.Product Name | animal beanie hat knitting pattern |                                            |
| 2.Shape        | constructed                        | Unconstructed or any other design or shape |

#### **Exquisitely contoured hat**

- 1: The hat type is tough and smooth.
- 2: Strict structure, fine workmanship

#### Made of wool-blend fabric

- 1:20% wool, 80% polyester, wool blend fabric
- 2: It has a better profile. The face is half-feeling, soft, fluffy and elastic.
- 3: The wool-blend fabric has a bright spot in the sunlight and the grain is clearer.

#### Exquisite three-dimensional embroidery process

- 1: Three-dimensional embroidery, the edge line is clear and burr-free
- 2: Double-layer superimposed embroidery technology, exquisite and quality