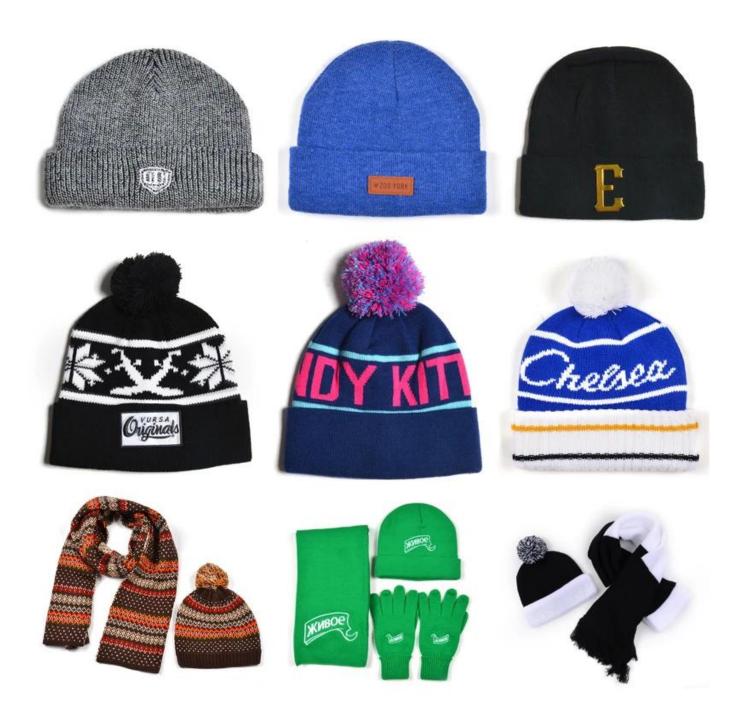

osure depend on your requirments. |
| 5.Color        | Custom color  | Standard color available(special colors available on request, based on<br>pantone color card)                                                                                                |
| 6.Size         | 58cm          | Normally,48cm-55cm for kids,56cm-60cm for adults                                                                                                                                             |
| 7.Logo         | custom design | Printing, Heat transfer printing, Applique Embroidery, 3D embroidery leather patch, woven patch, metal patch, felt applique etc.                                                             |











# **Related Products**

More beanie hats styles, please contacts us now !



#### **Exquisitely contoured hat**

- 1: The hat type is tough and smooth.
- 2: Strict structure, fine workmanship

#### Made of wool-blend fabric

- 1:20% wool, 80% polyester, wool blend fabric
- 2: It has a better profile. The face is half-feeling, soft, fluffy and elastic.
- 3: The wool-blend fabric has a bright spot in the sunlight and the grain is clearer.

#### Exquisite three-dimensional embroidery process

- 1: Three-dimensional embroidery, the edge line is clear and burr-free
- 2: Double-layer superimposed embroidery technology, exquisite and quality

#### **In-cap brand imprint**

Special brand printing and woven labels in the hat will bring you more quality and see the truth in the details.

# ×

# **Brand story**

The functional hat "Aungcrown" brand was established in 1998,