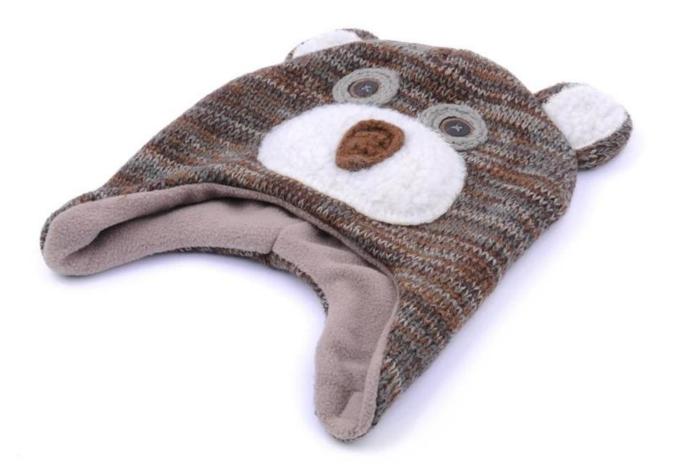

#### **Exquisitely contoured hat**

- 1: The hat type is tough and smooth.
- 2: Strict structure, fine workmanship

#### Made of wool-blend fabric

- 1:20% wool, 80% polyester, wool blend fabric
- 2: It has a better profile. The face is half-feeling, soft, fluffy and elastic.
- 3: The wool-blend fabric has a bright spot in the sunlight and the grain is clearer.