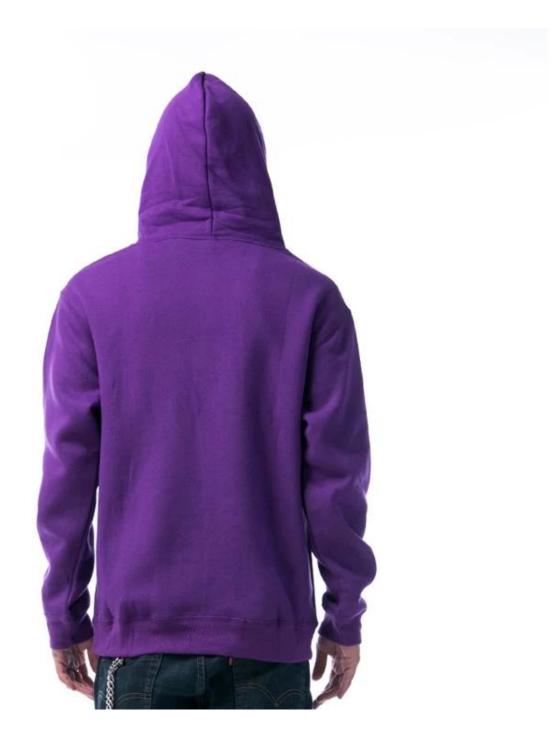

It is our promise to offer our customers excellent service with a competitive price, high quality and punctual delivery time to get mutual benefits together.

| Product name  | cheap wholesale custom 100% cotton crewneck sweatshirts                                                                                                                                  |
|---------------|------------------------------------------------------------------------------------------------------------------------------------------------------------------------------------------|
| Gender        | men and women                                                                                                                                                                            |
| Size          | As your request                                                                                                                                                                          |
| Fabric        | Rayon,polyester,spandex                                                                                                                                                                  |
| Neck          | 0 neck .V neck[]Polo neck[]Mock neck.High neck[]etc.                                                                                                                                     |
| technic       | We can do printings, embroidery, applique/patch, dip-dye, and so on                                                                                                                      |
| Payment terms | Paypal,T/T,Western Union,Cash. 30% advance, the balance before delivery                                                                                                                  |
| Sample time   | 5-7days                                                                                                                                                                                  |
| Delivery time | For 500 pcs, it takes 10-15 days after your confirmation of everything. Noted, this is depanded on the designs&quantity.                                                                 |
| Services      | We are always serving our clients with earnest attitude<br>Such as cheap wholesale prices and quick delivery.<br>OEM/ODM accepted                                                        |
| Packing       | One piece in one poly bag, about 200 pieces in one carton.<br>Original packing with tags and labels<br>Carton size is 80cm'50cm'50cm.<br>Also, package do as customers requirement is OK |