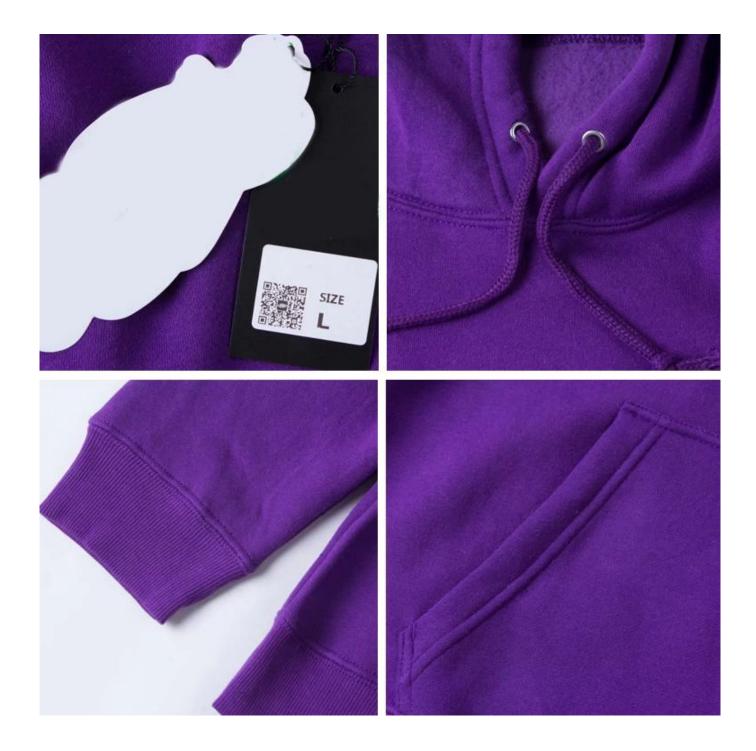

### **Production Details**

#### Quality Control

Quality Control is the most important process in the whole line of produce. In a general way,the T shirt are had to check from once time to time. The Quality is controled very strictly.