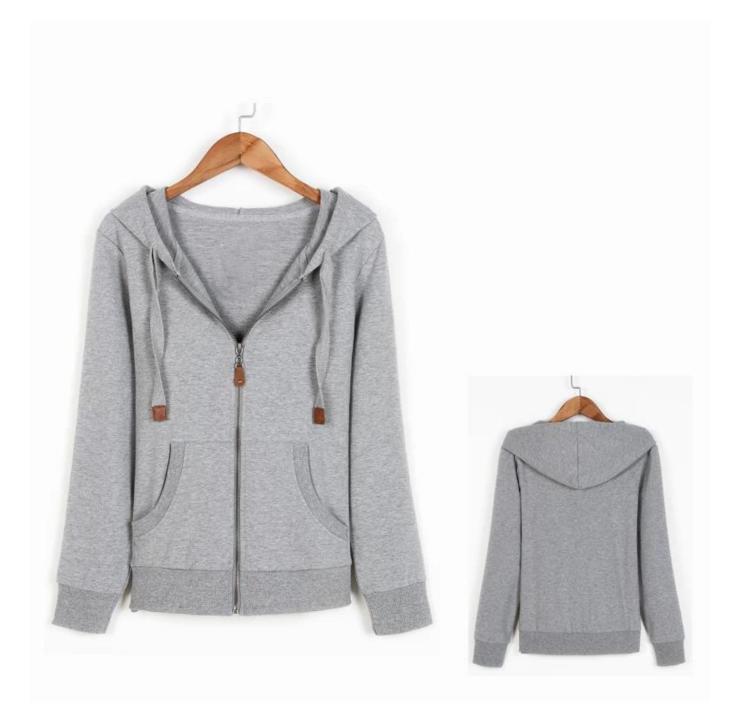

It is our promise to offer our customers excellent service with a competitive price, high quality and punctual delivery time to get mutual benefits together.

| Product name  | cheap sweatshirts wholesale supplier, sweatshirt hoodie for sale                                                                                                                         |
|---------------|------------------------------------------------------------------------------------------------------------------------------------------------------------------------------------------|
| Gender        | men and women                                                                                                                                                                            |
| Size          | As your request                                                                                                                                                                          |
| Fabric        | Rayon,polyester,spandex                                                                                                                                                                  |
| Neck          | 0 neck .V neck[]Polo neck[]Mock neck.High neck[]etc.                                                                                                                                     |
| technic       | We can do printings, embroidery, applique/patch, dip-dye, and so on                                                                                                                      |
| Payment terms | Paypal,T/T,Western Union,Cash. 30% advance, the balance before delivery                                                                                                                  |
| Sample time   | 5-7days                                                                                                                                                                                  |
| Delivery time | For 500 pcs, it takes 10-15 days after your confirmation of everything. Noted, this is depanded on the designs&quantity.                                                                 |
| Services      | We are always serving our clients with earnest attitude<br>Such as cheap wholesale prices and quick delivery.<br>OEM/ODM accepted                                                        |
| Packing       | One piece in one poly bag, about 200 pieces in one carton.<br>Original packing with tags and labels<br>Carton size is 80cm'50cm'50cm.<br>Also, package do as customers requirement is OK |