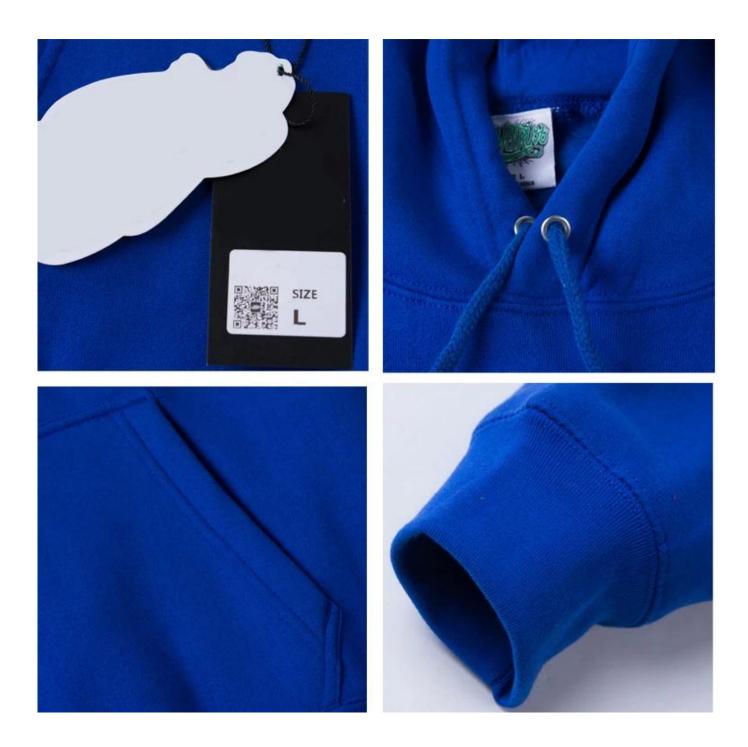

It is our promise to offer our customers excellent service with a competitive price, high quality and punctual delivery time to get mutual benefits together.

| Product name  | cheap sweatshirt, china manufacturer sweatshirt                                                                                                                                          |
|---------------|------------------------------------------------------------------------------------------------------------------------------------------------------------------------------------------|
| Gender        | men and women                                                                                                                                                                            |
| Size          | As your request                                                                                                                                                                          |
| Fabric        | Rayon,polyester,spandex                                                                                                                                                                  |
| Neck          | 0 neck .V neck[]Polo neck[]Mock neck.High neck[]etc.                                                                                                                                     |
| technic       | We can do printings, embroidery, applique/patch, dip-dye, and so on                                                                                                                      |
| Payment terms | Paypal,T/T,Western Union,Cash. 30% advance, the balance before delivery                                                                                                                  |
| Sample time   | 5-7days                                                                                                                                                                                  |
| Delivery time | For 500 pcs, it takes 10-15 days after your confirmation of everything. Noted, this is depanded on the designs&quantity.                                                                 |
| Services      | We are always serving our clients with earnest attitude<br>Such as cheap wholesale prices and quick delivery.<br>OEM/ODM accepted                                                        |
| Packing       | One piece in one poly bag, about 200 pieces in one carton.<br>Original packing with tags and labels<br>Carton size is 80cm'50cm'50cm.<br>Also, package do as customers requirement is OK |