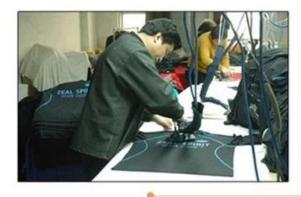

#### Ironning

Ironning process can keep the T shirt smooth,control the sizes of the cloth in order to meet your requirements.