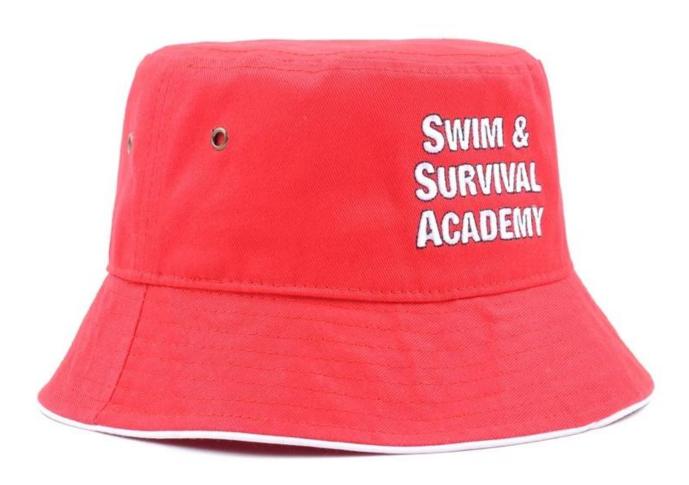

## **Specifications:**

Handmade, This bucket hat makes a perfect addition for a trip to the beach, playing in the garden or to take away on holiday, keeping precious heads shaded from the sun. It is fully reversible, giving you the option of two hat designs in one.

The fabric is pre-washed prior to sewing to remove any manufacturing residue and to eliminate initial shrinkage. The hats are made with 100% woven cotton fabric.

The pattern placement for these might vary from the picture shown, but will in no way change the overall appearance of this lovely design. This bucket hat design is also available as a sun hat, to choose this option, please contact us, and then custom your own logo.