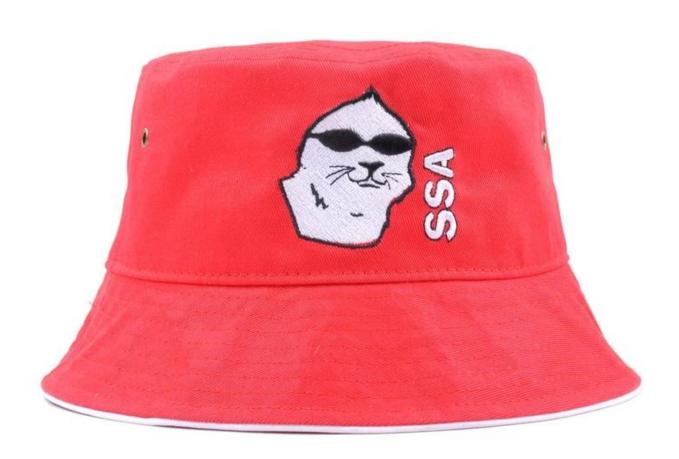

## **Specifications:**

Handmade, This bucket hat makes a perfect addition for a trip to the beach, playing in the garden or to take away on holiday, keeping precious heads shaded from the sun. It is fully reversible, giving you the option of two hat designs in one.

The fabric is pre-washed prior to sewing to remove any manufacturing residue and to eliminate initial shrinkage. The hats are made with 100% woven cotton fabric.

The pattern placement for these might vary from the picture shown, but will in no way change the overall appearance of this lovely design. This bucket hat design is also available as a sun hat, to choose this option, please contact us, and then custom your own logo.