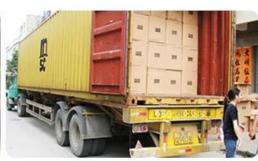

|









other baby hats maybe you like it





















SEEM-TAPE PRINTING

VISOR BINDING

PANEL PRINTING







VISOR SCREEN PRINTING

MATCH COLOR STITCHING

ACCENT BUTTON

















Aung Crown Caps & Hats Industrial Ltd is one of the fastest growing manufacturers in hat chain. We focus on street style hat chain, such as snapback, 5 panels, baseball caps, dad hats, bucket hats, knitted hats, and named just less. It is our promise to offer our clients excellent service with competative price, high quality and punctual delivery time to get mutual benefits together.



















Custom packaging

Custom packaging-Box

Loading and delivery

## **FAQS**

Which size is best for my child?

We always recommend measuring on the head of your child where a hat would be. That is, over the forehead and just above the ears.

We have 2 sizes available that both have an adjustable snapback. Please note that the proposed age limits are only a guide. Children come in all shapes and sizes, and boys usually have a larger head than girls.

## TODDLER SIZE:

The hat is adjustable between 43-51 cm Generally suitable for children from 4 months to 2 years YOUTH SIZE: The hat is adjustable between 49-55 cm Generally suitable for children aged 2-7 years

## If you want to know more or have any questions feel free to contact us