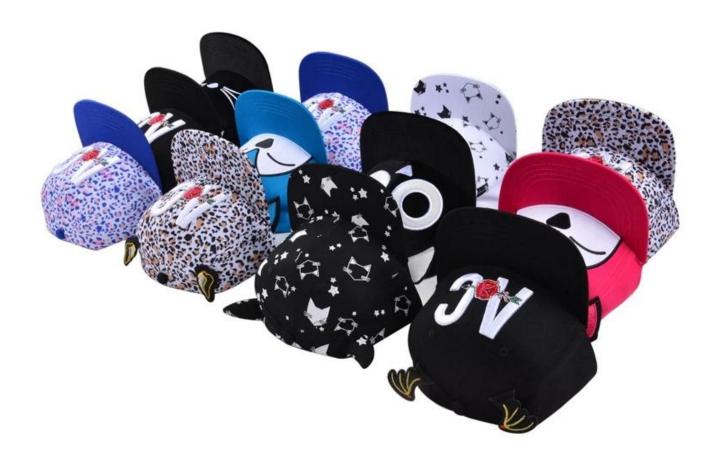

other baby hats maybe you like it

SEEM-TAPE PRINTING

VISOR BINDING

PANEL PRINTING

VISOR SCREEN PRINTING

MATCH COLOR STITCHING

ACCENT BUTTON

Aung Crown Caps & Hats Industrial Ltd is one of the fastest growing manufacturers in hat chain. We focus on street style hat chain, such as snapback, 5 panels, baseball caps, dad hats, bucket hats, knitted hats, and named just less. It is our promise to offer our clients excellent service with competative price, high quality and punctual delivery time to get mutual benefits together.