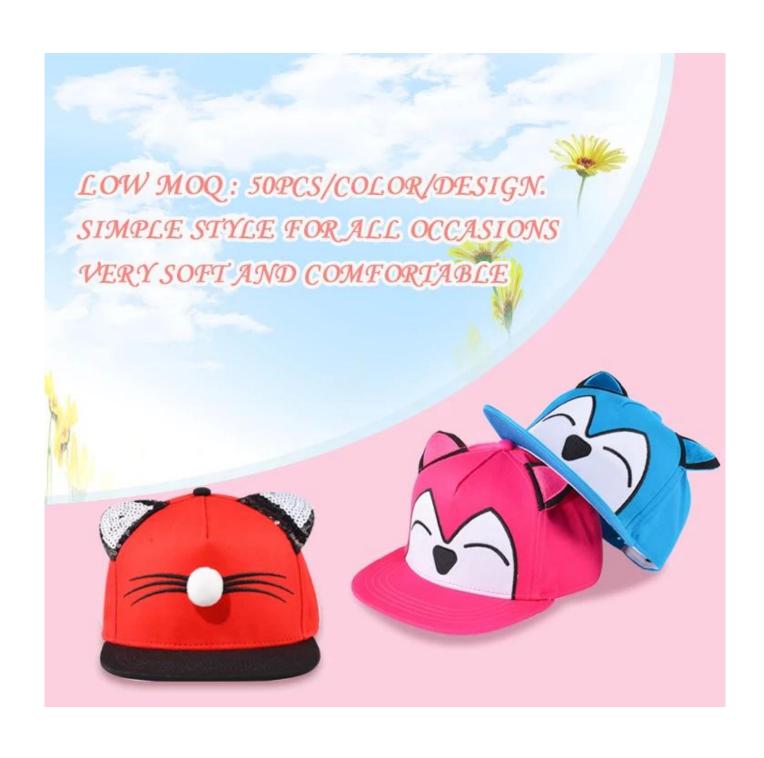

## **Specifications:**

Breathable, comfortable to wear.

Adjustable hook and loop, ensures a comfortable fit.

Type: Snapback cap for babies Gender: Baby Girl's, Baby Boy's

Material: cotton

Garment Care: hand wash

Style: FashionAge: 3 months - 3 years

Seasons: Spring, Summer, Fall Occasions: Everyday Life, Shopping, Holidays, Gifts, etc.

Features: - Adjustable hook and line, breathable, fun design Hat circumference: 47 cm - 52 cm / 18.50 "- 20.47" (Approx.)