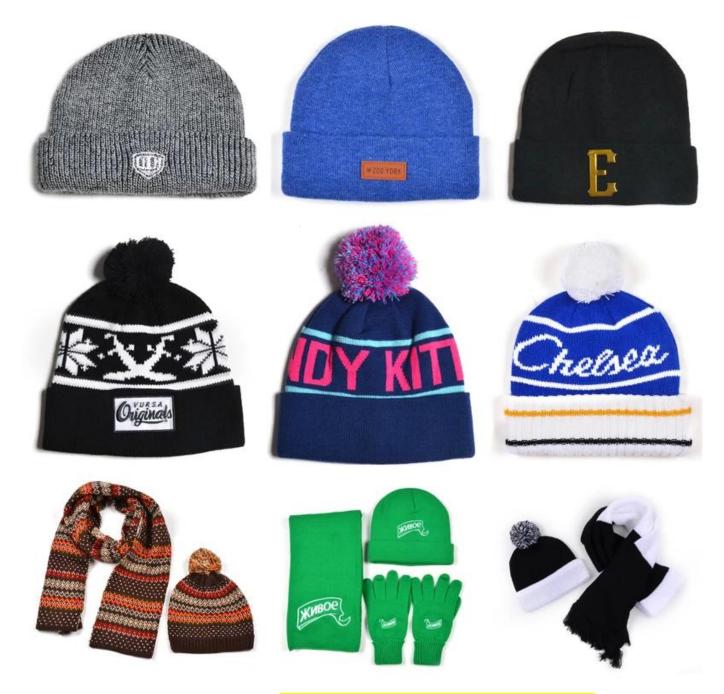

more beanie hats styles, please contact us now

# Exquisitely contoured hat(blank pom winter knitted hats)

- 1: The hat type is tough and smooth.
- 2: Strict structure, fine workmanship

#### Made of wool-blend fabric

- 1:20% wool, 80% polyester, wool blend fabric
- 2: It has a better profile. The face is half-feeling, soft, fluffy and elastic.
- 3: The wool-blend fabric has a bright spot in the sunlight and the grain is clearer.

# Exquisite three-dimensional embroidery process

- 1: Three-dimensional embroidery, the edge line is clear and burr-free
- 2: Double-layer superimposed embroidery technology, exquisite and quality