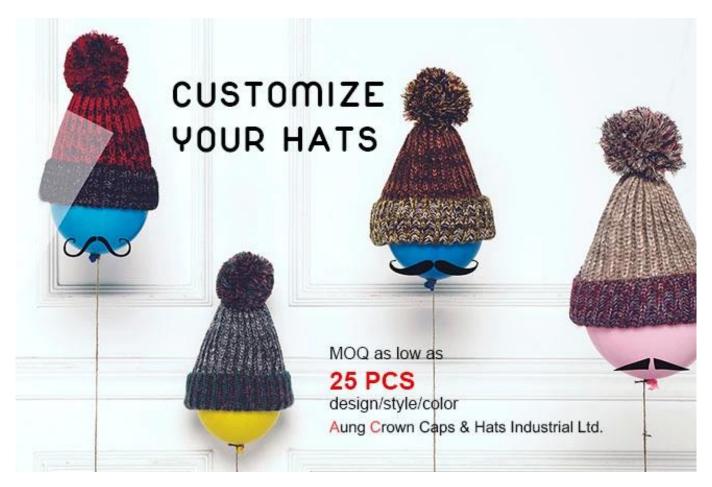

### blank pom winter beanies custom knitted hats pom beanies First let's listen what our customer say about our products.

| Item              | content                                                  | optional                                                                                                                                                                              |
|-------------------|----------------------------------------------------------|---------------------------------------------------------------------------------------------------------------------------------------------------------------------------------------|
| 1.Product<br>Name | blank pom winter beanies custom knitted hats pom beanies |                                                                                                                                                                                       |
| 2.Shape           | constructed                                              | Unconstructed or any other design or shape                                                                                                                                            |
| 3.Material        | custom                                                   | Other material: BIO-washed cotton, heavy weight brushed cotton, pigment dyed, Canvas, Polyester, Acrylic and etc                                                                      |
| 4.Back<br>Closure | custom                                                   | leather back strap with brass, plastic buckle, metal buckle, elastic, self-fabric back strap with metal buckle etc. And other kinds of back strap closure depend on your requirments. |
| 5.Visor           | Flat                                                     | Soft or Hard Pre-curved                                                                                                                                                               |
| 6.Color           | Custom color                                             | Standard color available(special colors available on request, based on pantone color card)                                                                                            |
| 7.Size            | 58cm                                                     | Normally,48cm-55cm for kids,56cm-60cm for adults                                                                                                                                      |
| 8.Logo            | 3D embroidery                                            | Printing, Heat transfer printing, Applique Embroidery, 3D embroidery leather patch, woven patch, metal patch, felt applique etc.                                                      |
| 9.MOQ             | 25pcs/color/design                                       |                                                                                                                                                                                       |
| 10.Carton<br>Size | 62cm*48cm*36cm                                           |                                                                                                                                                                                       |

more beanie hats styles, please contact us now