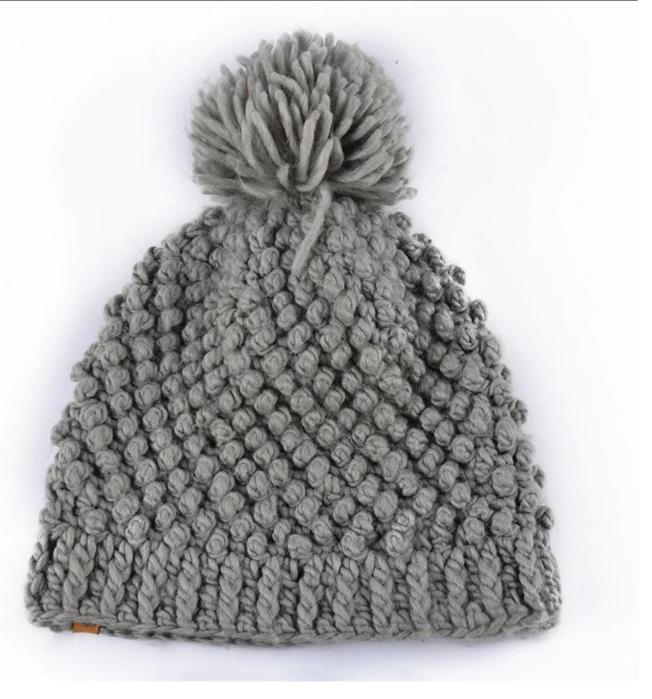

# Exquisitely contoured hat(blank pom winter knitted hats)

- 1: The hat type is tough and smooth.
- 2: Strict structure, fine workmanship

#### Made of wool-blend fabric

- 1:20% wool, 80% polyester, wool blend fabric
- 2: It has a better profile. The face is half-feeling, soft, fluffy and elastic.
- 3: The wool-blend fabric has a bright spot in the sunlight and the grain is clearer.