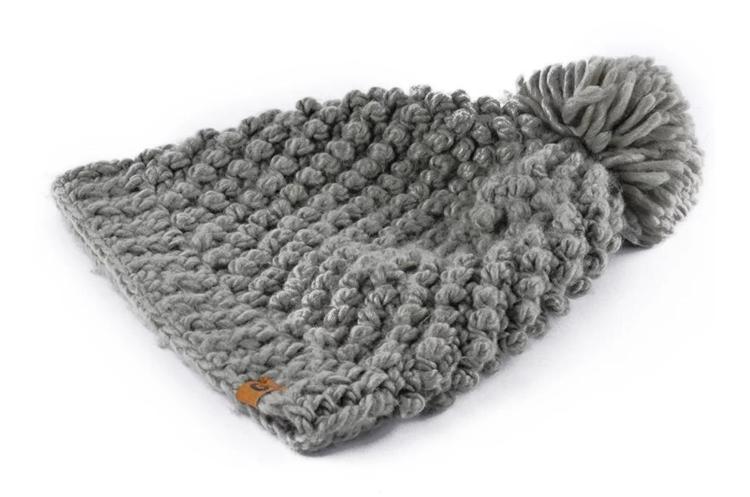

# Exquisitely contoured hat(blank pom winter knitted hats)

- 1: The hat type is tough and smooth.
- 2: Strict structure, fine workmanship

#### Made of wool-blend fabric

- 1:20% wool, 80% polyester, wool blend fabric
- 2: It has a better profile. The face is half-feeling, soft, fluffy and elastic.
- 3: The wool-blend fabric has a bright spot in the sunlight and the grain is clearer.