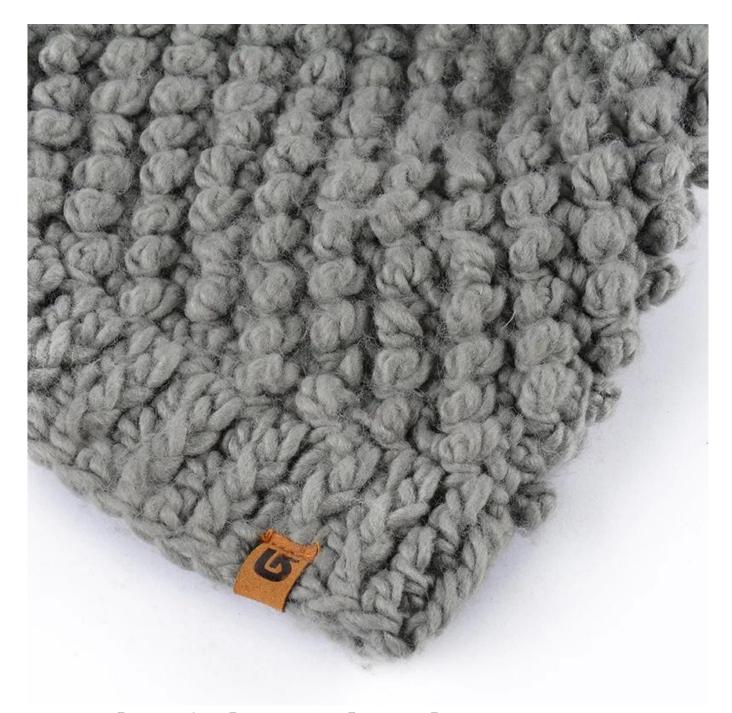

#### Made of wool-blend fabric

- 1:20% wool, 80% polyester, wool blend fabric
- 2: It has a better profile. The face is half-feeling, soft, fluffy and elastic.
- 3: The wool-blend fabric has a bright spot in the sunlight and the grain is clearer.

## In-cap brand imprint

Special brand printing and woven labels in the hat will bring you more quality and see the truth in the details.