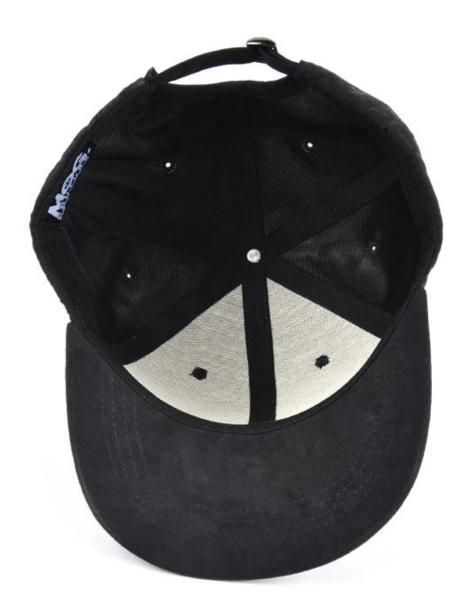

### black suede embroidery baseball hats custom logo

| Product Informa     | tion & Business Terms                                                                                                                                                                                                                                         |                                                                                                                                  |
|---------------------|---------------------------------------------------------------------------------------------------------------------------------------------------------------------------------------------------------------------------------------------------------------|----------------------------------------------------------------------------------------------------------------------------------|
| ltem                | Content                                                                                                                                                                                                                                                       | Optional                                                                                                                         |
| Material            | 100% suede                                                                                                                                                                                                                                                    | Wool/Acrtylic, Wool blend, Canvas, Polyester, 100% Acrylic, Fake Leather, Fake suede, Breathable fabric, Azo-free material, etc. |
| Size                | 58cm                                                                                                                                                                                                                                                          | 52-56cm for children, 57-61+cm for adult.                                                                                        |
| Color               | Navy Blue                                                                                                                                                                                                                                                     | By Pantone number                                                                                                                |
| Shape               | 6 panels                                                                                                                                                                                                                                                      | Normal structured or unstructured,                                                                                               |
| Logo                | 3D embroidery                                                                                                                                                                                                                                                 | Sulimation printing, patch logo, woven label, flat embroidery.                                                                   |
| Back Closure        | Plastci snap                                                                                                                                                                                                                                                  | Adjustable strap such as plastic buckle, velcro, brass/metal buckle with grommet, full closure, etc.                             |
| Price Term          | Ex-work or including shipping                                                                                                                                                                                                                                 | EXW, Including shipping cost, FOB shenzhen                                                                                       |
| MOQ                 | Minimum is <b>50</b> PCS per design/colour.                                                                                                                                                                                                                   |                                                                                                                                  |
| Packing             | 20 PCS per polybag, 100 PCS per export carton<br>Meas. Per export carton: 60X49X38 cm, CBM 0.1117<br>N. W. Per carton: 10kgs<br>G. W. Per carton: 12 kgs                                                                                                      |                                                                                                                                  |
| Delivery<br>Methods | By Express, by air, or by sea, per your request.<br>3-4days opition, 7-10days opition.                                                                                                                                                                        |                                                                                                                                  |
| <b>Delivey Time</b> | Sample Lead Time: 7 days after all details confirmed.                                                                                                                                                                                                         |                                                                                                                                  |
|                     | Production Lead Time: 20-25days after all details confirmed.                                                                                                                                                                                                  |                                                                                                                                  |
| Payment<br>Term     | By Bank or Paypal account                                                                                                                                                                                                                                     |                                                                                                                                  |
| Sample Term         | Sample cost USD40 per design.                                                                                                                                                                                                                                 |                                                                                                                                  |
| Remarks             | Main production, Custom baseball cap, Custom snapback cap, Custom sports cap, promotional/advertisement cap, golf cap, mesh cap, runner's cap, cap with bottle opener, bucket hat, kids cap, washed cap, fisherman cap, sun visor, flat cap, fitted cap, etc. |                                                                                                                                  |
|                     | Custom material, style, size, color, logo.                                                                                                                                                                                                                    |                                                                                                                                  |
|                     | Normal working time within 1 minute                                                                                                                                                                                                                           |                                                                                                                                  |
|                     | Guaranteed with the Top grade quality, timely delivery and good after-sale service                                                                                                                                                                            |                                                                                                                                  |