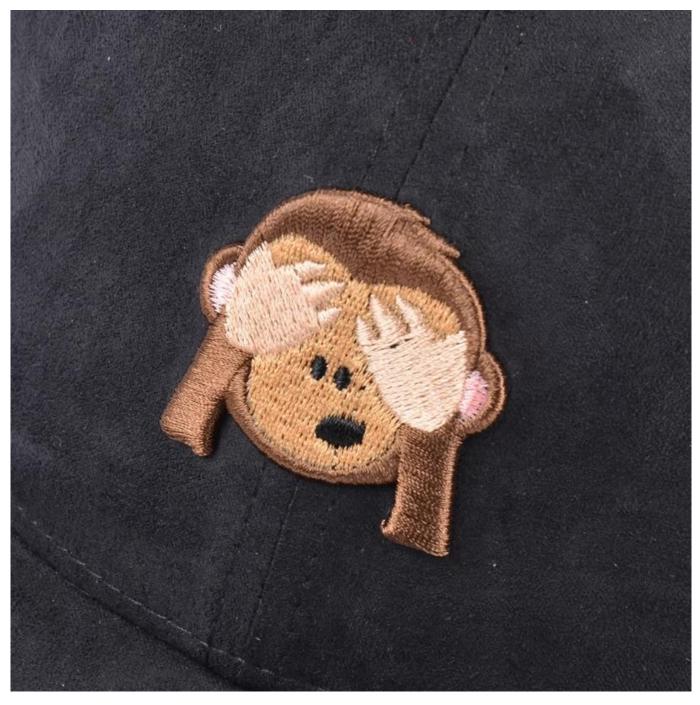

### black suede embroidery baseball hats custom logo

| Product Informa     | tion & Business Terms                                                                                                                                                                                                                                         |                                                                                                                                  |
|---------------------|---------------------------------------------------------------------------------------------------------------------------------------------------------------------------------------------------------------------------------------------------------------|----------------------------------------------------------------------------------------------------------------------------------|
| ltem                | Content                                                                                                                                                                                                                                                       | Optional                                                                                                                         |
| Material            | 100% suede                                                                                                                                                                                                                                                    | Wool/Acrtylic, Wool blend, Canvas, Polyester, 100% Acrylic, Fake Leather, Fake suede, Breathable fabric, Azo-free material, etc. |
| Size                | 58cm                                                                                                                                                                                                                                                          | 52-56cm for children, 57-61+cm for adult.                                                                                        |
| Color               | Navy Blue                                                                                                                                                                                                                                                     | By Pantone number                                                                                                                |
| Shape               | 6 panels                                                                                                                                                                                                                                                      | Normal structured or unstructured,                                                                                               |
| Logo                | 3D embroidery                                                                                                                                                                                                                                                 | Sulimation printing, patch logo, woven label, flat embroidery.                                                                   |
| Back Closure        | Plastci snap                                                                                                                                                                                                                                                  | Adjustable strap such as plastic buckle, velcro, brass/metal buckle with grommet, full closure, etc.                             |
| Price Term          | Ex-work or including shipping                                                                                                                                                                                                                                 | EXW, Including shipping cost, FOB shenzhen                                                                                       |
| MOQ                 | Minimum is <b>50</b> PCS per design/colour.                                                                                                                                                                                                                   |                                                                                                                                  |
| Packing             | 20 PCS per polybag, 100 PCS per export carton<br>Meas. Per export carton: 60X49X38 cm, CBM 0.1117<br>N. W. Per carton: 10kgs<br>G. W. Per carton: 12 kgs                                                                                                      |                                                                                                                                  |
| Delivery<br>Methods | By Express, by air, or by sea, per your request.<br>3-4days opition, 7-10days opition.                                                                                                                                                                        |                                                                                                                                  |
| <b>Delivey Time</b> | Sample Lead Time: 7 days after all details confirmed.                                                                                                                                                                                                         |                                                                                                                                  |
|                     | Production Lead Time: 20-25days after all details confirmed.                                                                                                                                                                                                  |                                                                                                                                  |
| Payment<br>Term     | By Bank or Paypal account                                                                                                                                                                                                                                     |                                                                                                                                  |
| Sample Term         | Sample cost USD40 per design.                                                                                                                                                                                                                                 |                                                                                                                                  |
| Remarks             | Main production, Custom baseball cap, Custom snapback cap, Custom sports cap, promotional/advertisement cap, golf cap, mesh cap, runner's cap, cap with bottle opener, bucket hat, kids cap, washed cap, fisherman cap, sun visor, flat cap, fitted cap, etc. |                                                                                                                                  |
|                     | Custom material, style, size, color, logo.                                                                                                                                                                                                                    |                                                                                                                                  |
|                     | Normal working time within 1 minute                                                                                                                                                                                                                           |                                                                                                                                  |
|                     | Guaranteed with the Top grade quality, timely delivery and good after-sale service                                                                                                                                                                            |                                                                                                                                  |