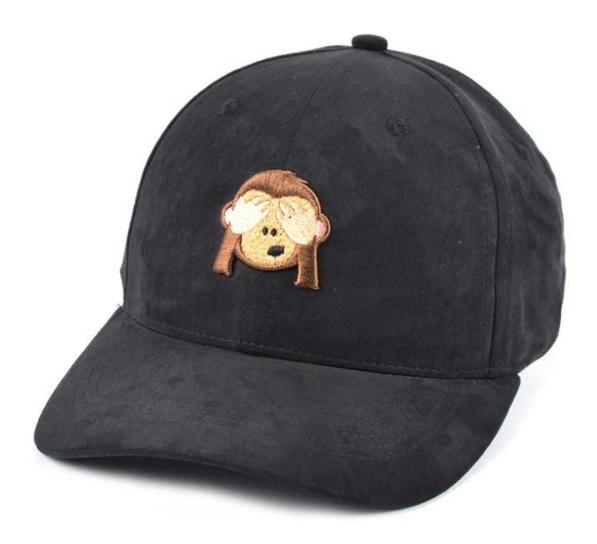

### black suede embroidery baseball hats custom logo

| Product Informa     | tion & Business Terms                                                                                                                                                                                                                                         |                                                                                                                                  |
|---------------------|---------------------------------------------------------------------------------------------------------------------------------------------------------------------------------------------------------------------------------------------------------------|----------------------------------------------------------------------------------------------------------------------------------|
| ltem                | Content                                                                                                                                                                                                                                                       | Optional                                                                                                                         |
| Material            | 100% suede                                                                                                                                                                                                                                                    | Wool/Acrtylic, Wool blend, Canvas, Polyester, 100% Acrylic, Fake Leather, Fake suede, Breathable fabric, Azo-free material, etc. |
| Size                | 58cm                                                                                                                                                                                                                                                          | 52-56cm for children, 57-61+cm for adult.                                                                                        |
| Color               | Navy Blue                                                                                                                                                                                                                                                     | By Pantone number                                                                                                                |
| Shape               | 6 panels                                                                                                                                                                                                                                                      | Normal structured or unstructured,                                                                                               |
| Logo                | 3D embroidery                                                                                                                                                                                                                                                 | Sulimation printing, patch logo, woven label, flat embroidery.                                                                   |
| Back Closure        | Plastci snap                                                                                                                                                                                                                                                  | Adjustable strap such as plastic buckle, velcro, brass/metal buckle with grommet, full closure, etc.                             |
| Price Term          | Ex-work or including shipping                                                                                                                                                                                                                                 | EXW, Including shipping cost, FOB shenzhen                                                                                       |
| MOQ                 | Minimum is <b>50</b> PCS per design/colour.                                                                                                                                                                                                                   |                                                                                                                                  |
| Packing             | 20 PCS per polybag, 100 PCS per export carton<br>Meas. Per export carton: 60X49X38 cm, CBM 0.1117<br>N. W. Per carton: 10kgs<br>G. W. Per carton: 12 kgs                                                                                                      |                                                                                                                                  |
| Delivery<br>Methods | By Express, by air, or by sea, per your request.<br>3-4days opition, 7-10days opition.                                                                                                                                                                        |                                                                                                                                  |
| <b>Delivey Time</b> | Sample Lead Time: 7 days after all details confirmed.                                                                                                                                                                                                         |                                                                                                                                  |
|                     | Production Lead Time: 20-25days after all details confirmed.                                                                                                                                                                                                  |                                                                                                                                  |
| Payment<br>Term     | By Bank or Paypal account                                                                                                                                                                                                                                     |                                                                                                                                  |
| Sample Term         | Sample cost USD40 per design.                                                                                                                                                                                                                                 |                                                                                                                                  |
| Remarks             | Main production, Custom baseball cap, Custom snapback cap, Custom sports cap, promotional/advertisement cap, golf cap, mesh cap, runner's cap, cap with bottle opener, bucket hat, kids cap, washed cap, fisherman cap, sun visor, flat cap, fitted cap, etc. |                                                                                                                                  |
|                     | Custom material, style, size, color, logo.                                                                                                                                                                                                                    |                                                                                                                                  |
|                     | Normal working time within 1 minute                                                                                                                                                                                                                           |                                                                                                                                  |
|                     | Guaranteed with the Top grade quality, timely delivery and good after-sale service                                                                                                                                                                            |                                                                                                                                  |