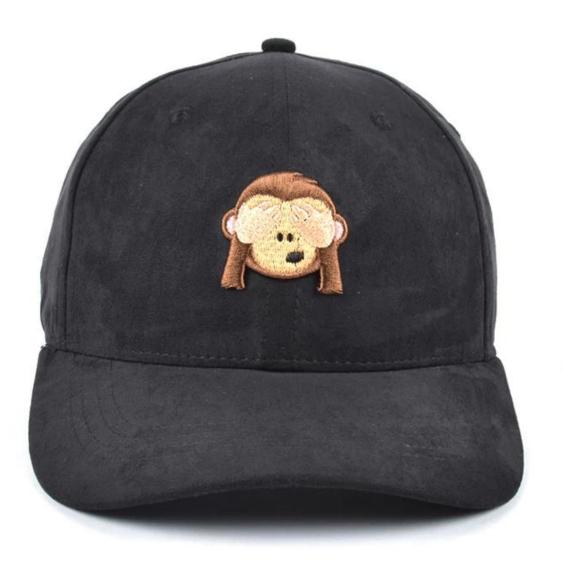

### black suede embroidery baseball hats custom logo

| Product Informa     | tion & Business Terms                                                                                                                                                                                                                                         |                                                                                                                                  |
|---------------------|---------------------------------------------------------------------------------------------------------------------------------------------------------------------------------------------------------------------------------------------------------------|----------------------------------------------------------------------------------------------------------------------------------|
| ltem                | Content                                                                                                                                                                                                                                                       | Optional                                                                                                                         |
| Material            | 100% suede                                                                                                                                                                                                                                                    | Wool/Acrtylic, Wool blend, Canvas, Polyester, 100% Acrylic, Fake Leather, Fake suede, Breathable fabric, Azo-free material, etc. |
| Size                | 58cm                                                                                                                                                                                                                                                          | 52-56cm for children, 57-61+cm for adult.                                                                                        |
| Color               | Navy Blue                                                                                                                                                                                                                                                     | By Pantone number                                                                                                                |
| Shape               | 6 panels                                                                                                                                                                                                                                                      | Normal structured or unstructured,                                                                                               |
| Logo                | 3D embroidery                                                                                                                                                                                                                                                 | Sulimation printing, patch logo, woven label, flat embroidery.                                                                   |
| Back Closure        | Plastci snap                                                                                                                                                                                                                                                  | Adjustable strap such as plastic buckle, velcro, brass/metal buckle with grommet, full closure, etc.                             |
| Price Term          | Ex-work or including shipping                                                                                                                                                                                                                                 | EXW, Including shipping cost, FOB shenzhen                                                                                       |
| MOQ                 | Minimum is <b>50</b> PCS per design/colour.                                                                                                                                                                                                                   |                                                                                                                                  |
| Packing             | 20 PCS per polybag, 100 PCS per export carton<br>Meas. Per export carton: 60X49X38 cm, CBM 0.1117<br>N. W. Per carton: 10kgs<br>G. W. Per carton: 12 kgs                                                                                                      |                                                                                                                                  |
| Delivery<br>Methods | By Express, by air, or by sea, per your request.<br>3-4days opition, 7-10days opition.                                                                                                                                                                        |                                                                                                                                  |
| <b>Delivey Time</b> | Sample Lead Time: 7 days after all details confirmed.                                                                                                                                                                                                         |                                                                                                                                  |
|                     | Production Lead Time: 20-25days after all details confirmed.                                                                                                                                                                                                  |                                                                                                                                  |
| Payment<br>Term     | By Bank or Paypal account                                                                                                                                                                                                                                     |                                                                                                                                  |
| Sample Term         | Sample cost USD40 per design.                                                                                                                                                                                                                                 |                                                                                                                                  |
| Remarks             | Main production, Custom baseball cap, Custom snapback cap, Custom sports cap, promotional/advertisement cap, golf cap, mesh cap, runner's cap, cap with bottle opener, bucket hat, kids cap, washed cap, fisherman cap, sun visor, flat cap, fitted cap, etc. |                                                                                                                                  |
|                     | Custom material, style, size, color, logo.                                                                                                                                                                                                                    |                                                                                                                                  |
|                     | Normal working time within 1 minute                                                                                                                                                                                                                           |                                                                                                                                  |
|                     | Guaranteed with the Top grade quality, timely delivery and good after-sale service                                                                                                                                                                            |                                                                                                                                  |