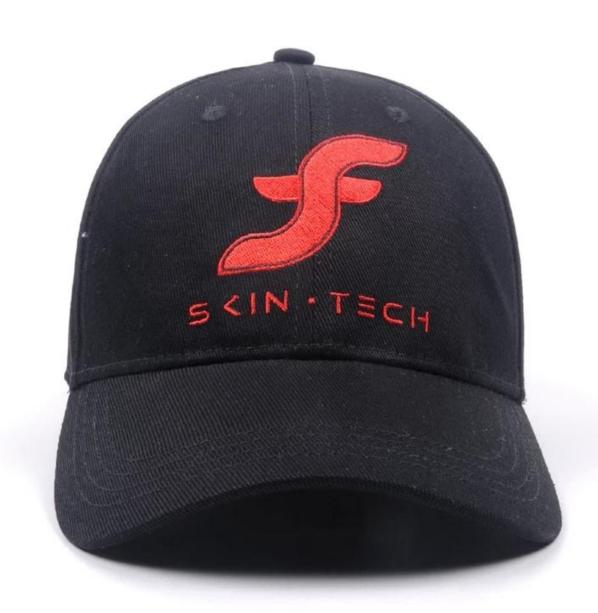

Other snapback cap(black sports flexfit flat embroidery baseball caps custom) models you may like