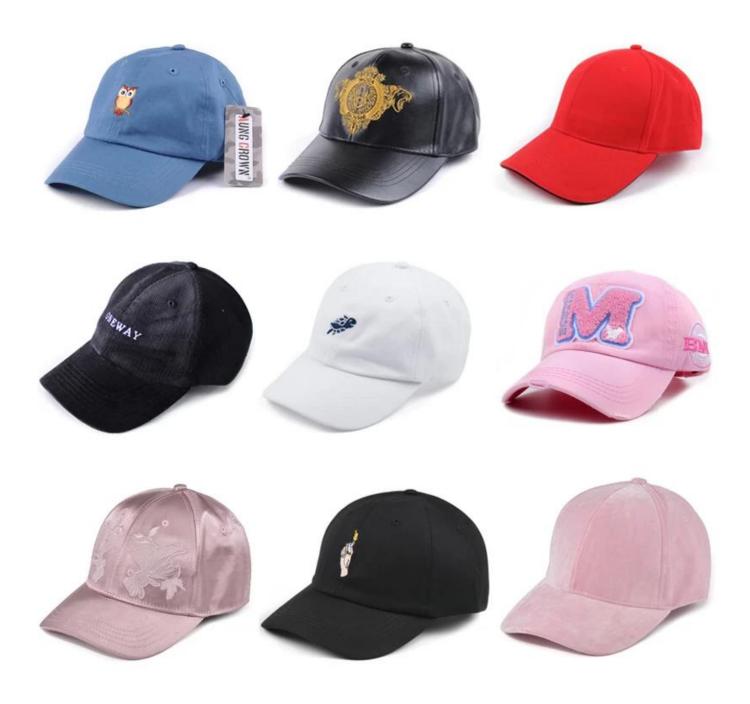

Other snapback cap(black sports flexfit flat embroidery baseball caps custom) models you may like