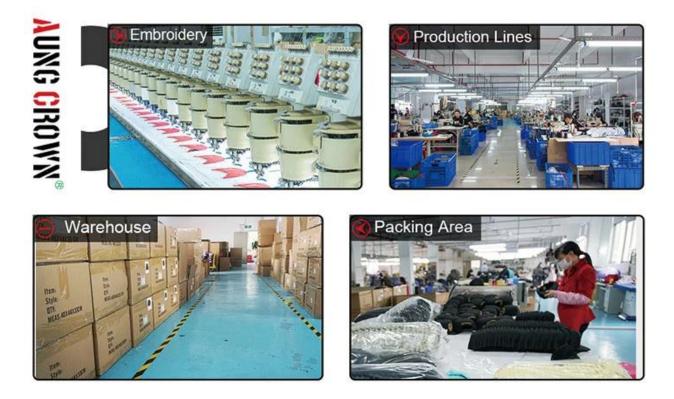

## In-cap brand imprint

Special brand printing and woven labels in the hat will bring you more quality and see the truth in the details.

#### Brand story

The functional hat "Aungcrown" brand was established in 1998, we analyze different kinds of customers' demands

through researching data, focus on customers' experience, redefine the normal hats and create functional hats which

are more easy carrying, easy wearing and well-matching.

80% of the company's products are exported to the United States, Britain, France, Germany, Brazil, Mexico and other regions in Europe, America, South Africa and the Middle East. It is well received and trusted by customers.aungcrown already owns independent brands such as aungcrown Streeter and VFACAP. All of the brands are deeply rooted in the domestic and international markets with independent product design, development, manufacturing and sales networks.