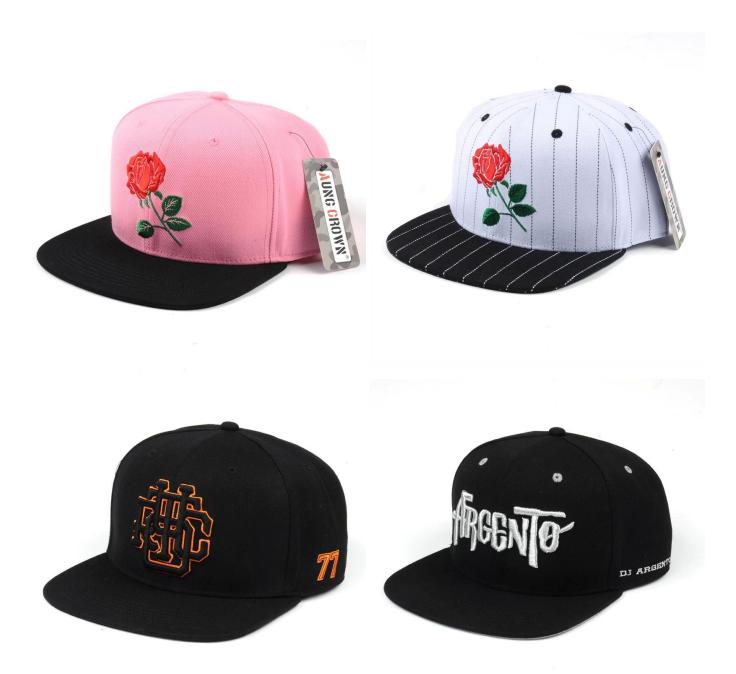

# You need a good hat

Because you have a lot of clothes to match, you have a lot of people to see,You have a lot of places to go, you have a

lot of occasions to wear!

We fudge every design carefully, and We have refused to cater to it. We carefully do every type, refuse the gaudy

decoration, flashy embellishment, do a good job in every process, and insist on the beauty of craftsmanship. Adhere

to the inner feelings of innocence.

| Item                  | content                                                                              | optional                                                                                                                                                                              |
|-----------------------|--------------------------------------------------------------------------------------|---------------------------------------------------------------------------------------------------------------------------------------------------------------------------------------|
| 1.Product<br>Name     | black snapback hats embroidery hats custom                                           |                                                                                                                                                                                       |
| 2.Shape               | constructed                                                                          | Unconstructed or any other design or shape                                                                                                                                            |
| 3.Material            | custom                                                                               | Other material: BIO-washed cotton, heavy weight brushed cotton, pigment dyed, Canvas,<br>Polyester, Acrylic and etc                                                                   |
| 4.Back<br>Closure     | custom                                                                               | leather back strap with brass, plastic buckle, metal buckle, elastic, self-fabric back strap with metal buckle etc. And other kinds of back strap closure depend on your requirments. |
| 5.Visor               | Flat                                                                                 | Soft or Hard Pre-curved                                                                                                                                                               |
| 6.Color               | Custom color                                                                         | Standard color available(special colors available on request, based on pantone color card)                                                                                            |
| 7.Size                | 58cm                                                                                 | Normally,48cm-55cm for kids,56cm-60cm for adults                                                                                                                                      |
| 8.Logo                | 3D embroidery                                                                        | Printing, Heat transfer printing, Applique Embroidery, 3D embroidery leather patch, woven patch, metal patch, felt applique etc.                                                      |
| 9.MOQ                 | 25pcs/color/design                                                                   |                                                                                                                                                                                       |
| 10.Carton<br>Size     | 62cm*48cm*36cm                                                                       |                                                                                                                                                                                       |
| 11.Packing            | 25pcs/polybag/inner box,4 inner boxes/carton,100pcs/carton                           |                                                                                                                                                                                       |
|                       | 20" Container can contain 60,000pcs approximately                                    |                                                                                                                                                                                       |
|                       | 40" Container can contain 12,000pcs approximately                                    |                                                                                                                                                                                       |
|                       | 40" High Container can contain 13,000pcs approximately                               |                                                                                                                                                                                       |
| 12.Price<br>Term      | FOB                                                                                  | Basic price offer depends on final cap's quantity and quality                                                                                                                         |
| 13.Shipping<br>Method | By sea or by air or express                                                          |                                                                                                                                                                                       |
| 14.Payment<br>Terms   | T/T,L/C,Western Union,Paypal etc.                                                    |                                                                                                                                                                                       |
| 15.Sample<br>time     | 4~7 days after we receive your sample fee                                            |                                                                                                                                                                                       |
| 16.Sample<br>fee      | USD 30-50\$ for per piece. we will return the sample fee to you once you place order |                                                                                                                                                                                       |

#### Exquisite three-dimensional embroidery process

- 1: Three-dimensional embroidery, the edge line is clear and burr-free
- 2: Double-layer superimposed embroidery technology, exquisite and quality