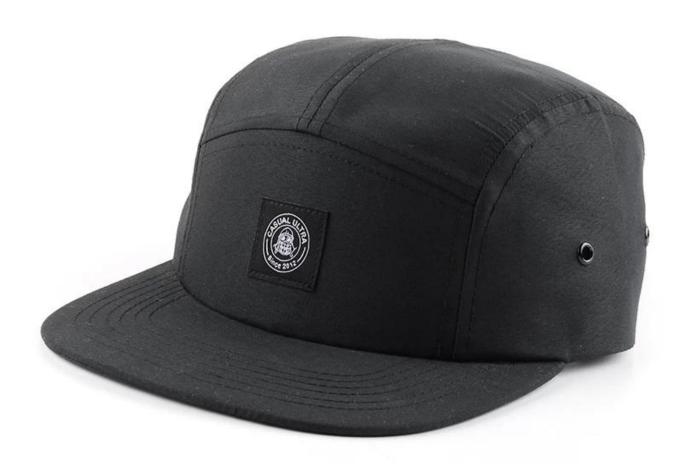

# You need a good hat

Because you have a lot of clothes to match, you have a lot of people to see, You have a lot of places to go, you have a

lot of occasions to wear!

We fudge every design carefully, and We have refused to cater to it. We carefully do every type, refuse the gaudy

decoration, flashy embellishment, do a good job in every process, and insist on the beauty of craftsmanship. Adhere

to the inner feelings of innocence.

| Item                  | content                                                                              | optional                                                                                                                                                                              |
|-----------------------|--------------------------------------------------------------------------------------|---------------------------------------------------------------------------------------------------------------------------------------------------------------------------------------|
| 1.Product<br>Name     | black plain logo baby 5 panel hat                                                    |                                                                                                                                                                                       |
| 2.Shape               | constructed                                                                          | Unconstructed or any other design or shape                                                                                                                                            |
| 3.Material            | custom                                                                               | Other material: BIO-washed cotton, heavy weight brushed cotton, pigment dyed, Canvas, Polyester, Acrylic and etc                                                                      |
| 4.Back<br>Closure     | custom                                                                               | leather back strap with brass, plastic buckle, metal buckle, elastic, self-fabric back strap with metal buckle etc. And other kinds of back strap closure depend on your requirments. |
| 5.Visor               | Flat                                                                                 | Soft or Hard Pre-curved                                                                                                                                                               |
| 6.Color               | Custom color                                                                         | Standard color available(special colors available on request, based on pantone color card)                                                                                            |
| 7.Size                | 58cm                                                                                 | Normally,48cm-55cm for kids,56cm-60cm for adults                                                                                                                                      |
| 8.Logo                | 3D embroidery                                                                        | Printing, Heat transfer printing, Applique Embroidery, 3D embroidery leather patch, woven patch, metal patch, felt applique etc.                                                      |
| 9.MOQ                 | 25pcs/color/design                                                                   |                                                                                                                                                                                       |
| 10.Carton<br>Size     | 62cm*48cm*36cm                                                                       |                                                                                                                                                                                       |
| 11.Packing            | 25pcs/polybag/inner box,4 inner boxes/carton,100pcs/carton                           |                                                                                                                                                                                       |
|                       | 20" Container can contain 60,000pcs approximately                                    |                                                                                                                                                                                       |
|                       | 40" Container can contain 12,000pcs approximately                                    |                                                                                                                                                                                       |
|                       | 40" High Container can contain 13,000pcs approximately                               |                                                                                                                                                                                       |
| 12.Price<br>Term      | FOB                                                                                  | Basic price offer depends on final cap's quantity and quality                                                                                                                         |
| 13.Shipping<br>Method | By sea or by air or express                                                          |                                                                                                                                                                                       |
| 14.Payment<br>Terms   | T/T,L/C,Western Union,Paypal etc.                                                    |                                                                                                                                                                                       |
| 15.Sample<br>time     | 4~7 days after we receive your sample fee                                            |                                                                                                                                                                                       |
| 16.Sample<br>fee      | USD 30-50\$ for per piece. we will return the sample fee to you once you place order |                                                                                                                                                                                       |

### Exquisitely contoured hat (5 panel hat company )

- 1: The hat type is tough and smooth.
- 2: Strict structure, fine workmanship