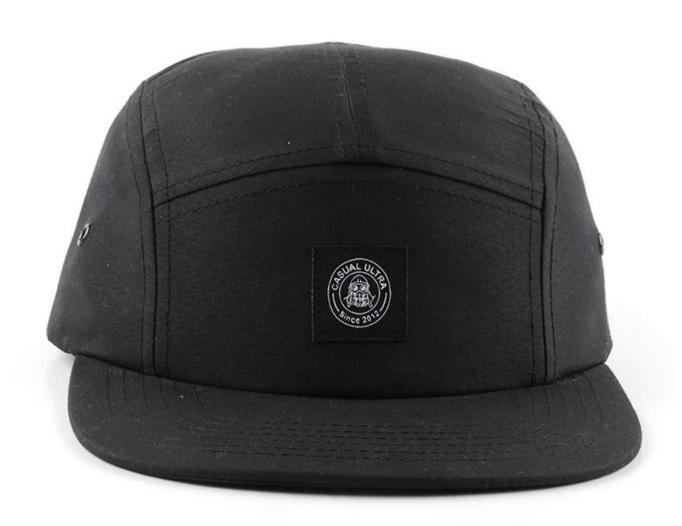

# You need a good hat

Because you have a lot of clothes to match, you have a lot of people to see, You have a lot of places to go, you have a

lot of occasions to wear!

We fudge every design carefully, and We have refused to cater to it. We carefully do every type, refuse the gaudy

decoration, flashy embellishment, do a good job in every process, and insist on the beauty of craftsmanship. Adhere

to the inner feelings of innocence.

| Item                  | content                                                                              | optional                                                                                                                                                                              |
|-----------------------|--------------------------------------------------------------------------------------|---------------------------------------------------------------------------------------------------------------------------------------------------------------------------------------|
| 1.Product<br>Name     | black plain logo baby 5 panel hat                                                    |                                                                                                                                                                                       |
| 2.Shape               | constructed                                                                          | Unconstructed or any other design or shape                                                                                                                                            |
| 3.Material            | custom                                                                               | Other material: BIO-washed cotton, heavy weight brushed cotton, pigment dyed, Canvas, Polyester, Acrylic and etc                                                                      |
| 4.Back<br>Closure     | custom                                                                               | leather back strap with brass, plastic buckle, metal buckle, elastic, self-fabric back strap with metal buckle etc. And other kinds of back strap closure depend on your requirments. |
| 5.Visor               | Flat                                                                                 | Soft or Hard Pre-curved                                                                                                                                                               |
| 6.Color               | Custom color                                                                         | Standard color available(special colors available on request, based on pantone color card)                                                                                            |
| 7.Size                | 58cm                                                                                 | Normally,48cm-55cm for kids,56cm-60cm for adults                                                                                                                                      |
| 8.Logo                | 3D embroidery                                                                        | Printing, Heat transfer printing, Applique Embroidery, 3D embroidery leather patch, woven patch, metal patch, felt applique etc.                                                      |
| 9.MOQ                 | 25pcs/color/design                                                                   |                                                                                                                                                                                       |
| 10.Carton<br>Size     | 62cm*48cm*36cm                                                                       |                                                                                                                                                                                       |
| 11.Packing            | 25pcs/polybag/inner box,4 inner boxes/carton,100pcs/carton                           |                                                                                                                                                                                       |
|                       | 20" Container can contain 60,000pcs approximately                                    |                                                                                                                                                                                       |
|                       | 40" Container can contain 12,000pcs approximately                                    |                                                                                                                                                                                       |
|                       | 40" High Container can contain 13,000pcs approximately                               |                                                                                                                                                                                       |
| 12.Price<br>Term      | FOB                                                                                  | Basic price offer depends on final cap's quantity and quality                                                                                                                         |
| 13.Shipping<br>Method | By sea or by air or express                                                          |                                                                                                                                                                                       |
| 14.Payment<br>Terms   | T/T,L/C,Western Union,Paypal etc.                                                    |                                                                                                                                                                                       |
| 15.Sample<br>time     | 4~7 days after we receive your sample fee                                            |                                                                                                                                                                                       |
| 16.Sample<br>fee      | USD 30-50\$ for per piece. we will return the sample fee to you once you place order |                                                                                                                                                                                       |

### Exquisitely contoured hat (5 panel hat company )

- 1: The hat type is tough and smooth.
- 2: Strict structure, fine workmanship