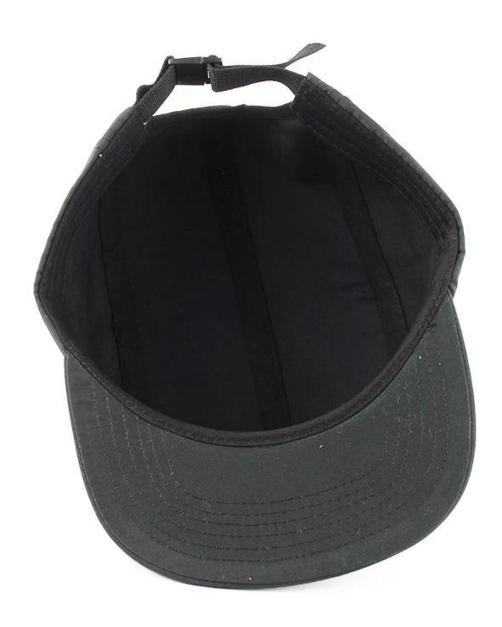

### Exquisitely contoured hat (5 panel hat company )

- 1: The hat type is tough and smooth.
- 2: Strict structure, fine workmanship

#### Made of wool-blend fabric

- 1:20% wool, 80% polyester, wool blend fabric
- 2: It has a better profile. The face is half-feeling, soft, fluffy and elastic.
- 3: The wool-blend fabric has a bright spot in the sunlight and the grain is clearer.