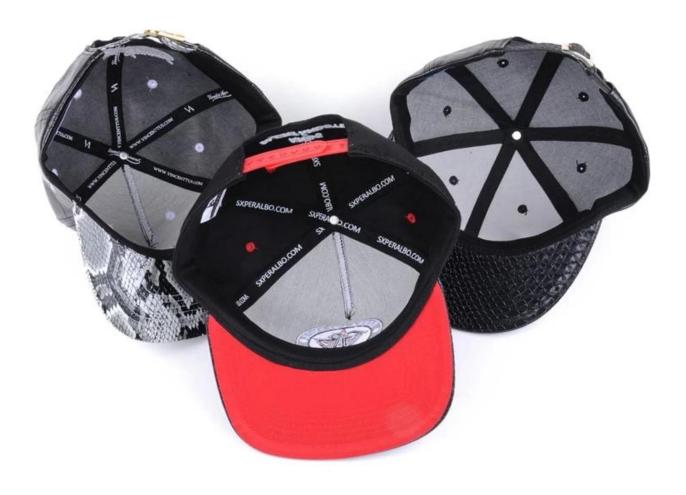

## black leather embroidery snapback caps custom design on sale First let's listen what our customer say about our products.

| 1.Item               | black leather embroidery snapback caps custom design on sale                                                                                                                       |
|----------------------|------------------------------------------------------------------------------------------------------------------------------------------------------------------------------------|
| 2.Shape              | Unconstructed or any other design or shape                                                                                                                                         |
| 3.Material           | Other material: BIO-washed cotton, heavy weight brushed cotton, pigment dyed, Canvas, Polyester,<br>Acrylic and etc                                                                |
| 4.Back Closure       | Brass, Plastic, Velcro, Metal buckle, elastic. And any kind of back strap closure                                                                                                  |
| 5.Visor              | Soft or Hard Pre-curved                                                                                                                                                            |
| 6.Color              | Solid colors: Forest, Mustard, Charcoal, Royal, Grape, Blue, Orange,<br>White and Khaki, ETC.<br>Two toned crown/bill colors:<br>Khaki/Charcoal, Khaki/Blue, and Khaki/Green, ETC. |
| 7.Size               | Normally,48cm-55cm for kids,56cm-60cm for adults,                                                                                                                                  |
| 8.Logo               | Printing, Heat transfer printing, Appliqué Embroidery, 3D embroidery etc.                                                                                                          |
| 9.MOQ                | 25 pcs                                                                                                                                                                             |
| 11.Packing           | 25pcs/polybag,100pcs/carton                                                                                                                                                        |
|                      | 20" Container can contain 60,000pcs approximately                                                                                                                                  |
|                      | 40" Container can contain 12,000pcs approximately                                                                                                                                  |
|                      | 40" High Container can contain 13,000pcs approximately                                                                                                                             |
| 12.Price Term        | FOB Basic price offer depends on final cap's quantity and quality                                                                                                                  |
| 13.Shipping Method   | By sea or by air or express                                                                                                                                                        |
| 14.Payment Terms     | T/T,L/C,Western Union[Paypal.                                                                                                                                                      |
| 15.Sample time       | 4~7 days after we receive your sample fee                                                                                                                                          |
| 16.Sample fee        | USD30 for per piece. we will return the sample fee to you once you place order                                                                                                     |
| 17.Production Lead T | ime 15~20 days approx after your confirmation to pre-production samples                                                                                                            |