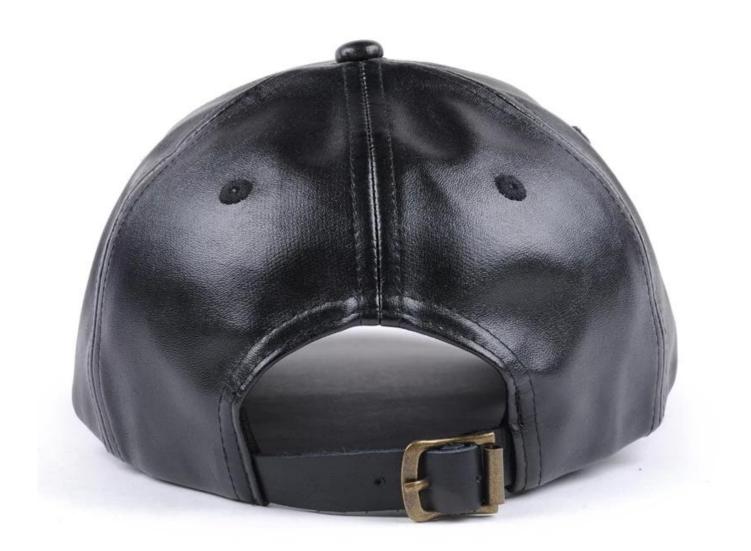

### black leather embroidery logo baseball caps

| Product Informa     | tion & Business Terms                                                                                                                                                                                                                                         |                                                                                                                                  |
|---------------------|---------------------------------------------------------------------------------------------------------------------------------------------------------------------------------------------------------------------------------------------------------------|----------------------------------------------------------------------------------------------------------------------------------|
| Item                | Content                                                                                                                                                                                                                                                       | Optional                                                                                                                         |
| Material            | 100% Cotton                                                                                                                                                                                                                                                   | Wool/Acrtylic, Wool blend, Canvas, Polyester, 100% Acrylic, Fake Leather, Fake suede, Breathable fabric, Azo-free material, etc. |
| Size                | 58cm                                                                                                                                                                                                                                                          | 52-56cm for children, 57-61+cm for adult.                                                                                        |
| Color               | Navy Blue                                                                                                                                                                                                                                                     | By Pantone number                                                                                                                |
| Shape               | 6 panels                                                                                                                                                                                                                                                      | Normal structured or unstructured,                                                                                               |
| Logo                | 3D embroidery                                                                                                                                                                                                                                                 | Sulimation printing, patch logo, woven label, flat embroidery.                                                                   |
| Back Closure        | Plastci snap                                                                                                                                                                                                                                                  | Adjustable strap such as plastic buckle, velcro, brass/metal buckle with grommet, full closure, etc.                             |
| Price Term          | Ex-work or including shipping                                                                                                                                                                                                                                 | EXW, Including shipping cost, FOB shenzhen                                                                                       |
| MOQ                 | Minimum is <b>50</b> PCS per design/colour.                                                                                                                                                                                                                   |                                                                                                                                  |
| Packing             | 20 PCS per polybag, <b>100 PCS per export carton</b><br>Meas. Per export carton: <b>60X49X38 cm, CBM 0.1117</b><br>N. W. Per carton: <b>10kgs</b><br>G. W. Per carton: <b>12 kgs</b>                                                                          |                                                                                                                                  |
| Delivery<br>Methods | By Express, by air, or by sea, per your request.<br>3-4days opition, 7-10days opition.                                                                                                                                                                        |                                                                                                                                  |
| Delivey Time        | Sample Lead Time: 7 days after all details confirmed.                                                                                                                                                                                                         |                                                                                                                                  |
|                     | Production Lead Time: 20-25days after all details confirmed.                                                                                                                                                                                                  |                                                                                                                                  |
| Payment<br>Term     | By Bank or Paypal account                                                                                                                                                                                                                                     |                                                                                                                                  |
| Sample Term         | Sample cost USD40 per design.                                                                                                                                                                                                                                 |                                                                                                                                  |
| Remarks             | Main production, Custom baseball cap, Custom snapback cap, Custom sports cap, promotional/advertisement cap, golf cap, mesh cap, runner's cap, cap with bottle opener, bucket hat, kids cap, washed cap, fisherman cap, sun visor, flat cap, fitted cap, etc. |                                                                                                                                  |
|                     | Custom material, style, size, color, logo.                                                                                                                                                                                                                    |                                                                                                                                  |
|                     | Normal working time within 1 minute                                                                                                                                                                                                                           |                                                                                                                                  |
|                     | Guaranteed with the Top grade quality, timely delivery and good after-sale service                                                                                                                                                                            |                                                                                                                                  |