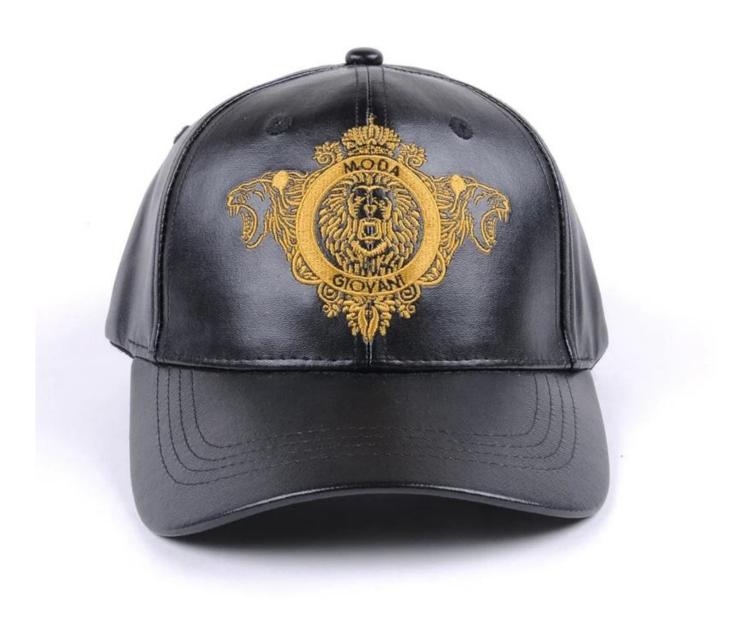

### black leather embroidery logo baseball caps

| Product Informa     | tion & Business Terms                                                                                                                                                                                                                                         |                                                                                                                                  |
|---------------------|---------------------------------------------------------------------------------------------------------------------------------------------------------------------------------------------------------------------------------------------------------------|----------------------------------------------------------------------------------------------------------------------------------|
| Item                | Content                                                                                                                                                                                                                                                       | Optional                                                                                                                         |
| Material            | 100% Cotton                                                                                                                                                                                                                                                   | Wool/Acrtylic, Wool blend, Canvas, Polyester, 100% Acrylic, Fake Leather, Fake suede, Breathable fabric, Azo-free material, etc. |
| Size                | 58cm                                                                                                                                                                                                                                                          | 52-56cm for children, 57-61+cm for adult.                                                                                        |
| Color               | Navy Blue                                                                                                                                                                                                                                                     | By Pantone number                                                                                                                |
| Shape               | 6 panels                                                                                                                                                                                                                                                      | Normal structured or unstructured,                                                                                               |
| Logo                | 3D embroidery                                                                                                                                                                                                                                                 | Sulimation printing, patch logo, woven label, flat embroidery.                                                                   |
| Back Closure        | Plastci snap                                                                                                                                                                                                                                                  | Adjustable strap such as plastic buckle, velcro, brass/metal buckle with grommet, full closure, etc.                             |
| Price Term          | Ex-work or including shipping                                                                                                                                                                                                                                 | EXW, Including shipping cost, FOB shenzhen                                                                                       |
| MOQ                 | Minimum is <b>50</b> PCS per design/colour.                                                                                                                                                                                                                   |                                                                                                                                  |
| Packing             | 20 PCS per polybag, <b>100 PCS per export carton</b><br>Meas. Per export carton: <b>60X49X38 cm, CBM 0.1117</b><br>N. W. Per carton: <b>10kgs</b><br>G. W. Per carton: <b>12 kgs</b>                                                                          |                                                                                                                                  |
| Delivery<br>Methods | By Express, by air, or by sea, per your request.<br>3-4days opition, 7-10days opition.                                                                                                                                                                        |                                                                                                                                  |
| Delivey Time        | Sample Lead Time: 7 days after all details confirmed.                                                                                                                                                                                                         |                                                                                                                                  |
|                     | Production Lead Time: 20-25days after all details confirmed.                                                                                                                                                                                                  |                                                                                                                                  |
| Payment<br>Term     | By Bank or Paypal account                                                                                                                                                                                                                                     |                                                                                                                                  |
| Sample Term         | Sample cost USD40 per design.                                                                                                                                                                                                                                 |                                                                                                                                  |
| Remarks             | Main production, Custom baseball cap, Custom snapback cap, Custom sports cap, promotional/advertisement cap, golf cap, mesh cap, runner's cap, cap with bottle opener, bucket hat, kids cap, washed cap, fisherman cap, sun visor, flat cap, fitted cap, etc. |                                                                                                                                  |
|                     | Custom material, style, size, color, logo.                                                                                                                                                                                                                    |                                                                                                                                  |
|                     | Normal working time within 1 minute                                                                                                                                                                                                                           |                                                                                                                                  |
|                     | Guaranteed with the Top grade quality, timely delivery and good after-sale service                                                                                                                                                                            |                                                                                                                                  |