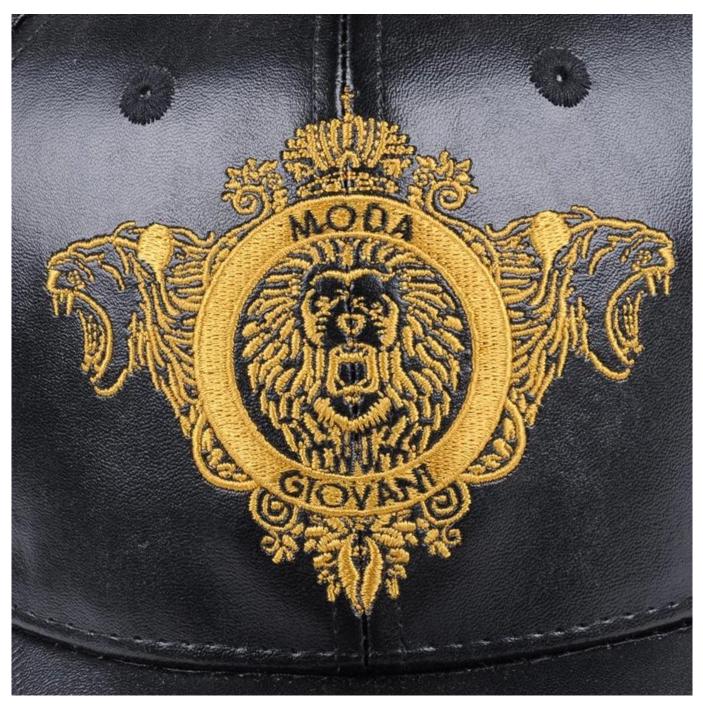

### black leather embroidery logo baseball caps

| Product Informa     | tion & Business Terms                                                                                                                                                                                                                                         |                                                                                                                                  |
|---------------------|---------------------------------------------------------------------------------------------------------------------------------------------------------------------------------------------------------------------------------------------------------------|----------------------------------------------------------------------------------------------------------------------------------|
| Item                | Content                                                                                                                                                                                                                                                       | Optional                                                                                                                         |
| Material            | 100% Cotton                                                                                                                                                                                                                                                   | Wool/Acrtylic, Wool blend, Canvas, Polyester, 100% Acrylic, Fake Leather, Fake suede, Breathable fabric, Azo-free material, etc. |
| Size                | 58cm                                                                                                                                                                                                                                                          | 52-56cm for children, 57-61+cm for adult.                                                                                        |
| Color               | Navy Blue                                                                                                                                                                                                                                                     | By Pantone number                                                                                                                |
| Shape               | 6 panels                                                                                                                                                                                                                                                      | Normal structured or unstructured,                                                                                               |
| Logo                | 3D embroidery                                                                                                                                                                                                                                                 | Sulimation printing, patch logo, woven label, flat embroidery.                                                                   |
| Back Closure        | Plastci snap                                                                                                                                                                                                                                                  | Adjustable strap such as plastic buckle, velcro, brass/metal buckle with grommet, full closure, etc.                             |
| Price Term          | Ex-work or including shipping                                                                                                                                                                                                                                 | EXW, Including shipping cost, FOB shenzhen                                                                                       |
| MOQ                 | Minimum is <b>50</b> PCS per design/colour.                                                                                                                                                                                                                   |                                                                                                                                  |
| Packing             | 20 PCS per polybag, <b>100 PCS per export carton</b><br>Meas. Per export carton: <b>60X49X38 cm, CBM 0.1117</b><br>N. W. Per carton: <b>10kgs</b><br>G. W. Per carton: <b>12 kgs</b>                                                                          |                                                                                                                                  |
| Delivery<br>Methods | By Express, by air, or by sea, per your request.<br>3-4days opition, 7-10days opition.                                                                                                                                                                        |                                                                                                                                  |
| Delivey Time        | Sample Lead Time: 7 days after all details confirmed.                                                                                                                                                                                                         |                                                                                                                                  |
|                     | Production Lead Time: 20-25days after all details confirmed.                                                                                                                                                                                                  |                                                                                                                                  |
| Payment<br>Term     | By Bank or Paypal account                                                                                                                                                                                                                                     |                                                                                                                                  |
| Sample Term         | Sample cost USD40 per design.                                                                                                                                                                                                                                 |                                                                                                                                  |
| Remarks             | Main production, Custom baseball cap, Custom snapback cap, Custom sports cap, promotional/advertisement cap, golf cap, mesh cap, runner's cap, cap with bottle opener, bucket hat, kids cap, washed cap, fisherman cap, sun visor, flat cap, fitted cap, etc. |                                                                                                                                  |
|                     | Custom material, style, size, color, logo.                                                                                                                                                                                                                    |                                                                                                                                  |
|                     | Normal working time within 1 minute                                                                                                                                                                                                                           |                                                                                                                                  |
|                     | Guaranteed with the Top grade quality, timely delivery and good after-sale service                                                                                                                                                                            |                                                                                                                                  |