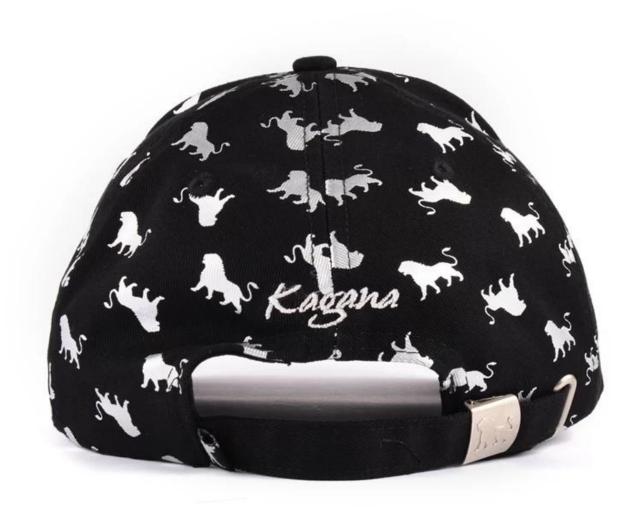

#### black hip hop sports baseball caps

| Item              | content                                                                              | optional                                                                                                                                                                              |
|-------------------|--------------------------------------------------------------------------------------|---------------------------------------------------------------------------------------------------------------------------------------------------------------------------------------|
| 1.Product Name    | black hip hop sports baseball caps                                                   |                                                                                                                                                                                       |
| 2.Shape           | constructed                                                                          | Unconstructed or any other design or shape                                                                                                                                            |
| 3.Material        | custom                                                                               | Other material: BIO-washed cotton, heavy weight brushed cotton, pigment dyed, Canvas, Polyester, Acrylic and etc                                                                      |
| 4.Back Closure    | custom                                                                               | leather back strap with brass, plastic buckle, metal buckle, elastic, self-fabric back strap with metal buckle etc. And other kinds of back strap closure depend on your requirments. |
| 5.Visor           | Flat                                                                                 | Soft or Hard Pre-curved                                                                                                                                                               |
| 6.Color           | Custom color                                                                         | Standard color available(special colors available on request, based on pantone color card)                                                                                            |
| 7.Size            | 58cm                                                                                 | Normally,48cm-55cm for kids,56cm-60cm for adults                                                                                                                                      |
| 8.Logo            | 3D<br>embroidery                                                                     | Printing, Heat transfer printing, Applique Embroidery, 3D embroidery leather patch, woven patch, metal patch, felt applique etc.                                                      |
| 9.MOQ             | 25pcs/color/design                                                                   |                                                                                                                                                                                       |
| 10.Carton Size    | 62cm*48cm*36cm                                                                       |                                                                                                                                                                                       |
| 11.Packing        | 25pcs/polybag/inner box,4 inner boxes/carton,100pcs/carton                           |                                                                                                                                                                                       |
|                   | 20" Container can contain 60,000pcs approximately                                    |                                                                                                                                                                                       |
|                   | 40" Container can contain 12,000pcs approximately                                    |                                                                                                                                                                                       |
|                   | 40" High Container can contain 13,000pcs approximately                               |                                                                                                                                                                                       |
| 12.Price Term     | FOB                                                                                  | Basic price offer depends on final cap's quantity and quality                                                                                                                         |
| 13.Shipping Metho | od By sea or by ai                                                                   | ir or express                                                                                                                                                                         |
| 14.Payment Terms  | T/T,L/C,Western Union,Paypal etc.                                                    |                                                                                                                                                                                       |
| 15.Sample time    | 4~7 days after we receive your sample fee                                            |                                                                                                                                                                                       |
| 16.Sample fee     | USD 30-50\$ for per piece. we will return the sample fee to you once you place order |                                                                                                                                                                                       |