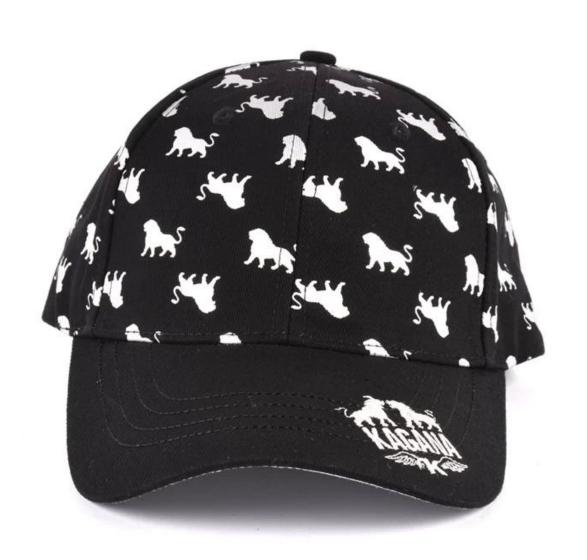

#### black hip hop sports baseball caps

| Item              | content                                                                              | optional                                                                                                                                                                              |
|-------------------|--------------------------------------------------------------------------------------|---------------------------------------------------------------------------------------------------------------------------------------------------------------------------------------|
| 1.Product Name    | black hip hop sports baseball caps                                                   |                                                                                                                                                                                       |
| 2.Shape           | constructed                                                                          | Unconstructed or any other design or shape                                                                                                                                            |
| 3.Material        | custom                                                                               | Other material: BIO-washed cotton, heavy weight brushed cotton, pigment dyed, Canvas, Polyester, Acrylic and etc                                                                      |
| 4.Back Closure    | custom                                                                               | leather back strap with brass, plastic buckle, metal buckle, elastic, self-fabric back strap with metal buckle etc. And other kinds of back strap closure depend on your requirments. |
| 5.Visor           | Flat                                                                                 | Soft or Hard Pre-curved                                                                                                                                                               |
| 6.Color           | Custom color                                                                         | Standard color available(special colors available on request, based on pantone color card)                                                                                            |
| 7.Size            | 58cm                                                                                 | Normally,48cm-55cm for kids,56cm-60cm for adults                                                                                                                                      |
| 8.Logo            | 3D<br>embroidery                                                                     | Printing, Heat transfer printing, Applique Embroidery, 3D embroidery leather patch, woven patch, metal patch, felt applique etc.                                                      |
| 9.MOQ             | 25pcs/color/design                                                                   |                                                                                                                                                                                       |
| 10.Carton Size    | 62cm*48cm*36cm                                                                       |                                                                                                                                                                                       |
| 11.Packing        | 25pcs/polybag/inner box,4 inner boxes/carton,100pcs/carton                           |                                                                                                                                                                                       |
|                   | 20" Container can contain 60,000pcs approximately                                    |                                                                                                                                                                                       |
|                   | 40" Container can contain 12,000pcs approximately                                    |                                                                                                                                                                                       |
|                   | 40" High Container can contain 13,000pcs approximately                               |                                                                                                                                                                                       |
| 12.Price Term     | FOB                                                                                  | Basic price offer depends on final cap's quantity and quality                                                                                                                         |
| 13.Shipping Metho | od By sea or by ai                                                                   | ir or express                                                                                                                                                                         |
| 14.Payment Terms  | T/T,L/C,Western Union,Paypal etc.                                                    |                                                                                                                                                                                       |
| 15.Sample time    | 4~7 days after we receive your sample fee                                            |                                                                                                                                                                                       |
| 16.Sample fee     | USD 30-50\$ for per piece. we will return the sample fee to you once you place order |                                                                                                                                                                                       |