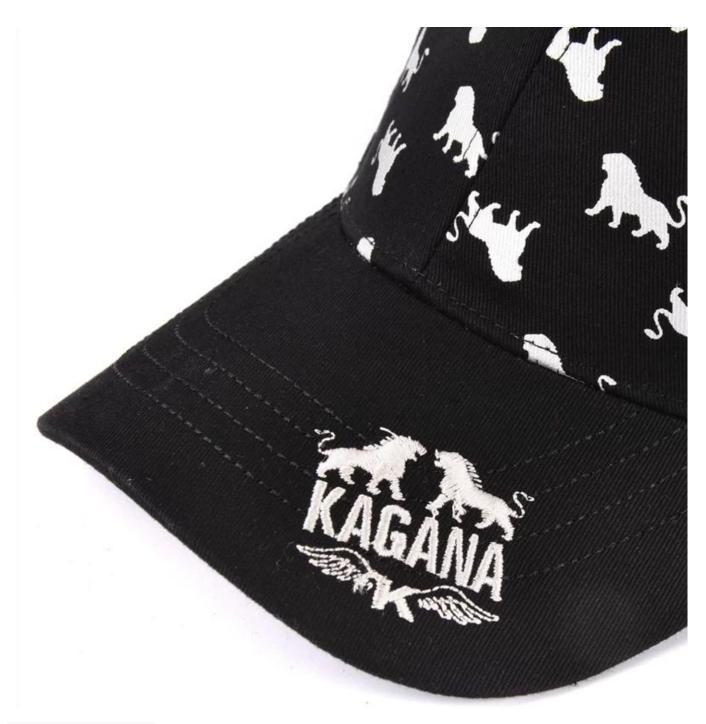

#### black hip hop sports baseball caps

| Item              | content                                                                              | optional                                                                                                                                                                              |
|-------------------|--------------------------------------------------------------------------------------|---------------------------------------------------------------------------------------------------------------------------------------------------------------------------------------|
| 1.Product Name    | black hip hop sports baseball caps                                                   |                                                                                                                                                                                       |
| 2.Shape           | constructed                                                                          | Unconstructed or any other design or shape                                                                                                                                            |
| 3.Material        | custom                                                                               | Other material: BIO-washed cotton, heavy weight brushed cotton, pigment dyed, Canvas, Polyester, Acrylic and etc                                                                      |
| 4.Back Closure    | custom                                                                               | leather back strap with brass, plastic buckle, metal buckle, elastic, self-fabric back strap with metal buckle etc. And other kinds of back strap closure depend on your requirments. |
| 5.Visor           | Flat                                                                                 | Soft or Hard Pre-curved                                                                                                                                                               |
| 6.Color           | Custom color                                                                         | Standard color available(special colors available on request, based on pantone color card)                                                                                            |
| 7.Size            | 58cm                                                                                 | Normally,48cm-55cm for kids,56cm-60cm for adults                                                                                                                                      |
| 8.Logo            | 3D<br>embroidery                                                                     | Printing, Heat transfer printing, Applique Embroidery, 3D embroidery leather patch, woven patch, metal patch, felt applique etc.                                                      |
| 9.MOQ             | 25pcs/color/design                                                                   |                                                                                                                                                                                       |
| 10.Carton Size    | 62cm*48cm*36cm                                                                       |                                                                                                                                                                                       |
| 11.Packing        | 25pcs/polybag/inner box,4 inner boxes/carton,100pcs/carton                           |                                                                                                                                                                                       |
|                   | 20" Container can contain 60,000pcs approximately                                    |                                                                                                                                                                                       |
|                   | 40" Container can contain 12,000pcs approximately                                    |                                                                                                                                                                                       |
|                   | 40" High Container can contain 13,000pcs approximately                               |                                                                                                                                                                                       |
| 12.Price Term     | FOB                                                                                  | Basic price offer depends on final cap's quantity and quality                                                                                                                         |
| 13.Shipping Metho | od By sea or by ai                                                                   | ir or express                                                                                                                                                                         |
| 14.Payment Terms  | T/T,L/C,Western Union,Paypal etc.                                                    |                                                                                                                                                                                       |
| 15.Sample time    | 4~7 days after we receive your sample fee                                            |                                                                                                                                                                                       |
| 16.Sample fee     | USD 30-50\$ for per piece. we will return the sample fee to you once you place order |                                                                                                                                                                                       |