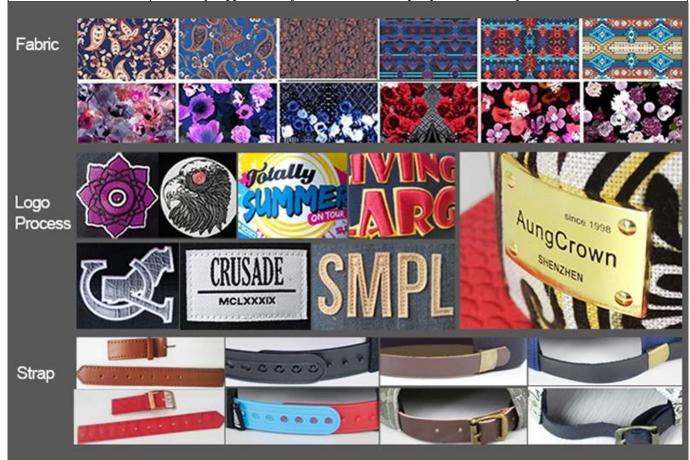

## price knitted winter hat

| Item               | optional                                                                                                                                                                           |
|--------------------|------------------------------------------------------------------------------------------------------------------------------------------------------------------------------------|
| 2.Shape            | Unconstructed or any other design or shape                                                                                                                                         |
| 3.Material         | Other material: BIO-washed cotton, heavy weight brushed cotton, pigment dyed, Canvas, Polyester,<br>Acrylic and etc                                                                |
| 4.Back Closure     | Brass, Plastic, Velcro, Metal buckle, elastic. And any kind of back strap closure                                                                                                  |
| 5.Visor            | Soft or Hard Pre-curved                                                                                                                                                            |
| 6.Color            | Solid colors: Forest, Mustard, Charcoal, Royal, Grape, Blue, Orange,<br>White and Khaki, ETC.<br>Two toned crown/bill colors:<br>Khaki/Charcoal, Khaki/Blue, and Khaki/Green, ETC. |
| 7.Size             | Normally,48cm-55cm for kids,56cm-60cm for adults,                                                                                                                                  |
| 8.Logo             | Printing, Heat transfer printing, Appliqué Embroidery, 3D embroidery etc.                                                                                                          |
| 9.MOQ              | 50 pcs                                                                                                                                                                             |
| 11.Packing         | 25pcs/polybag,100pcs/carton                                                                                                                                                        |
|                    | 20" Container can contain 60,000pcs approximately                                                                                                                                  |
|                    | 40" Container can contain 12,000pcs approximately                                                                                                                                  |
|                    | 40" High Container can contain 13,000pcs approximately                                                                                                                             |
| 12.Price Term      | FOB Basic price offer depends on final cap's quantity and quality                                                                                                                  |
| 13.Shipping Method | By sea or by air or express                                                                                                                                                        |
| 14.Payment Terms   | T/T,L/C,Western Union□Paypal.                                                                                                                                                      |
| 15.Sample time     | 4~7 days after we receive your sample fee                                                                                                                                          |
| 16.Sample fee      | USD30 for per piece. we will return the sample fee to you once you place order                                                                                                     |
| 17.Production Lead | Time 15~20 days approx after your confirmation to pre-production samples                                                                                                           |