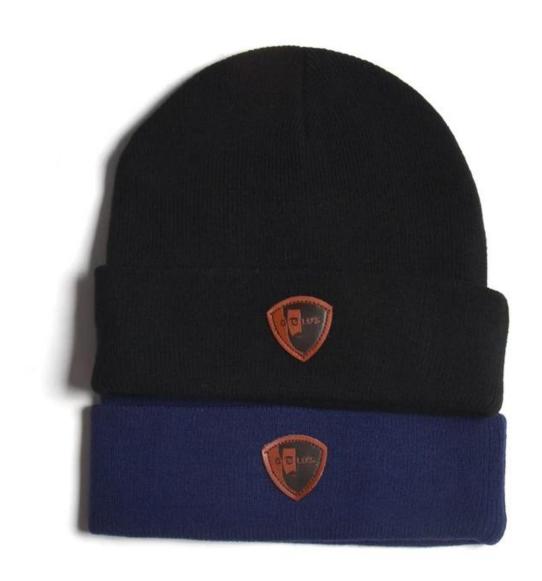

## Exquisitely contoured hat(best winter beanie hats)

- 1: The hat type is tough and smooth.
- 2: Strict structure, fine workmanship

### In-cap brand imprint

Special brand printing and woven labels in the hat will bring you more quality and see the truth in the details.