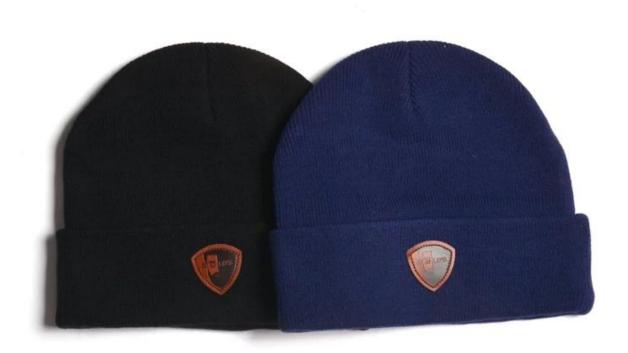

## Exquisitely contoured hat(best winter beanie hats)

- 1: The hat type is tough and smooth.
- 2: Strict structure, fine workmanship

### In-cap brand imprint

Special brand printing and woven labels in the hat will bring you more quality and see the truth in the details.