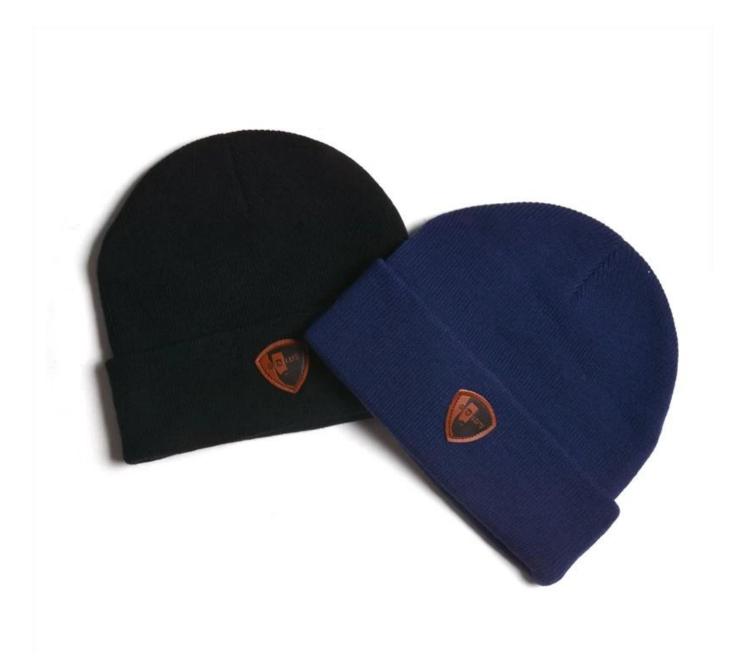

## Exquisitely contoured hat(best winter beanie hats)

- 1: The hat type is tough and smooth.
- 2: Strict structure, fine workmanship

### In-cap brand imprint

Special brand printing and woven labels in the hat will bring you more quality and see the truth in the details.