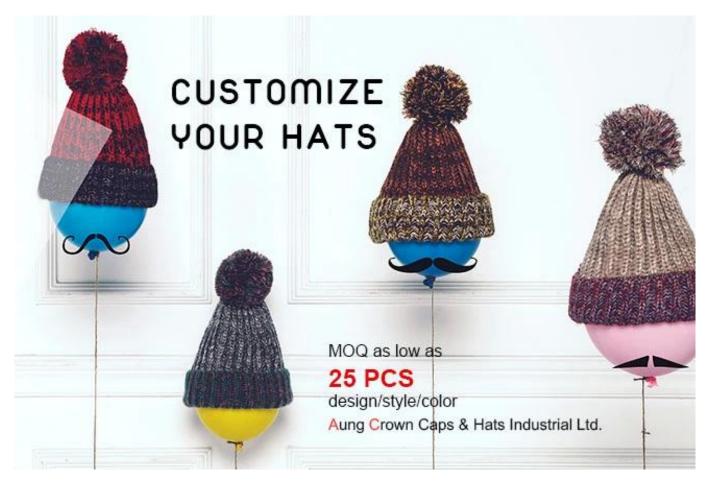

#### best winter beanie hats, knit hats for sale

First let's listen what our customer say about our products.

| Item              | content                                     | optional                                                                                                                                                                              |  |
|-------------------|---------------------------------------------|---------------------------------------------------------------------------------------------------------------------------------------------------------------------------------------|--|
| 1.Product<br>Name | best winter beanie hats, knit hats for sale |                                                                                                                                                                                       |  |
| 2.Shape           | constructed                                 | Unconstructed or any other design or shape                                                                                                                                            |  |
| 3.Material        | custom                                      | Other material: BIO-washed cotton, heavy weight brushed cotton, pigment dyed, Canvas, Polyester, Acrylic and etc                                                                      |  |
| 4.Back<br>Closure | custom                                      | leather back strap with brass, plastic buckle, metal buckle, elastic, self-fabric back strap with metal buckle etc. And other kinds of back strap closure depend on your requirments. |  |
| 5.Visor           | Flat                                        | Soft or Hard Pre-curved                                                                                                                                                               |  |
| 6.Color           | Custom color                                | Standard color available(special colors available on request, based on pantone color card)                                                                                            |  |
| 7.Size            | 58cm                                        | Normally,48cm-55cm for kids,56cm-60cm for adults                                                                                                                                      |  |
| 8.Logo            | 3D embroidery                               | Printing, Heat transfer printing, Applique Embroidery, 3D embroidery leather patch, woven patch, metal patch, felt applique etc.                                                      |  |
| 9.MOQ             | 25pcs/color/design                          |                                                                                                                                                                                       |  |
| 10.Carton<br>Size | 62cm*48cm*36cm                              |                                                                                                                                                                                       |  |

more beanie hats styles, please contact us now