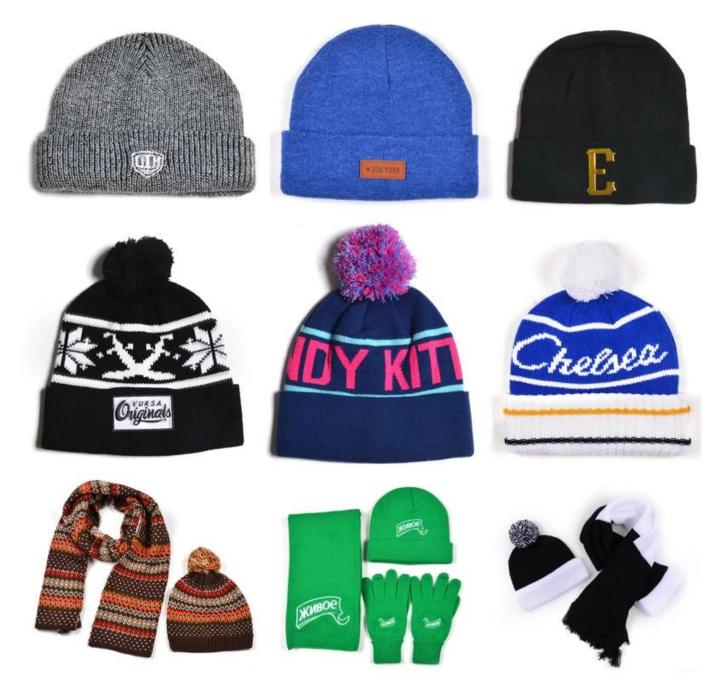

|                                                               |  |  |
| 15.Sample<br>time     | 4~7 days after we receive your sample fee                                                                                                                                                                             |                                                               |  |  |
| 16.Sample<br>fee      | USD 30-50\$ for per piece. we will return the sample fee to you once you place order                                                                                                                                  |                                                               |  |  |













more beanie hats styles, please contact us now



## Exquisitely contoured hat(best winter beanie hats)

- 1: The hat type is tough and smooth.
- 2: Strict structure, fine workmanship

#### Made of wool-blend fabric

- 1:20% wool, 80% polyester, wool blend fabric
- 2: It has a better profile. The face is half-feeling, soft, fluffy and elastic.
- 3: The wool-blend fabric has a bright spot in the sunlight and the grain is clearer.

# Exquisite three-dimensional embroidery process

- 1: Three-dimensional embroidery, the edge line is clear and burr-free
- 2: Double-layer superimposed embroidery technology, exquisite and quality

### In-cap brand imprint

Special brand printing and woven labels in the hat will bring you more quality and see the truth in the details.









## Brand story

The functional hat "Aungcrown" brand was establishe