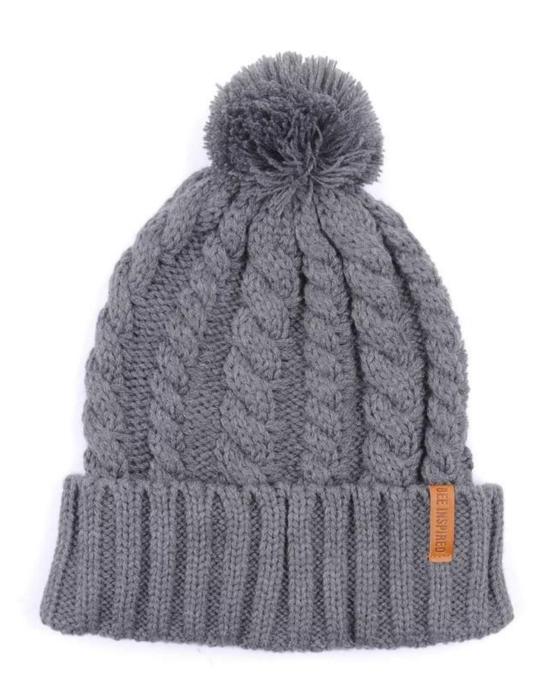

### Exquisitely contoured hat(custom winter hat)

- 1: The hat type is tough and smooth.
- 2: Strict structure, fine workmanship

#### Made of wool-blend fabric

- 1:20% wool, 80% polyester, wool blend fabric
- 2: It has a better profile. The face is half-feeling, soft, fluffy and elastic.
- 3: The wool-blend fabric has a bright spot in the sunlight and the grain is clearer.