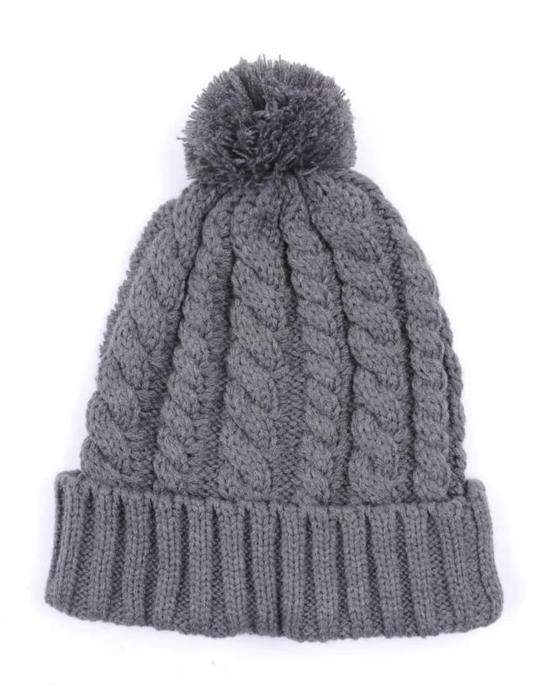

### Exquisitely contoured hat(custom winter hat)

- 1: The hat type is tough and smooth.
- 2: Strict structure, fine workmanship

#### Made of wool-blend fabric

- 1:20% wool, 80% polyester, wool blend fabric
- 2: It has a better profile. The face is half-feeling, soft, fluffy and elastic.
- 3: The wool-blend fabric has a bright spot in the sunlight and the grain is clearer.