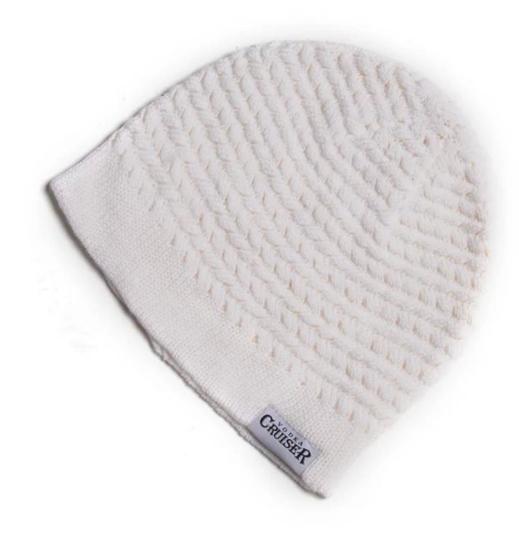

## Exquisitely contoured hat(best price knitted personalised knitted hats)

- 1: The hat type is tough and smooth.
- 2: Strict structure, fine workmanship

#### Made of wool-blend fabric

- 1:20% wool, 80% polyester, wool blend fabric
- 2: It has a better profile. The face is half-feeling, soft, fluffy and elastic.
- 3: The wool-blend fabric has a bright spot in the sunlight and the grain is clearer.

#### Exquisite three-dimensional embroidery process

- 1: Three-dimensional embroidery, the edge line is clear and burr-free
- 2: Double-layer superimposed embroidery technology, exquisite and quality