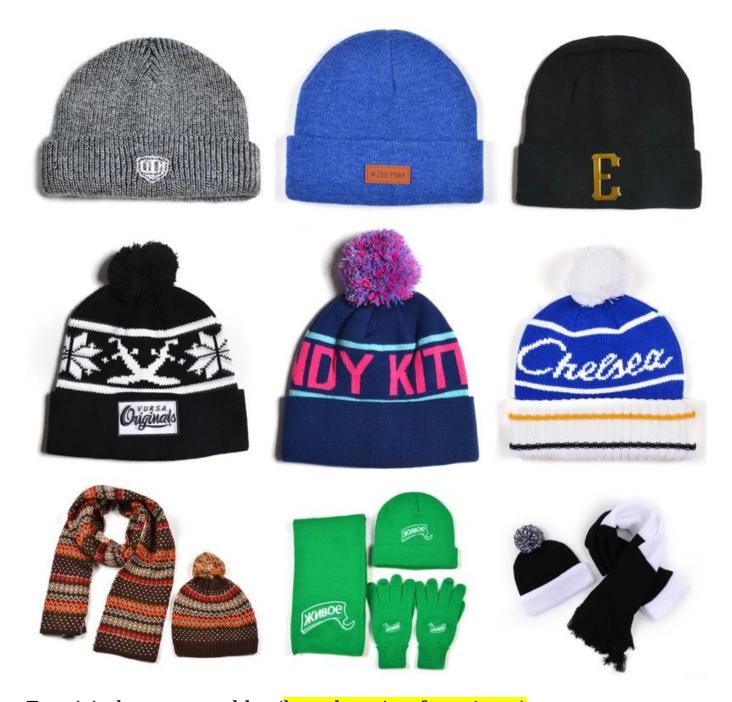

--------------------------|--|
| 13.Shipping<br>Method | By sea or by air or express                                                          |                                                             |  |
| 14.Payment<br>Terms   | T/T,L/C,Western Union,Paypal etc.                                                    |                                                             |  |
| 15.Sample<br>time     | 4~7 days after we receive your sample fee                                            |                                                             |  |
| 16.Sample<br>fee      | USD 30-50\$ for per piece. we will return the sample fee to you once you place order |                                                             |  |









more beanie hats styles, please contact us now



## Exquisitely contoured hat(best beanies for winter)

- 1: The hat type is tough and smooth.
- 2: Strict structure, fine workmanship

#### Made of wool-blend fabric

- 1:20% wool, 80% polyester, wool blend fabric
- 2: It has a better profile. The face is half-feeling, soft, fluffy and elastic.
- 3: The wool-blend fabric has a bright spot in the sunlight and the grain is clearer.

## Exquisite three-dimensional embroidery process

- 1: Three-dimensional embroidery, the edge line is clear and burr-free
- 2: Double-layer superimposed embroidery technology, exquisite and quality

### In-cap brand imprint

Special brand printing and woven labels in the hat will bring you more quality and see the truth in the details.









## Brand story

The functional hat "Aungcrown" brand was establish