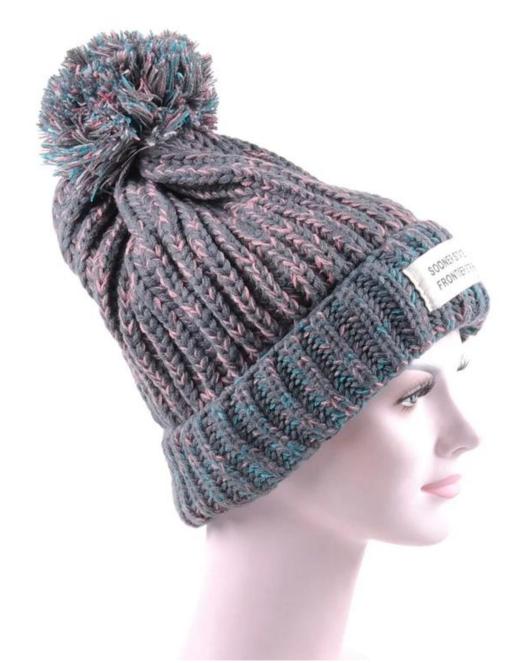

## Exquisitely contoured hat(best beanies for winter)

- 1: The hat type is tough and smooth.
- 2: Strict structure, fine workmanship

#### Made of wool-blend fabric

- 1:20% wool, 80% polyester, wool blend fabric
- 2: It has a better profile. The face is half-feeling, soft, fluffy and elastic.
- 3: The wool-blend fabric has a bright spot in the sunlight and the grain is clearer.

## Exquisite three-dimensional embroidery process

- 1: Three-dimensional embroidery, the edge line is clear and burr-free
- 2: Double-layer superimposed embroidery technology, exquisite and quality

### In-cap brand imprint

Special brand printing and woven labels in the hat will bring you more quality and see the truth in the details.