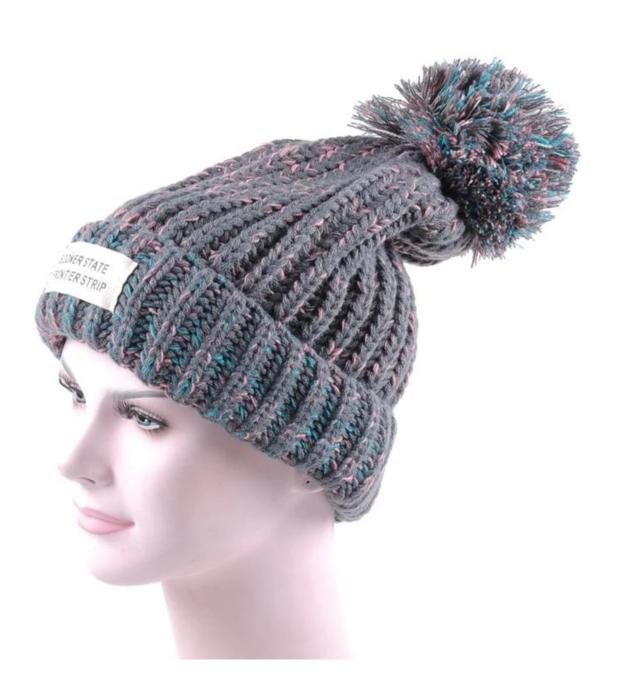

## Exquisitely contoured hat(best beanies for winter)

- 1: The hat type is tough and smooth.
- 2: Strict structure, fine workmanship

#### Made of wool-blend fabric

- 1:20% wool, 80% polyester, wool blend fabric
- 2: It has a better profile. The face is half-feeling, soft, fluffy and elastic.
- 3: The wool-blend fabric has a bright spot in the sunlight and the grain is clearer.