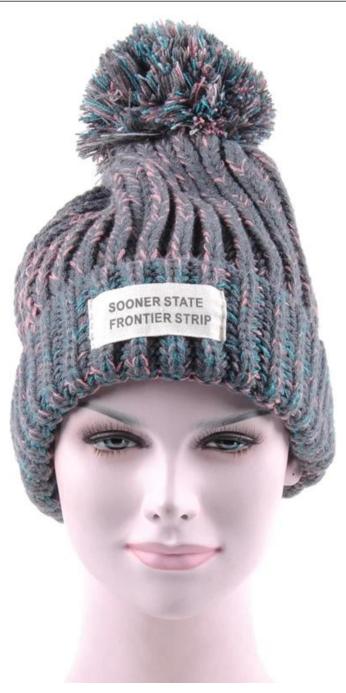

## Exquisitely contoured hat(best beanies for winter)

- 1: The hat type is tough and smooth.
- 2: Strict structure, fine workmanship

#### Made of wool-blend fabric

- 1:20% wool, 80% polyester, wool blend fabric
- 2: It has a better profile. The face is half-feeling, soft, fluffy and elastic.
- 3: The wool-blend fabric has a bright spot in the sunlight and the grain is clearer.