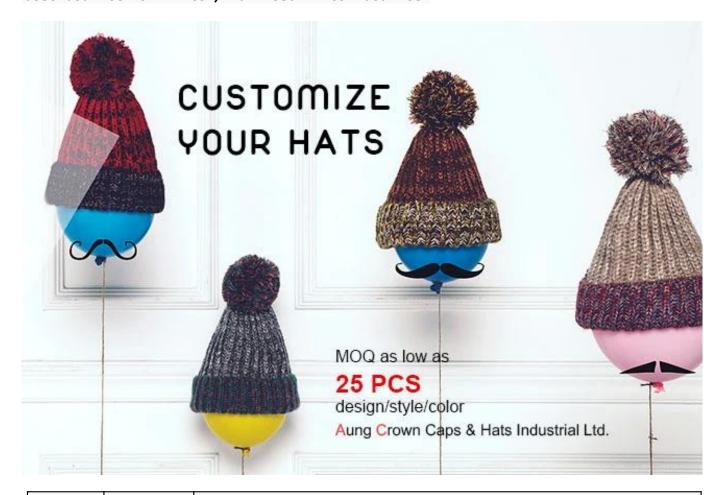

#### best beanies for winter, warmest winter beanies

| Item              | content                                                    | optional                                                                                                                                                                              |  |
|-------------------|------------------------------------------------------------|---------------------------------------------------------------------------------------------------------------------------------------------------------------------------------------|--|
| 1.Product<br>Name | best beanies for winter, warmest winter beanies            |                                                                                                                                                                                       |  |
| 2.Shape           | constructed                                                | Unconstructed or any other design or shape                                                                                                                                            |  |
| 3.Material        | custom                                                     | Other material: BIO-washed cotton, heavy weight brushed cotton, pigment dyed, Canvas, Polyester, Acrylic and etc                                                                      |  |
| 4.Back<br>Closure | custom                                                     | leather back strap with brass, plastic buckle, metal buckle, elastic, self-fabric back strap with metal buckle etc. And other kinds of back strap closure depend on your requirments. |  |
| 5.Visor           | Flat                                                       | Soft or Hard Pre-curved                                                                                                                                                               |  |
| 6.Color           | Custom color                                               | Standard color available(special colors available on request, based on pantone color card)                                                                                            |  |
| 7.Size            | 58cm                                                       | Normally,48cm-55cm for kids,56cm-60cm for adults                                                                                                                                      |  |
| 8.Logo            | 3D embroidery                                              | Printing, Heat transfer printing, Applique Embroidery, 3D embroidery leather patch, woven patch, metal patch, felt applique etc.                                                      |  |
| 9.MOQ             | 25pcs/color/design                                         |                                                                                                                                                                                       |  |
| 10.Carton<br>Size | 62cm*48cm*36cm                                             |                                                                                                                                                                                       |  |
| 11.Packing        | 25pcs/polybag/inner box,4 inner boxes/carton,100pcs/carton |                                                                                                                                                                                       |  |
|                   | 20" Container can contain 60,000pcs approximately          |                                                                                                                                                                                       |  |
|                   | 40" Container can contain 12,000pcs approximately          |                                                                                                                                                                                       |  |
|                   | 40" High Container can contain 13,000pcs approximately     |                                                                                                                                                                                       |  |
|                   |                                                            |                                                                                                                                                                                       |  |

more beanie hats styles, please contact us now