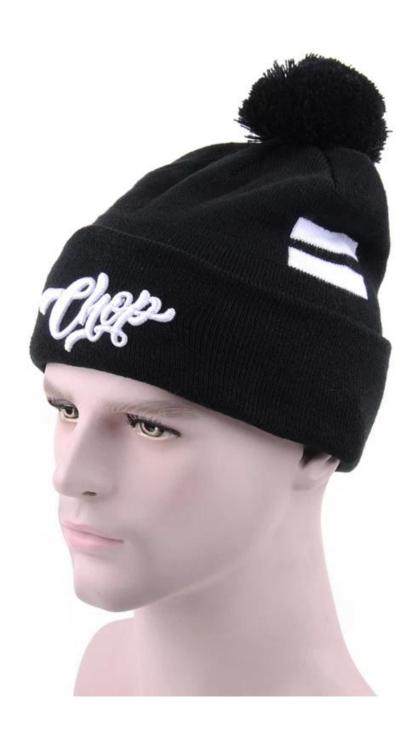

### Exquisitely contoured hat(<u>jacquard knitted hats</u>)

- 1: The hat type is tough and smooth.
- 2: Strict structure, fine workmanship

#### Exquisite three-dimensional embroidery process

- 1: Three-dimensional embroidery, the edge line is clear and burr-free
- 2: Double-layer superimposed embroidery technology, exquisite and quality