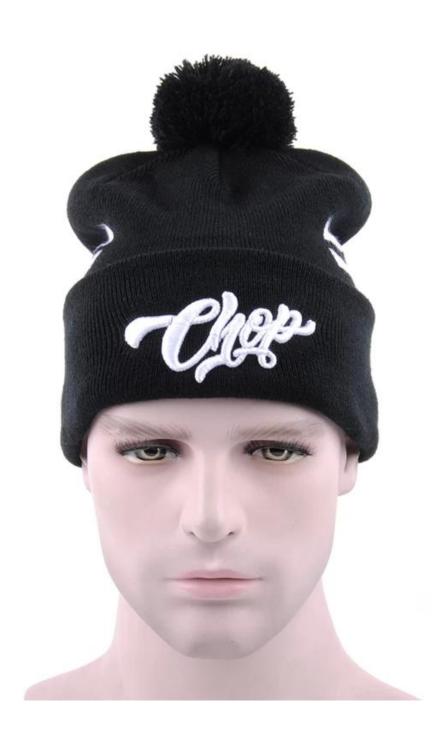

### Exquisitely contoured hat(<u>jacquard knitted hats</u>)

- 1: The hat type is tough and smooth.
- 2: Strict structure, fine workmanship

#### Exquisite three-dimensional embroidery process

- 1: Three-dimensional embroidery, the edge line is clear and burr-free
- 2: Double-layer superimposed embroidery technology, exquisite and quality