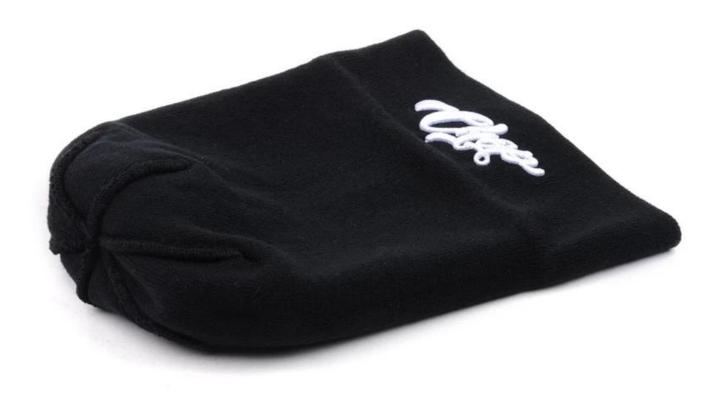

### Exquisitely contoured hat(<u>jacquard knitted hats</u>)

- 1: The hat type is tough and smooth.
- 2: Strict structure, fine workmanship

#### Made of wool-blend fabric

- 1:20% wool, 80% polyester, wool blend fabric
- 2: It has a better profile. The face is half-feeling, soft, fluffy and elastic.
- 3: The wool-blend fabric has a bright spot in the sunlight and the grain is clearer.

#### Exquisite three-dimensional embroidery process

- 1: Three-dimensional embroidery, the edge line is clear and burr-free
- 2: Double-layer superimposed embroidery technology, exquisite and quality