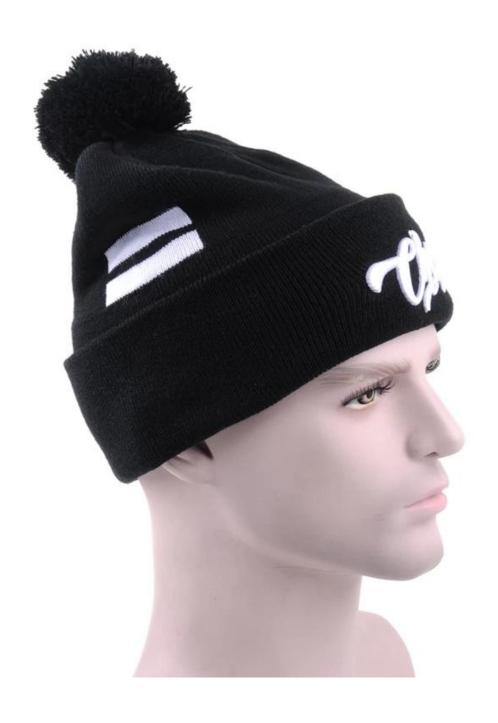

### Exquisitely contoured hat(<u>jacquard knitted hats</u>)

- 1: The hat type is tough and smooth.
- 2: Strict structure, fine workmanship

#### Exquisite three-dimensional embroidery process

- 1: Three-dimensional embroidery, the edge line is clear and burr-free
- 2: Double-layer superimposed embroidery technology, exquisite and quality