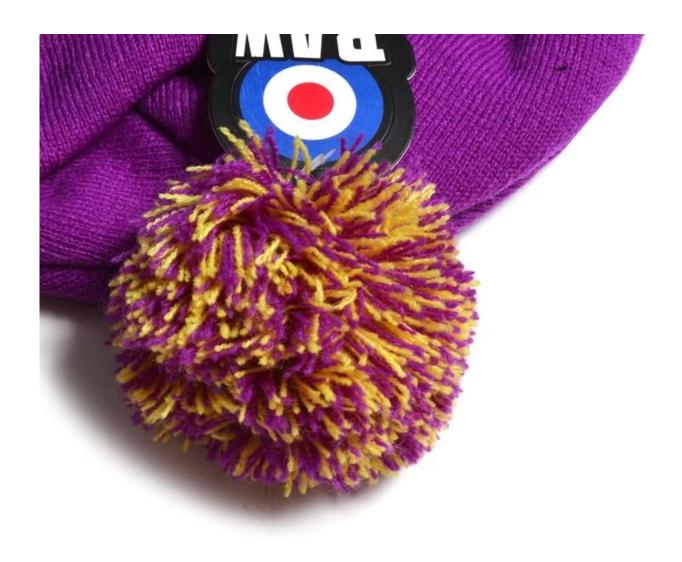

# Exquisite three-dimensional embroidery process

- 1: Three-dimensional embroidery, the edge line is clear and burr-free
- 2: Double-layer superimposed embroidery technology, exquisite and quality

#### In-cap brand imprint

Special brand printing and woven labels in the hat will bring you more quality and see the truth in the details.