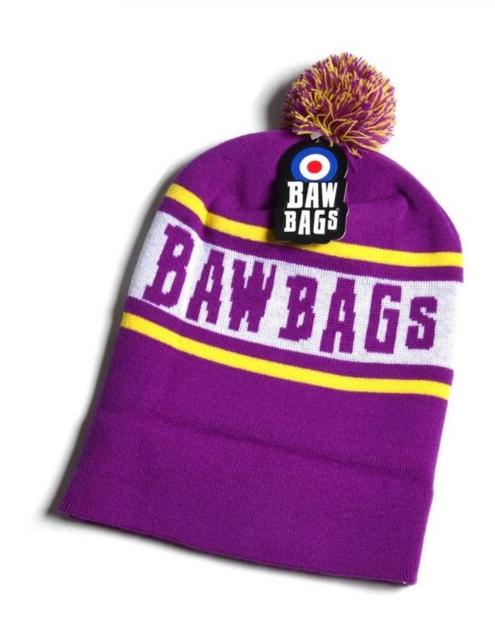

## beanie manufacturer china, custom winter hats with ball on top

| Item              | content                                                        | optional                                                                                                                                                                              |  |
|-------------------|----------------------------------------------------------------|---------------------------------------------------------------------------------------------------------------------------------------------------------------------------------------|--|
| 1.Product<br>Name | beanie manufacturer china, custom winter hats with ball on top |                                                                                                                                                                                       |  |
| 2.Shape           | constructed                                                    | Unconstructed or any other design or shape                                                                                                                                            |  |
| 3.Material        | custom                                                         | Other material: BIO-washed cotton, heavy weight brushed cotton, pigment dyed, Canvas, Polyester, Acrylic and etc                                                                      |  |
| 4.Back<br>Closure | custom                                                         | leather back strap with brass, plastic buckle, metal buckle, elastic, self-fabric back strap with metal buckle etc. And other kinds of back strap closure depend on your requirments. |  |
| 5.Visor           | Flat                                                           | Soft or Hard Pre-curved                                                                                                                                                               |  |
| 6.Color           | Custom color                                                   | Standard color available(special colors available on request, based on pantone color card)                                                                                            |  |
| 7.Size            | 58cm                                                           | Normally,48cm-55cm for kids,56cm-60cm for adults                                                                                                                                      |  |
| 8.Logo            | 3D embroidery                                                  | Printing, Heat transfer printing, Applique Embroidery, 3D embroidery leather patch, woven patch, metal patch, felt applique etc.                                                      |  |
| 9.MOQ             | 25pcs/color/design                                             |                                                                                                                                                                                       |  |
| 10.Carton<br>Size | 62cm*48cm*36cm                                                 |                                                                                                                                                                                       |  |
| 11.Packing        | 25pcs/polybag/inner box,4 inner boxes/carton,100pcs/carton     |                                                                                                                                                                                       |  |
|                   | 20" Container can contain 60,000pcs approximately              |                                                                                                                                                                                       |  |
|                   | 40" Container can contain 12,000pcs approximately              |                                                                                                                                                                                       |  |
|                   | 40" High Container can contain 13,000pcs approximately         |                                                                                                                                                                                       |  |

more beanie hats styles, please contact us now