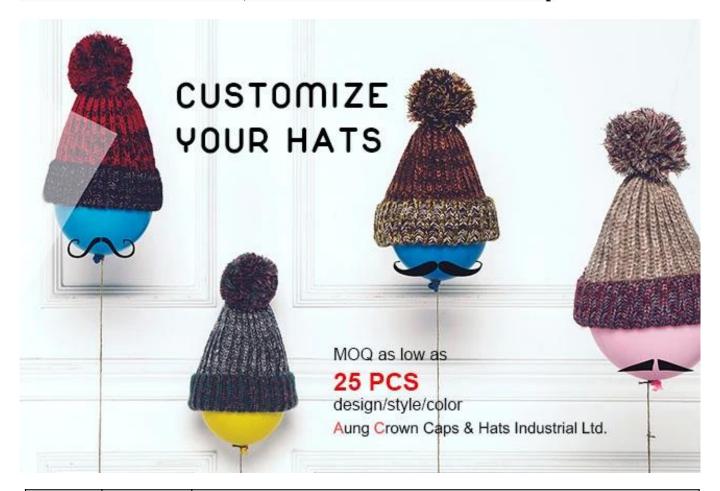

## beanie manufacturer china, custom winter hats with ball on top

| Item              | content                                                        | optional                                                                                                                                                                              |  |
|-------------------|----------------------------------------------------------------|---------------------------------------------------------------------------------------------------------------------------------------------------------------------------------------|--|
| 1.Product<br>Name | beanie manufacturer china, custom winter hats with ball on top |                                                                                                                                                                                       |  |
| 2.Shape           | constructed                                                    | Unconstructed or any other design or shape                                                                                                                                            |  |
| 3.Material        | custom                                                         | Other material: BIO-washed cotton, heavy weight brushed cotton, pigment dyed, Canvas, Polyester, Acrylic and etc                                                                      |  |
| 4.Back<br>Closure | custom                                                         | leather back strap with brass, plastic buckle, metal buckle, elastic, self-fabric back strap with metal buckle etc. And other kinds of back strap closure depend on your requirments. |  |
| 5.Visor           | Flat                                                           | Soft or Hard Pre-curved                                                                                                                                                               |  |
| 6.Color           | Custom color                                                   | Standard color available(special colors available on request, based on pantone color card)                                                                                            |  |
| 7.Size            | 58cm                                                           | Normally,48cm-55cm for kids,56cm-60cm for adults                                                                                                                                      |  |
| 8.Logo            | 3D embroidery                                                  | Printing, Heat transfer printing, Applique Embroidery, 3D embroidery leather patch, woven patch, metal patch, felt applique etc.                                                      |  |
| 9.MOQ             | 25pcs/color/design                                             |                                                                                                                                                                                       |  |
| 10.Carton<br>Size | 62cm*48cm*36cm                                                 |                                                                                                                                                                                       |  |
| 11.Packing        | 25pcs/polybag/inner box,4 inner boxes/carton,100pcs/carton     |                                                                                                                                                                                       |  |
|                   | 20" Container can contain 60,000pcs approximately              |                                                                                                                                                                                       |  |
|                   | 40" Container can contain 12,000pcs approximately              |                                                                                                                                                                                       |  |
|                   | 40" High Container can contain 13,000pcs approximately         |                                                                                                                                                                                       |  |

more beanie hats styles, please contact us now