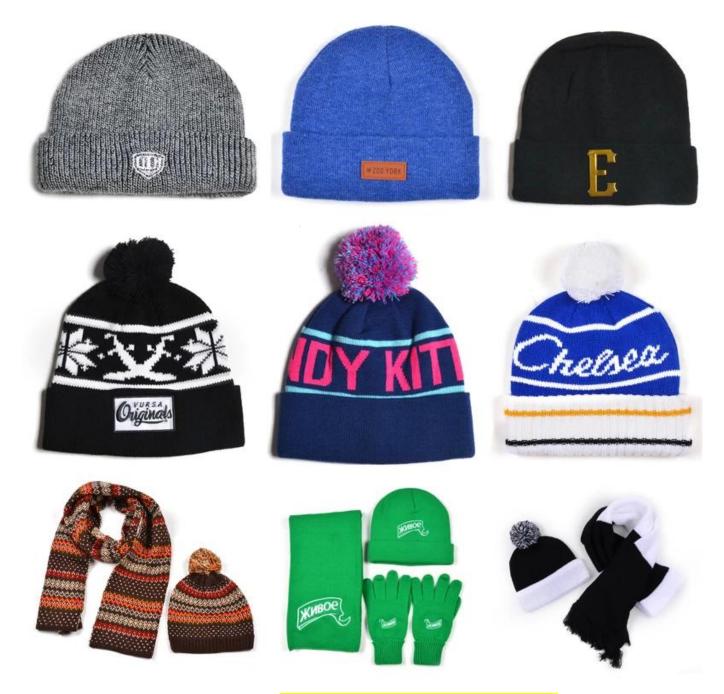

--------------|--|
| 13.Shipping<br>Method | By sea or by air or express                                                          |                                                               |  |
| 14.Payment<br>Terms   | T/T,L/C,Western Union,Paypal etc.                                                    |                                                               |  |
| 15.Sample time        | 4~7 days after we receive your sample fee                                            |                                                               |  |
| 16.Sample<br>fee      | USD 30-50\$ for per piece. we will return the sample fee to you once you place order |                                                               |  |













more beanie hats styles, please contact us now



# Exquisitely contoured hat(beanie manufacturer china)

- 1: The hat type is tough and smooth.
- 2: Strict structure, fine workmanship

#### Made of wool-blend fabric

- 1:20% wool, 80% polyester, wool blend fabric
- 2: It has a better profile. The face is half-feeling, soft, fluffy and elastic.
- 3: The wool-blend fabric has a bright spot in the sunlight and the grain is clearer.

# Exquisite three-dimensional embroidery process

- 1: Three-dimensional embroidery, the edge line is clear and burr-free
- 2: Double-layer superimposed embroidery technology, exquisite and quality

#### In-cap brand imprint

Special brand printing and woven labels in the hat will bring you more quality and see the truth in the details.









## Brand story

The functional hat "Aungcrown" brand was establis