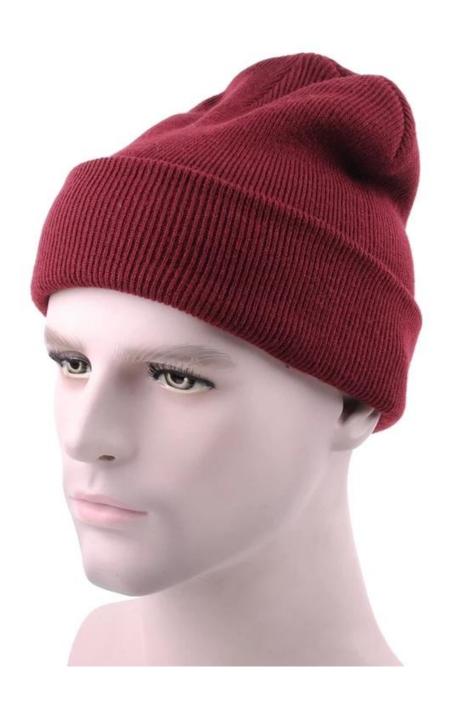

### Exquisitely contoured hat(beanie knitted hat wholesale)

- 1: The hat type is tough and smooth.
- 2: Strict structure, fine workmanship

#### Made of wool-blend fabric

- 1:20% wool, 80% polyester, wool blend fabric
- 2: It has a better profile. The face is half-feeling, soft, fluffy and elastic.
- 3: The wool-blend fabric has a bright spot in the sunlight and the grain is clearer.