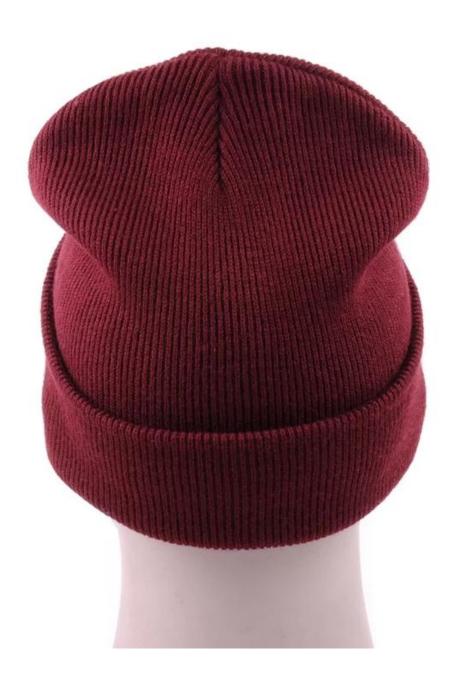

### Exquisitely contoured hat(beanie knitted hat wholesale)

- 1: The hat type is tough and smooth.
- 2: Strict structure, fine workmanship

#### Made of wool-blend fabric

- 1:20% wool, 80% polyester, wool blend fabric
- 2: It has a better profile. The face is half-feeling, soft, fluffy and elastic.
- 3: The wool-blend fabric has a bright spot in the sunlight and the grain is clearer.