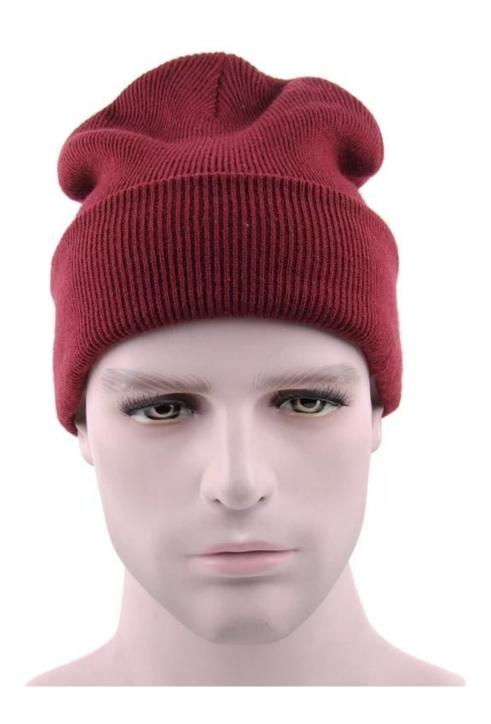

### Exquisitely contoured hat(beanie knitted hat wholesale)

- 1: The hat type is tough and smooth.
- 2: Strict structure, fine workmanship

#### Made of wool-blend fabric

- 1:20% wool, 80% polyester, wool blend fabric
- 2: It has a better profile. The face is half-feeling, soft, fluffy and elastic.
- 3: The wool-blend fabric has a bright spot in the sunlight and the grain is clearer.