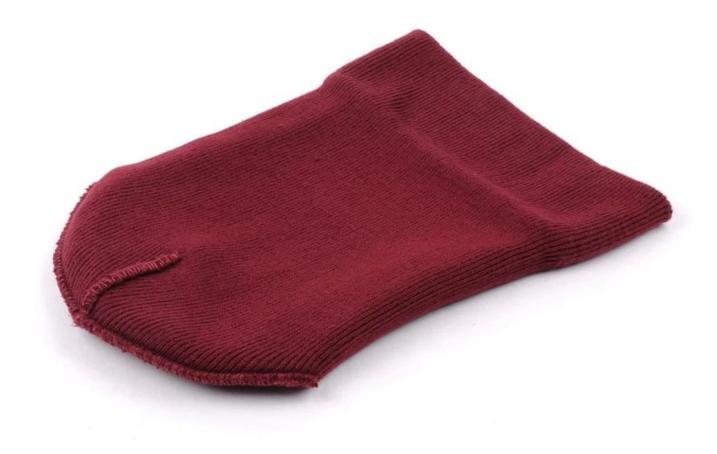

### Exquisitely contoured hat(beanie knitted hat wholesale)

- 1: The hat type is tough and smooth.
- 2: Strict structure, fine workmanship

#### Made of wool-blend fabric

- 1:20% wool, 80% polyester, wool blend fabric
- 2: It has a better profile. The face is half-feeling, soft, fluffy and elastic.
- 3: The wool-blend fabric has a bright spot in the sunlight and the grain is clearer.