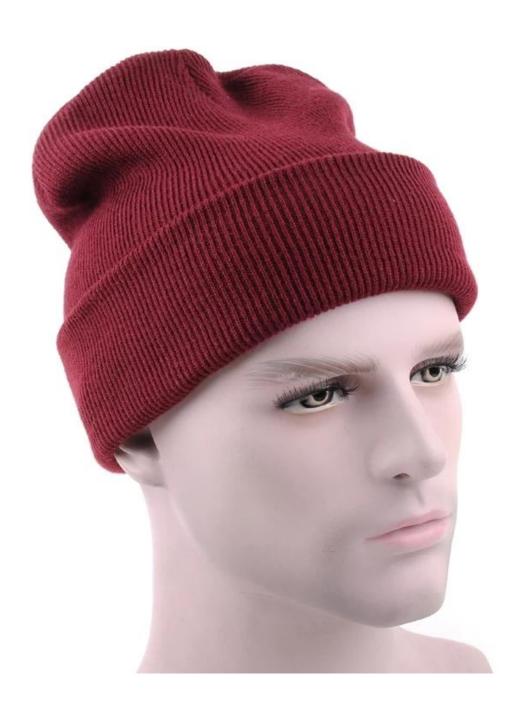

### Exquisitely contoured hat(beanie knitted hat wholesale)

- 1: The hat type is tough and smooth.
- 2: Strict structure, fine workmanship

#### Made of wool-blend fabric

- 1:20% wool, 80% polyester, wool blend fabric
- 2: It has a better profile. The face is half-feeling, soft, fluffy and elastic.
- 3: The wool-blend fabric has a bright spot in the sunlight and the grain is clearer.