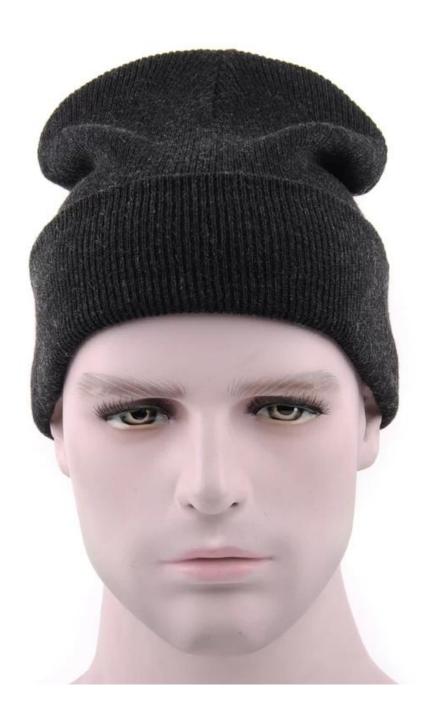

### Exquisitely contoured hat(beanie knitted hat wholesale)

- 1: The hat type is tough and smooth.
- 2: Strict structure, fine workmanship

#### Made of wool-blend fabric

- 1:20% wool, 80% polyester, wool blend fabric
- 2: It has a better profile. The face is half-feeling, soft, fluffy and elastic.
- 3: The wool-blend fabric has a bright spot in the sunlight and the grain is clearer.