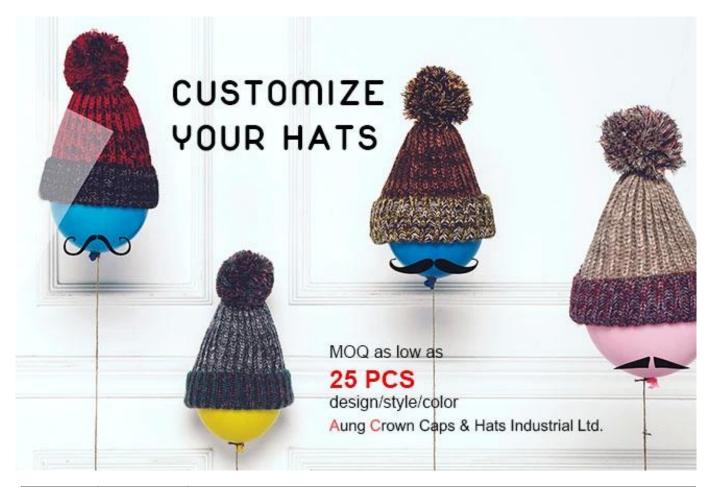

### beanie knit pattern straight needles, knit beanie pattern free First let's listen what our customer say about our products.

| Item              | content                                                        | optional                                                                                                                                                                              |
|-------------------|----------------------------------------------------------------|---------------------------------------------------------------------------------------------------------------------------------------------------------------------------------------|
| 1.Product<br>Name | beanie knit pattern straight needles, knit beanie pattern free |                                                                                                                                                                                       |
| 2.Shape           | constructed                                                    | Unconstructed or any other design or shape                                                                                                                                            |
| 3.Material        | custom                                                         | Other material: BIO-washed cotton, heavy weight brushed cotton, pigment dyed, Canvas, Polyester, Acrylic and etc                                                                      |
| 4.Back<br>Closure | custom                                                         | leather back strap with brass, plastic buckle, metal buckle, elastic, self-fabric back strap with metal buckle etc. And other kinds of back strap closure depend on your requirments. |
| 5.Visor           | Flat                                                           | Soft or Hard Pre-curved                                                                                                                                                               |
| 6.Color           | Custom color                                                   | Standard color available(special colors available on request, based on pantone color card)                                                                                            |
| 7.Size            | 58cm                                                           | Normally,48cm-55cm for kids,56cm-60cm for adults                                                                                                                                      |
| 8.Logo            | 3D embroidery                                                  | Printing, Heat transfer printing, Applique Embroidery, 3D embroidery leather patch, woven patch, metal patch, felt applique etc.                                                      |
| 9.MOQ             | 25pcs/color/design                                             |                                                                                                                                                                                       |
| 10.Carton<br>Size | 62cm*48cm*36cm                                                 |                                                                                                                                                                                       |