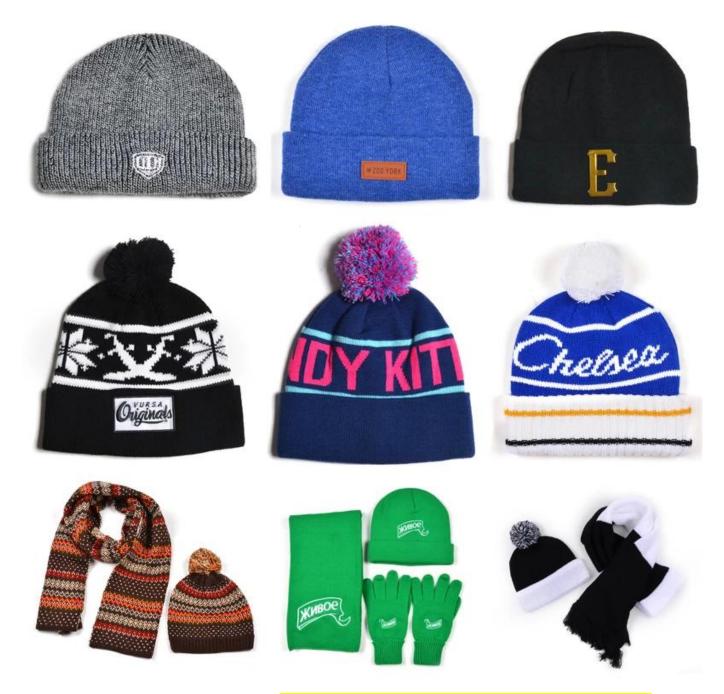

quality |  |  |
| 13.Shipping<br>Method | By sea or by air or express                                                          |                                                               |  |  |
| 14.Payment<br>Terms   | T/T,L/C,Western Union,Paypal etc.                                                    |                                                               |  |  |
| 15.Sample time        | 4~7 days after we receive your sample fee                                            |                                                               |  |  |
| 16.Sample<br>fee      | USD 30-50\$ for per piece. we will return the sample fee to you once you place order |                                                               |  |  |

# more beanie hats styles, please contact us now



#### Exquisitely contoured hat(beanie knit pattern straight needles)

- 1: The hat type is tough and smooth.
- 2: Strict structure, fine workmanship

#### Made of wool-blend fabric

- 1:20% wool, 80% polyester, wool blend fabric
- 2: It has a better profile. The face is half-feeling, soft, fluffy and elastic.
- 3: The wool-blend fabric has a bright spot in the sunlight and the grain is clearer.

#### Exquisite three-dimensional embroidery process

- 1: Three-dimensional embroidery, the edge line is clear and burr-free
- 2: Double-layer superimposed embroidery technology, exquisite and quality

#### In-cap brand imprint

Special brand printing and woven labels in the hat will bring you more quality and see the truth in the details.









#### Brand story

The functional hat "Aungcrown"