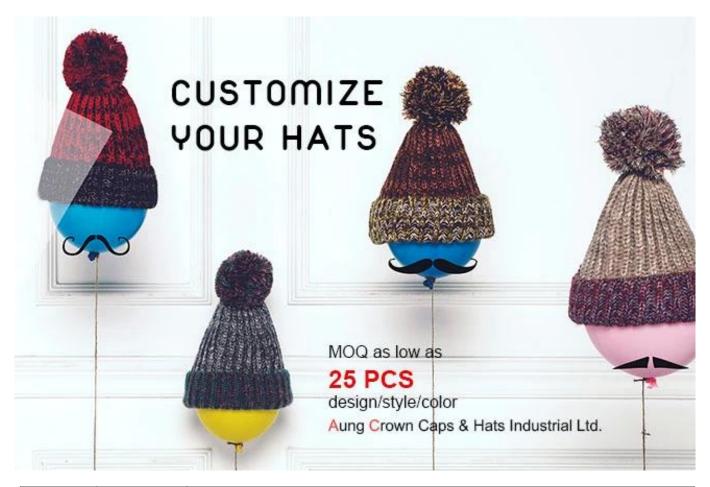

# beanie knit hat patterns free, slouchy beanie knit hat pattern First let's listen what our customer say about our products.

| Item              | content                                                        | optional                                                                                                                                                                              |  |  |
|-------------------|----------------------------------------------------------------|---------------------------------------------------------------------------------------------------------------------------------------------------------------------------------------|--|--|
| 1.Product<br>Name | beanie knit hat patterns free, slouchy beanie knit hat pattern |                                                                                                                                                                                       |  |  |
| 2.Shape           | constructed                                                    | Unconstructed or any other design or shape                                                                                                                                            |  |  |
| 3.Material        | custom                                                         | Other material: BIO-washed cotton, heavy weight brushed cotton, pigment dyed, Canvas, Polyester, Acrylic and etc                                                                      |  |  |
| 4.Back<br>Closure | custom                                                         | leather back strap with brass, plastic buckle, metal buckle, elastic, self-fabric back strap with metal buckle etc. And other kinds of back strap closure depend on your requirments. |  |  |
| 5.Visor           | Flat                                                           | Soft or Hard Pre-curved                                                                                                                                                               |  |  |
| 6.Color           | Custom color                                                   | Standard color available(special colors available on request, based on pantone color card)                                                                                            |  |  |
| 7.Size            | 58cm                                                           | Normally,48cm-55cm for kids,56cm-60cm for adults                                                                                                                                      |  |  |
| 8.Logo            | 3D embroidery                                                  | Printing, Heat transfer printing, Applique Embroidery, 3D embroidery leather patch, wover patch, metal patch, felt applique etc.                                                      |  |  |
| 9.MOQ             | 25pcs/color/design                                             |                                                                                                                                                                                       |  |  |
| 10.Carton<br>Size | 62cm*48cm*36cm                                                 |                                                                                                                                                                                       |  |  |

more beanie hats styles, please contact us now