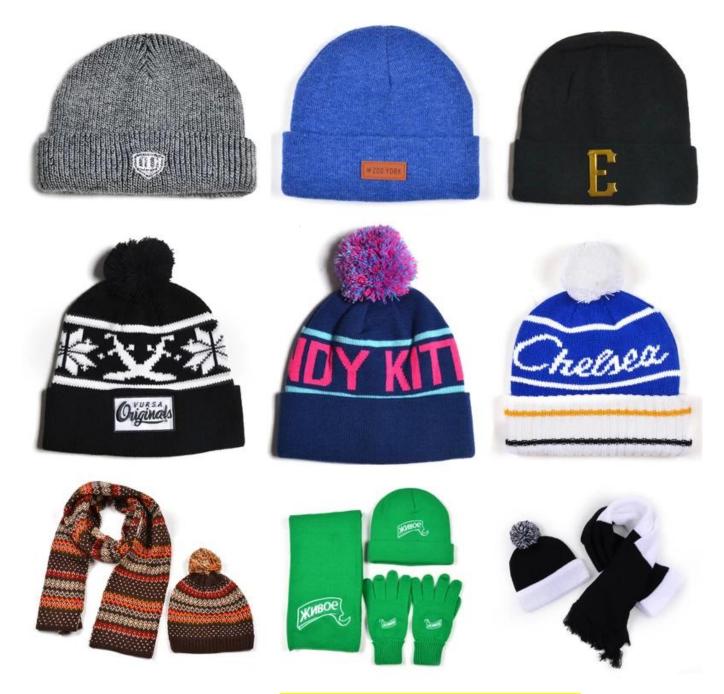

|                                                               |  |  |
| 15.Sample<br>time     | $4\sim$ 7 days after we receive your sample fee                                                                                                                                                                       |                                                               |  |  |
| 16.Sample<br>fee      | USD 30-50\$ for per piece. we will return the sample fee to you once you place order                                                                                                                                  |                                                               |  |  |











more beanie hats styles, please contact us now



# Exquisitely contoured hat(beanie knit hat patterns free)

- 1: The hat type is tough and smooth.
- 2: Strict structure, fine workmanship

#### Made of wool-blend fabric

- 1:20% wool, 80% polyester, wool blend fabric
- 2: It has a better profile. The face is half-feeling, soft, fluffy and elastic.
- 3: The wool-blend fabric has a bright spot in the sunlight and the grain is clearer.

## Exquisite three-dimensional embroidery process

- 1: Three-dimensional embroidery, the edge line is clear and burr-free
- 2: Double-layer superimposed embroidery technology, exquisite and quality

#### In-cap brand imprint

Special brand printing and woven labels in the hat will bring you more quality and see the truth in the details.









### Brand story

The functional hat "Aungcrown" brand was es