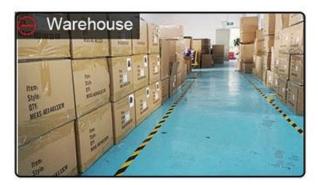

|  |











more beanie hats styles, please contact us now



# Exquisitely contoured hat(beanie knit hat patterns free)

- 1: The hat type is tough and smooth.
- 2: Strict structure, fine workmanship

#### Made of wool-blend fabric

- 1:20% wool, 80% polyester, wool blend fabric
- 2: It has a better profile. The face is half-feeling, soft, fluffy and elastic.
- 3: The wool-blend fabric has a bright spot in the sunlight and the grain is clearer.

## Exquisite three-dimensional embroidery process

- 1: Three-dimensional embroidery, the edge line is clear and burr-free
- 2: Double-layer superimposed embroidery technology, exquisite and quality

#### In-cap brand imprint

Special brand printing and woven labels in the hat will bring you more quality and see the truth in the details.









### Brand story

The functional hat "Aungcrown" brand was established in 1998, we analyze different kinds of customers' demands

through researching data, focus on customers' experience, redefine the normal hats and create functional hats which

are more easy carrying, easy wearing and well-matching.



Company Certification:



Our products are original foreign trade originals, unique styles and exquisite workmanship. Strictly

in accordance with the requirements of the European and American markets. All the materials are

environmentally friendly and will not harm the skin.

# If you want to know more or have any questions feel free to contact us