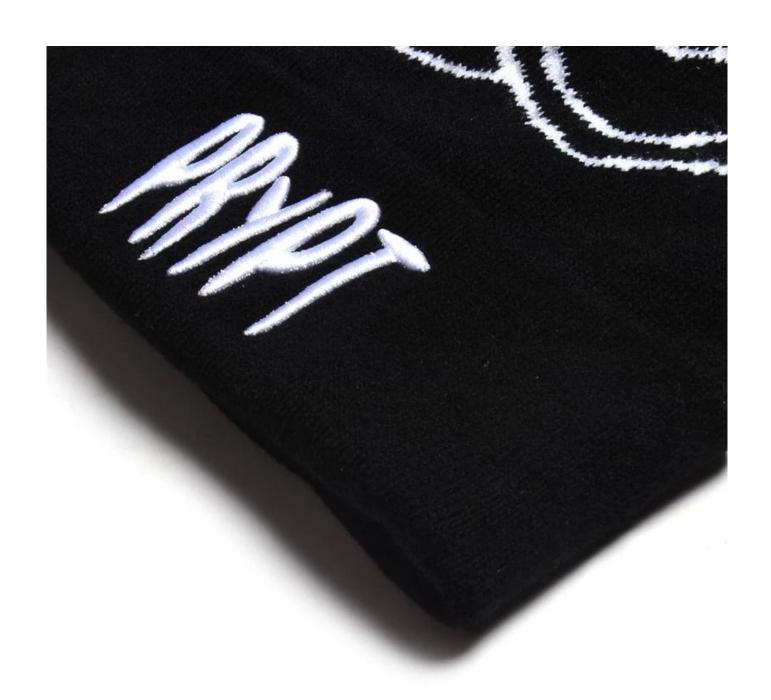

# Exquisite three-dimensional embroidery process

- 1: Three-dimensional embroidery, the edge line is clear and burr-free
- 2: Double-layer superimposed embroidery technology, exquisite and quality