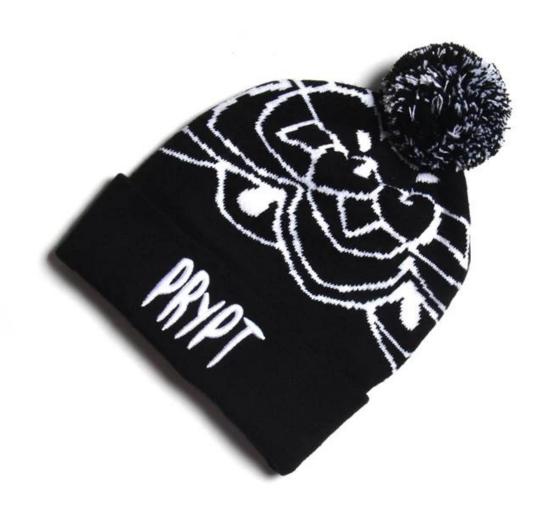

more beanie hats styles, please contact us now

Exquisitely contoured hat(beanie knit hat jacquard patterns free)

- 1: The hat type is tough and smooth.
- 2: Strict structure, fine workmanship

#### Made of wool-blend fabric

- 1:20% wool, 80% polyester, wool blend fabric
- 2: It has a better profile. The face is half-feeling, soft, fluffy and elastic.
- 3: The wool-blend fabric has a bright spot in the sunlight and the grain is clearer.

# Exquisite three-dimensional embroidery process

- 1: Three-dimensional embroidery, the edge line is clear and burr-free
- 2: Double-layer superimposed embroidery technology, exquisite and quality