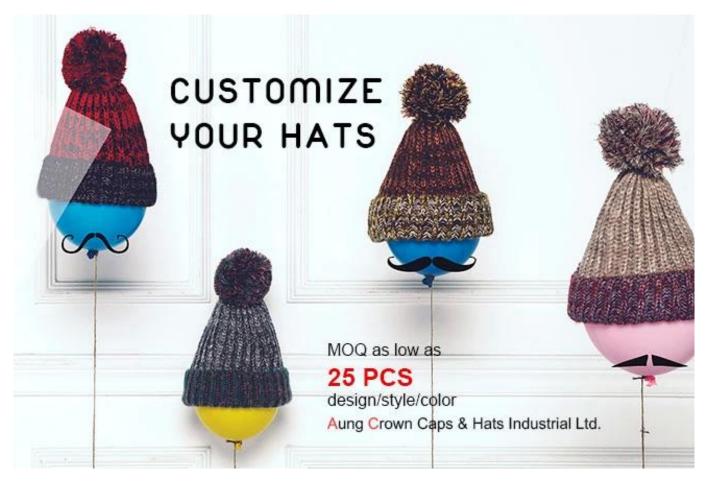

#### beanie knit hat jacquard patterns free

First let's listen what our customer say about our products.

| Item              | content                                | optional                                                                                                                                                                              |  |
|-------------------|----------------------------------------|---------------------------------------------------------------------------------------------------------------------------------------------------------------------------------------|--|
| 1.Product<br>Name | beanie knit hat jacquard patterns free |                                                                                                                                                                                       |  |
| 2.Shape           | constructed                            | Unconstructed or any other design or shape                                                                                                                                            |  |
| 3.Material        | custom                                 | Other material: BIO-washed cotton, heavy weight brushed cotton, pigment dyed, Canvas, Polyester, Acrylic and etc                                                                      |  |
| 4.Back<br>Closure | custom                                 | leather back strap with brass, plastic buckle, metal buckle, elastic, self-fabric back strap with metal buckle etc. And other kinds of back strap closure depend on your requirments. |  |
| 5.Visor           | Flat                                   | Soft or Hard Pre-curved                                                                                                                                                               |  |
| 6.Color           | Custom color                           | Standard color available(special colors available on request, based on pantone color card)                                                                                            |  |
| 7.Size            | 58cm                                   | Normally,48cm-55cm for kids,56cm-60cm for adults                                                                                                                                      |  |
| 8.Logo            | 3D embroidery                          | Printing, Heat transfer printing, Applique Embroidery, 3D embroidery leather patch, woven patch, metal patch, felt applique etc.                                                      |  |
| 9.MOQ             | 25pcs/color/design                     |                                                                                                                                                                                       |  |
| 10.Carton<br>Size | 62cm*48cm*36cm                         |                                                                                                                                                                                       |  |

more beanie hats styles, please contact us now

Exquisitely contoured hat(beanie knit hat jacquard patterns free)

- 1: The hat type is tough and smooth.
- 2: Strict structure, fine workmanship