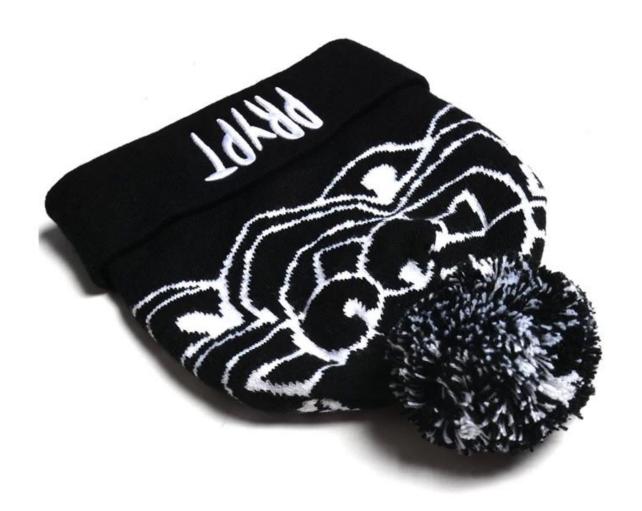

more beanie hats styles, please contact us now

Exquisitely contoured hat(beanie knit hat jacquard patterns free)

- 1: The hat type is tough and smooth.
- 2: Strict structure, fine workmanship

#### Made of wool-blend fabric

- 1:20% wool, 80% polyester, wool blend fabric
- 2: It has a better profile. The face is half-feeling, soft, fluffy and elastic.
- 3: The wool-blend fabric has a bright spot in the sunlight and the grain is clearer.