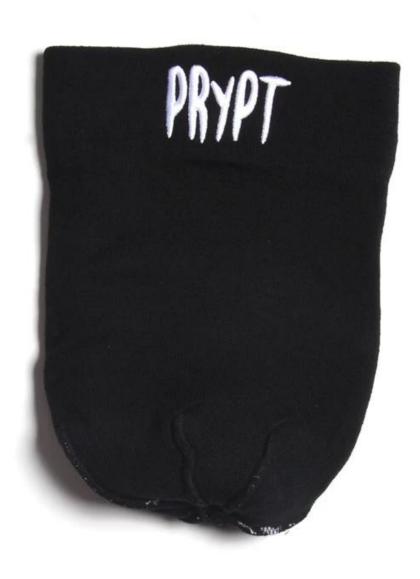

### In-cap brand imprint

Special brand printing and woven labels in the hat will bring you more quality and see the truth in the details.