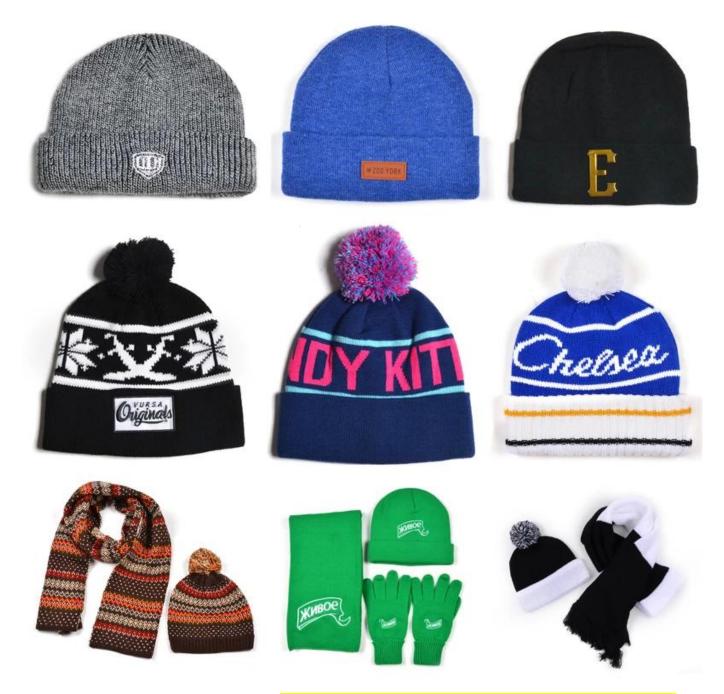

#### beanie knit hat jacquard patterns free

First let's listen what our customer say about our products.

| Item              | content                                | optional                                                                                                                                                                              |  |
|-------------------|----------------------------------------|---------------------------------------------------------------------------------------------------------------------------------------------------------------------------------------|--|
| 1.Product<br>Name | beanie knit hat jacquard patterns free |                                                                                                                                                                                       |  |
| 2.Shape           | constructed                            | Unconstructed or any other design or shape                                                                                                                                            |  |
| 3.Material        | custom                                 | Other material: BIO-washed cotton, heavy weight brushed cotton, pigment dyed, Canvas, Polyester, Acrylic and etc                                                                      |  |
| 4.Back<br>Closure | custom                                 | leather back strap with brass, plastic buckle, metal buckle, elastic, self-fabric back strap with metal buckle etc. And other kinds of back strap closure depend on your requirments. |  |
| 5.Visor           | Flat                                   | Soft or Hard Pre-curved                                                                                                                                                               |  |
| 6.Color           | Custom color                           | Standard color available(special colors available on request, based on pantone color card)                                                                                            |  |
| 7.Size            | 58cm                                   | Normally,48cm-55cm for kids,56cm-60cm for adults                                                                                                                                      |  |
| 8.Logo            | 3D embroidery                          | Printing, Heat transfer printing, Applique Embroidery, 3D embroidery leather patch, woven patch, metal patch, felt applique etc.                                                      |  |
| 9.MOQ             | 25pcs/color/design                     |                                                                                                                                                                                       |  |
| 10.Carton<br>Size | 62cm*48cm*36cm                         |                                                                                                                                                                                       |  |

more beanie hats styles, please contact us now

Exquisitely contoured hat(beanie knit hat jacquard patterns free)

- 1: The hat type is tough and smooth.
- 2: Strict structure, fine workmanship