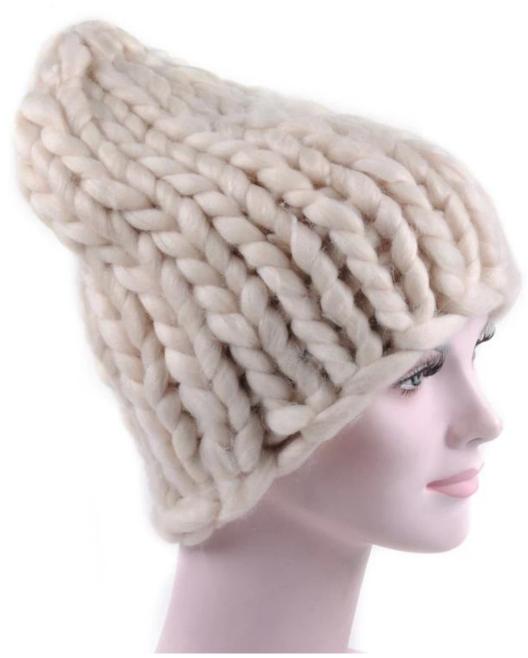

# Exquisitely contoured hat(beanie hats ladies)

- 1: The hat type is tough and smooth.
- 2: Strict structure, fine workmanship

#### Made of wool-blend fabric

- 1:20% wool, 80% polyester, wool blend fabric
- 2: It has a better profile. The face is half-feeling, soft, fluffy and elastic.
- 3: The wool-blend fabric has a bright spot in the sunlight and the grain is clearer.