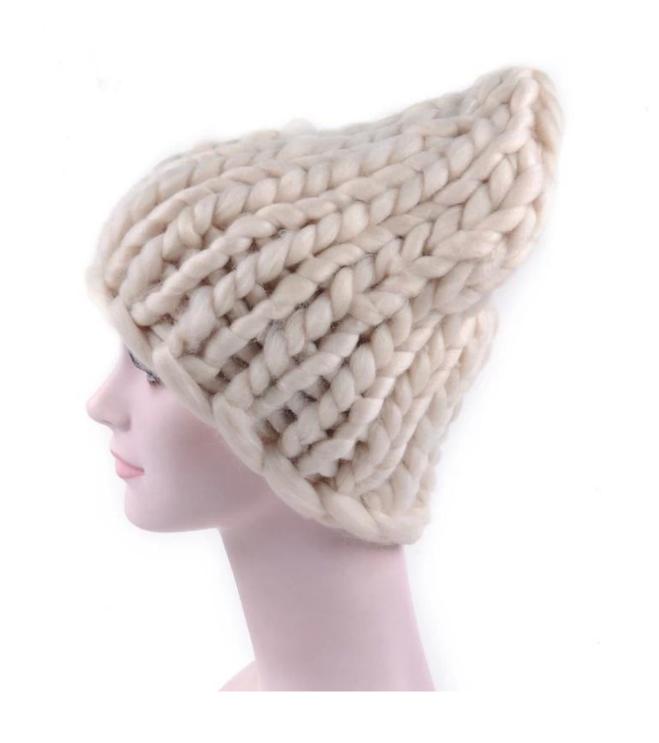

# Exquisitely contoured hat(beanie hats ladies)

- 1: The hat type is tough and smooth.
- 2: Strict structure, fine workmanship

#### Made of wool-blend fabric

- 1:20% wool, 80% polyester, wool blend fabric
- 2: It has a better profile. The face is half-feeling, soft, fluffy and elastic.
- 3: The wool-blend fabric has a bright spot in the sunlight and the grain is clearer.