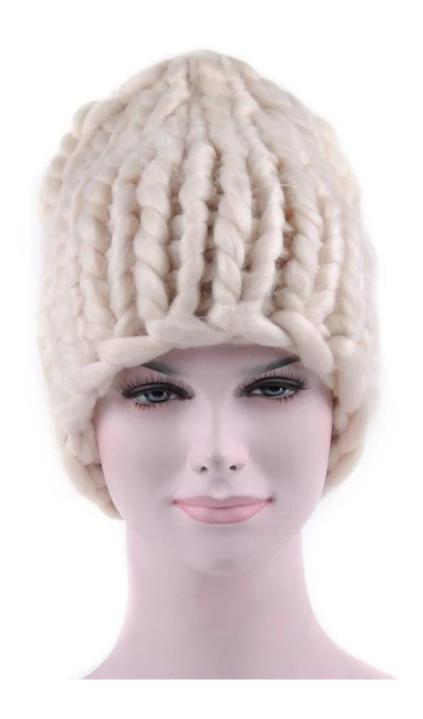

# Exquisitely contoured hat(beanie hats ladies)

- 1: The hat type is tough and smooth.
- 2: Strict structure, fine workmanship

#### Made of wool-blend fabric

- 1:20% wool, 80% polyester, wool blend fabric
- 2: It has a better profile. The face is half-feeling, soft, fluffy and elastic.
- 3: The wool-blend fabric has a bright spot in the sunlight and the grain is clearer.