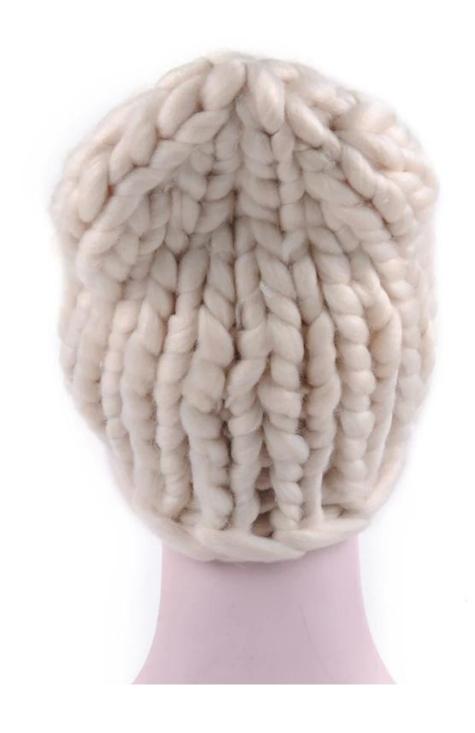

# Exquisite three-dimensional embroidery process

- 1: Three-dimensional embroidery, the edge line is clear and burr-free
- 2: Double-layer superimposed embroidery technology, exquisite and quality