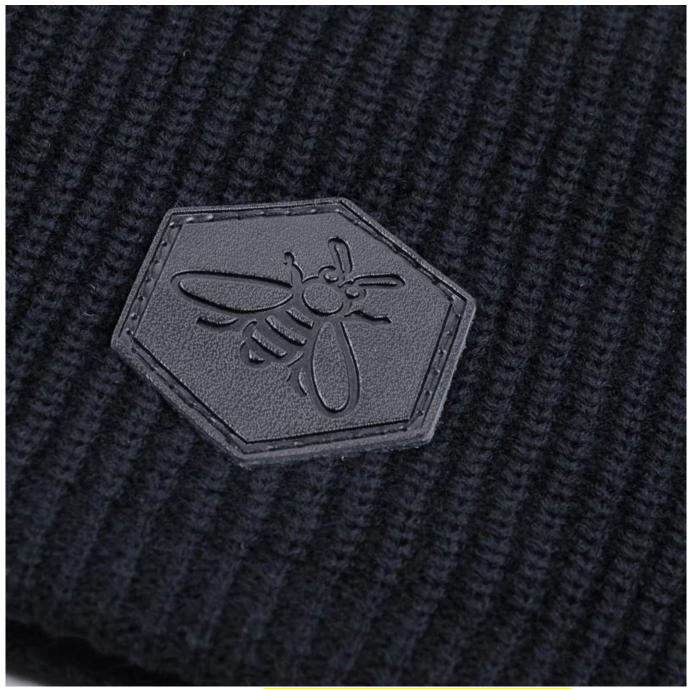

### Exquisite three-dimensional embroidery process

- 1: Three-dimensional embroidery, the edge line is clear and burr-free
- 2: Double-layer superimposed embroidery technology, exquisite and quality

#### In-cap brand imprint

Special brand printing and woven labels in the hat will bring you more quality and see the truth in the details.