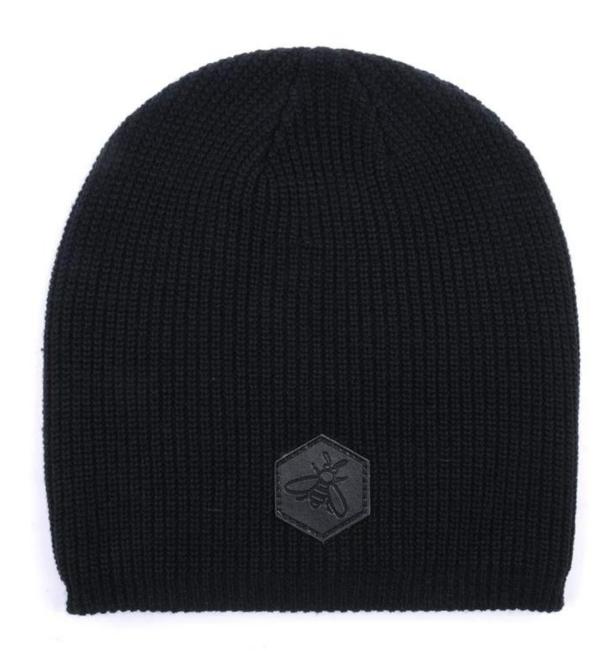

Exquisitely contoured hat(beanie hats wholesale factory)

- 1: The hat type is tough and smooth.
- 2: Strict structure, fine workmanship

#### Made of wool-blend fabric

- 1:20% wool, 80% polyester, wool blend fabric
- 2: It has a better profile. The face is half-feeling, soft, fluffy and elastic.
- 3: The wool-blend fabric has a bright spot in the sunlight and the grain is clearer.