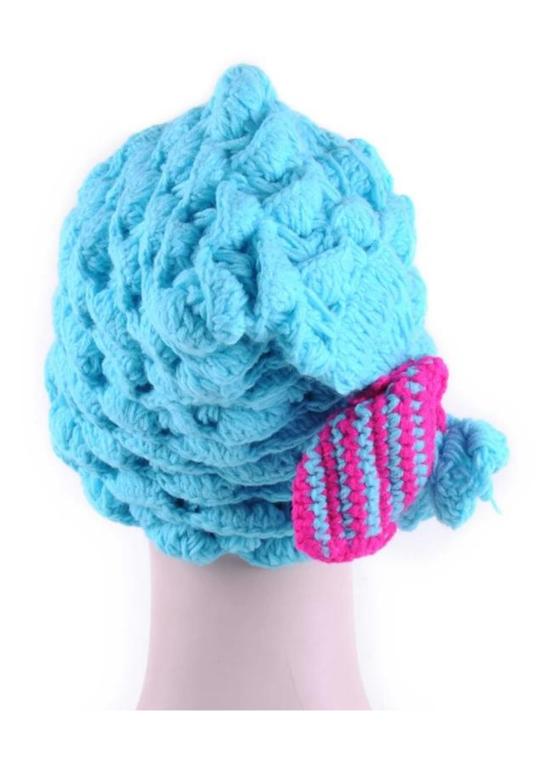

# Exquisitely contoured hat(beanie hats ladies)

- 1: The hat type is tough and smooth.
- 2: Strict structure, fine workmanship

#### Made of wool-blend fabric

- 1:20% wool, 80% polyester, wool blend fabric
- 2: It has a better profile. The face is half-feeling, soft, fluffy and elastic.
- 3: The wool-blend fabric has a bright spot in the sunlight and the grain is clearer.