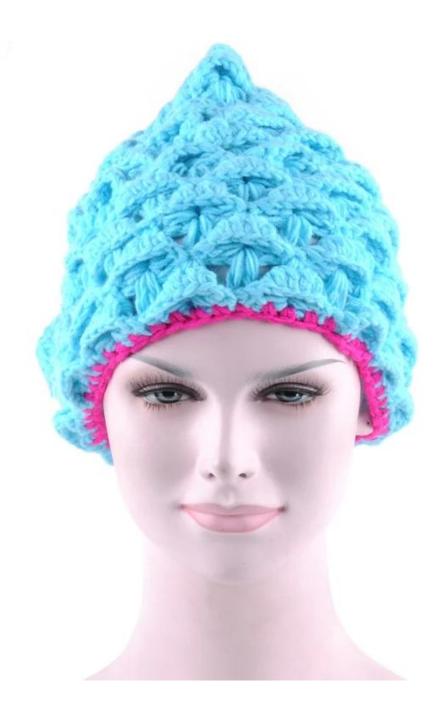

# Exquisitely contoured hat(beanie hats ladies)

- 1: The hat type is tough and smooth.
- 2: Strict structure, fine workmanship

#### Made of wool-blend fabric

- 1:20% wool, 80% polyester, wool blend fabric
- 2: It has a better profile. The face is half-feeling, soft, fluffy and elastic.
- 3: The wool-blend fabric has a bright spot in the sunlight and the grain is clearer.