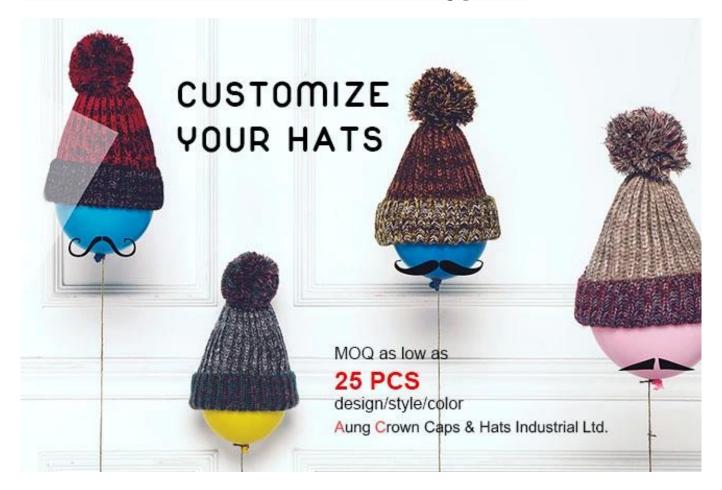

#### beanie hats ladies, free knitted beanie hats knitting patterns

| Item              | content                                                        | optional                                                                                                                                                                              |  |
|-------------------|----------------------------------------------------------------|---------------------------------------------------------------------------------------------------------------------------------------------------------------------------------------|--|
| 1.Product<br>Name | beanie hats ladies, free knitted beanie hats knitting patterns |                                                                                                                                                                                       |  |
| 2.Shape           | constructed                                                    | Unconstructed or any other design or shape                                                                                                                                            |  |
| 3.Material        | custom                                                         | Other material: BIO-washed cotton, heavy weight brushed cotton, pigment dyed, Canvas, Polyester, Acrylic and etc                                                                      |  |
| 4.Back<br>Closure | custom                                                         | leather back strap with brass, plastic buckle, metal buckle, elastic, self-fabric back strap with metal buckle etc. And other kinds of back strap closure depend on your requirments. |  |
| 5.Visor           | Flat                                                           | Soft or Hard Pre-curved                                                                                                                                                               |  |
| 6.Color           | Custom color                                                   | Standard color available(special colors available on request, based on pantone color card)                                                                                            |  |
| 7.Size            | 58cm                                                           | Normally,48cm-55cm for kids,56cm-60cm for adults                                                                                                                                      |  |
| 8.Logo            | 3D embroidery                                                  | Printing, Heat transfer printing, Applique Embroidery, 3D embroidery leather patch, woven patch, metal patch, felt applique etc.                                                      |  |
| 9.MOQ             | 25pcs/color/design                                             |                                                                                                                                                                                       |  |
| 10.Carton<br>Size | 62cm*48cm*36cm                                                 |                                                                                                                                                                                       |  |

| 11.Packing            | 25pcs/polybag/inner box,4 inner boxes/carton,100pcs/carton  20" Container can contain 60,000pcs approximately  40" Container can contain 12,000pcs approximately  40" High Container can contain 13,000pcs approximately |                                                               |  |
|-----------------------|--------------------------------------------------------------------------------------------------------------------------------------------------------------------------------------------------------------------------|---------------------------------------------------------------|--|
| 12.Price<br>Term      | FOB                                                                                                                                                                                                                      | Basic price offer depends on final cap's quantity and quality |  |
| 13.Shipping<br>Method | By sea or by air or express                                                                                                                                                                                              |                                                               |  |
| 14.Payment<br>Terms   | T/T,L/C,Western Union,Paypal etc.                                                                                                                                                                                        |                                                               |  |
| 15.Sample<br>time     | 4~7 days after we receive your sample fee                                                                                                                                                                                |                                                               |  |
| 16.Sample<br>fee      | USD 30-50\$ for per piece. we will return the sample fee to you once you place order                                                                                                                                     |                                                               |  |