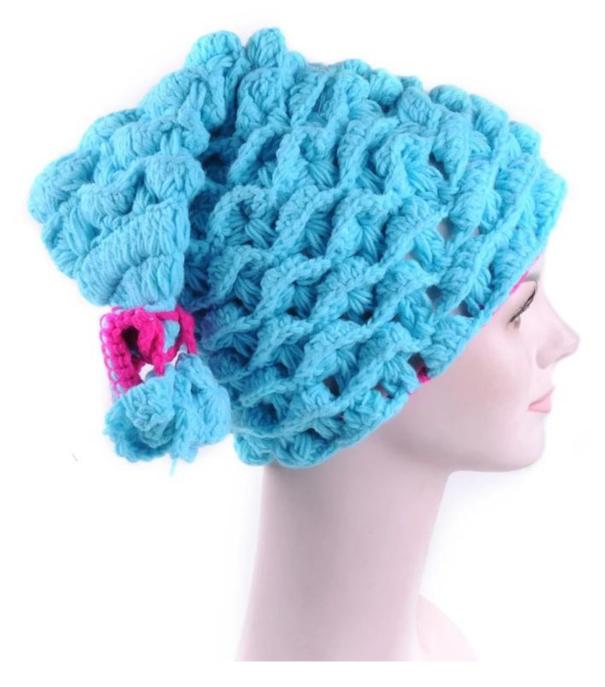

#### beanie hats ladies, free knitted beanie hats knitting patterns

| Item              | content                                                        | optional                                                                                                                                                                              |  |
|-------------------|----------------------------------------------------------------|---------------------------------------------------------------------------------------------------------------------------------------------------------------------------------------|--|
| 1.Product<br>Name | beanie hats ladies, free knitted beanie hats knitting patterns |                                                                                                                                                                                       |  |
| 2.Shape           | constructed                                                    | Unconstructed or any other design or shape                                                                                                                                            |  |
| 3.Material        | custom                                                         | Other material: BIO-washed cotton, heavy weight brushed cotton, pigment dyed, Canvas, Polyester, Acrylic and etc                                                                      |  |
| 4.Back<br>Closure | custom                                                         | leather back strap with brass, plastic buckle, metal buckle, elastic, self-fabric back strap with metal buckle etc. And other kinds of back strap closure depend on your requirments. |  |
| 5.Visor           | Flat                                                           | Soft or Hard Pre-curved                                                                                                                                                               |  |
| 6.Color           | Custom color                                                   | Standard color available(special colors available on request, based on pantone color card)                                                                                            |  |
| 7.Size            | 58cm                                                           | Normally,48cm-55cm for kids,56cm-60cm for adults                                                                                                                                      |  |
| 8.Logo            | 3D embroidery                                                  | Printing, Heat transfer printing, Applique Embroidery, 3D embroidery leather patch, woven patch, metal patch, felt applique etc.                                                      |  |
| 9.MOQ             | 25pcs/color/design                                             |                                                                                                                                                                                       |  |
| 10.Carton<br>Size | 62cm*48cm*36cm                                                 |                                                                                                                                                                                       |  |

# Exquisitely contoured hat(beanie hats ladies)

- 1: The hat type is tough and smooth.
- 2: Strict structure, fine workmanship

#### Made of wool-blend fabric

- 1:20% wool, 80% polyester, wool blend fabric
- 2: It has a better profile. The face is half-feeling, soft, fluffy and elastic.
- 3: The wool-blend fabric has a bright spot in the sunlight and the grain is clearer.