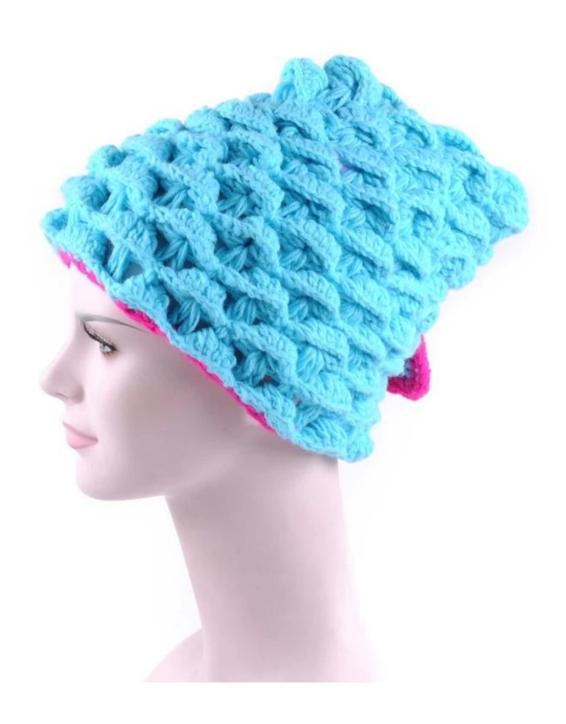

# Exquisitely contoured hat(beanie hats ladies)

- 1: The hat type is tough and smooth.
- 2: Strict structure, fine workmanship

#### Made of wool-blend fabric

- 1:20% wool, 80% polyester, wool blend fabric
- 2: It has a better profile. The face is half-feeling, soft, fluffy and elastic.
- 3: The wool-blend fabric has a bright spot in the sunlight and the grain is clearer.