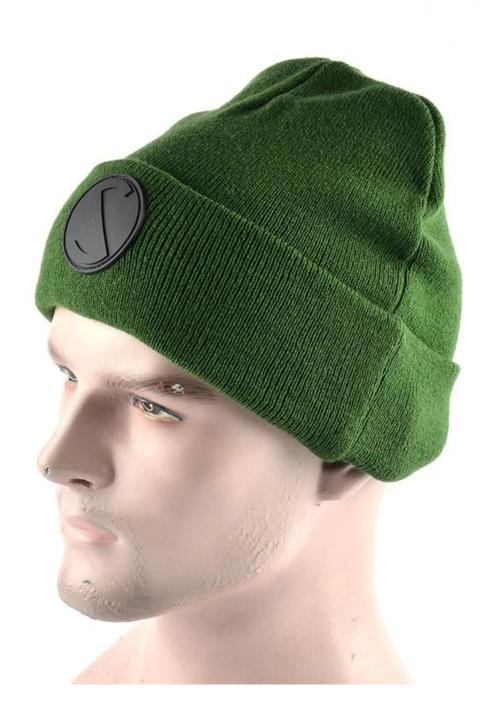

## Exquisitely contoured hat(winter beanie crochet pattern)

- 1: The hat type is tough and smooth.
- 2: Strict structure, fine workmanship

#### Made of wool-blend fabric

- 1:20% wool, 80% polyester, wool blend fabric
- 2: It has a better profile. The face is half-feeling, soft, fluffy and elastic.
- 3: The wool-blend fabric has a bright spot in the sunlight and the grain is clearer.