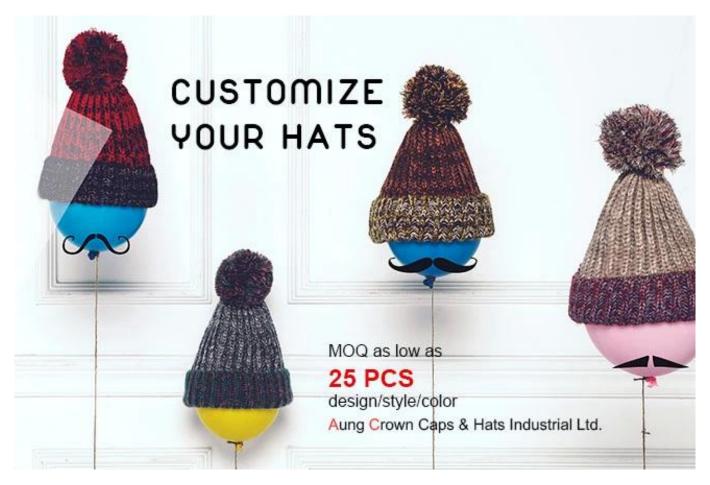

#### beanie hat bluetooth headset, knit cap buy online

First let's listen what our customer say about our products.

| Item              | content                                           | optional                                                                                                                                                                              |
|-------------------|---------------------------------------------------|---------------------------------------------------------------------------------------------------------------------------------------------------------------------------------------|
| 1.Product<br>Name | beanie hat bluetooth headset, knit cap buy online |                                                                                                                                                                                       |
| 2.Shape           | constructed                                       | Unconstructed or any other design or shape                                                                                                                                            |
| 3.Material        | custom                                            | Other material: BIO-washed cotton, heavy weight brushed cotton, pigment dyed, Canvas, Polyester, Acrylic and etc                                                                      |
| 4.Back<br>Closure | custom                                            | leather back strap with brass, plastic buckle, metal buckle, elastic, self-fabric back strap with metal buckle etc. And other kinds of back strap closure depend on your requirments. |
| 5.Visor           | Flat                                              | Soft or Hard Pre-curved                                                                                                                                                               |
| 6.Color           | Custom color                                      | Standard color available(special colors available on request, based on pantone color card)                                                                                            |
| 7.Size            | 58cm                                              | Normally,48cm-55cm for kids,56cm-60cm for adults                                                                                                                                      |
| 8.Logo            | 3D embroidery                                     | Printing, Heat transfer printing, Applique Embroidery, 3D embroidery leather patch, woven patch, metal patch, felt applique etc.                                                      |
| 9.MOQ             | 25pcs/color/design                                |                                                                                                                                                                                       |
| 10.Carton<br>Size | 62cm*48cm*36cm                                    |                                                                                                                                                                                       |

more beanie hats styles, please contact us now