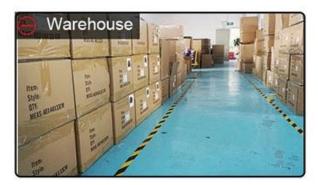

|  |











more beanie hats styles, please contact us now



## Exquisitely contoured hat(winter beanie crochet pattern)

- 1: The hat type is tough and smooth.
- 2: Strict structure, fine workmanship

#### Made of wool-blend fabric

- 1:20% wool, 80% polyester, wool blend fabric
- 2: It has a better profile. The face is half-feeling, soft, fluffy and elastic.
- 3: The wool-blend fabric has a bright spot in the sunlight and the grain is clearer.

# Exquisite three-dimensional embroidery process

- 1: Three-dimensional embroidery, the edge line is clear and burr-free
- 2: Double-layer superimposed embroidery technology, exquisite and quality

### In-cap brand imprint

Special brand printing and woven labels in the hat will bring you more quality and see the truth in the details.









## Brand story

The functional hat "Aungcrown" brand was established in 1998, we analyze different kinds of customers' demands

through researching data, focus on customers' experience, redefine the normal hats and create functional hats which

are more easy carrying, easy wearing and well-matching.



Company Certification:



Our products are original foreign trade originals, unique styles and exquisite workmanship. Strictly

in accordance with the requirements of the European and American markets. All the materials are

environmentally friendly and will not harm the skin.

# If you want to know more or have any questions feel free to contact us