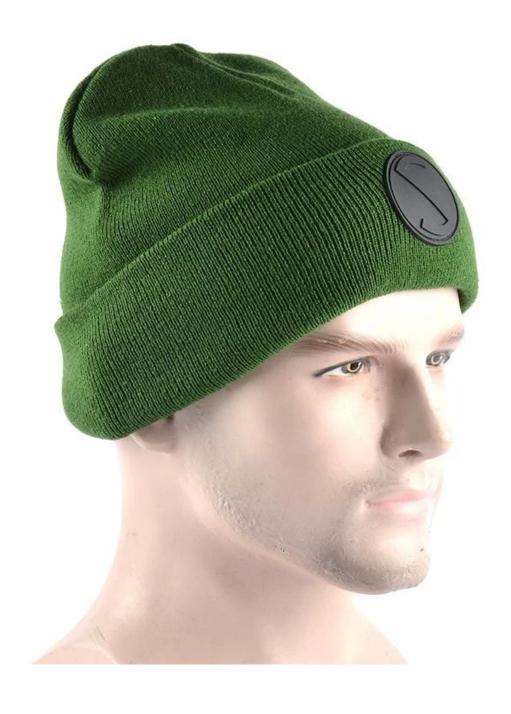

|                                                               |  |
| 15.Sample<br>time     | 4~7 days after we receive your sample fee                                                                                                                                                                                |                                                               |  |
| 16.Sample<br>fee      | USD 30-50\$ for per piece. we will return the sample fee to you once you place order                                                                                                                                     |                                                               |  |











more beanie hats styles, please contact us now



## Exquisitely contoured hat(winter beanie crochet pattern)

- 1: The hat type is tough and smooth.
- 2: Strict structure, fine workmanship

#### Made of wool-blend fabric

- 1:20% wool, 80% polyester, wool blend fabric
- 2: It has a better profile. The face is half-feeling, soft, fluffy and elastic.
- 3: The wool-blend fabric has a bright spot in the sunlight and the grain is clearer.

# Exquisite three-dimensional embroidery process

- 1: Three-dimensional embroidery, the edge line is clear and burr-free
- 2: Double-layer superimposed embroidery technology, exquisite and quality

### In-cap brand imprint

Special brand printing and woven labels in the hat will bring you more quality and see the truth in the details.









## Brand st