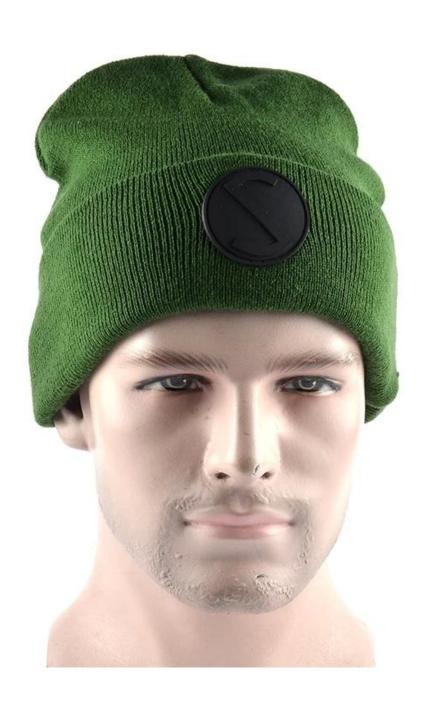

## Exquisitely contoured hat(winter beanie crochet pattern)

- 1: The hat type is tough and smooth.
- 2: Strict structure, fine workmanship

#### Made of wool-blend fabric

- 1:20% wool, 80% polyester, wool blend fabric
- 2: It has a better profile. The face is half-feeling, soft, fluffy and elastic.
- 3: The wool-blend fabric has a bright spot in the sunlight and the grain is clearer.