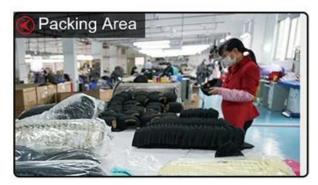

|











more beanie hats styles, please contact us now



## Exquisitely contoured hat(winter beanie crochet pattern)

- 1: The hat type is tough and smooth.
- 2: Strict structure, fine workmanship

#### Made of wool-blend fabric

- 1:20% wool, 80% polyester, wool blend fabric
- 2: It has a better profile. The face is half-feeling, soft, fluffy and elastic.
- 3: The wool-blend fabric has a bright spot in the sunlight and the grain is clearer.

# Exquisite three-dimensional embroidery process

- 1: Three-dimensional embroidery, the edge line is clear and burr-free
- 2: Double-layer superimposed embroidery technology, exquisite and quality

### In-cap brand imprint

Special brand printing and woven labels in the hat will bring you more quality and see the truth in the details.









## Brand story

The functional hat "Aungcrown" brand was established in 1998, we analyze different kinds of customers' demands

through researching data, focus on customers' experience, redefine the normal hats and create functional hats which

are more easy carrying, easy wearing and well-matching.



Company Certification:



Our products are original foreign trade originals, unique styles and exquisite workmanship. Strictly

in accordance with the requirements of the European and American markets. All the materials are

environmentally friendly and will not harm the skin.

# If you want to know more or have any questions feel free to contact us