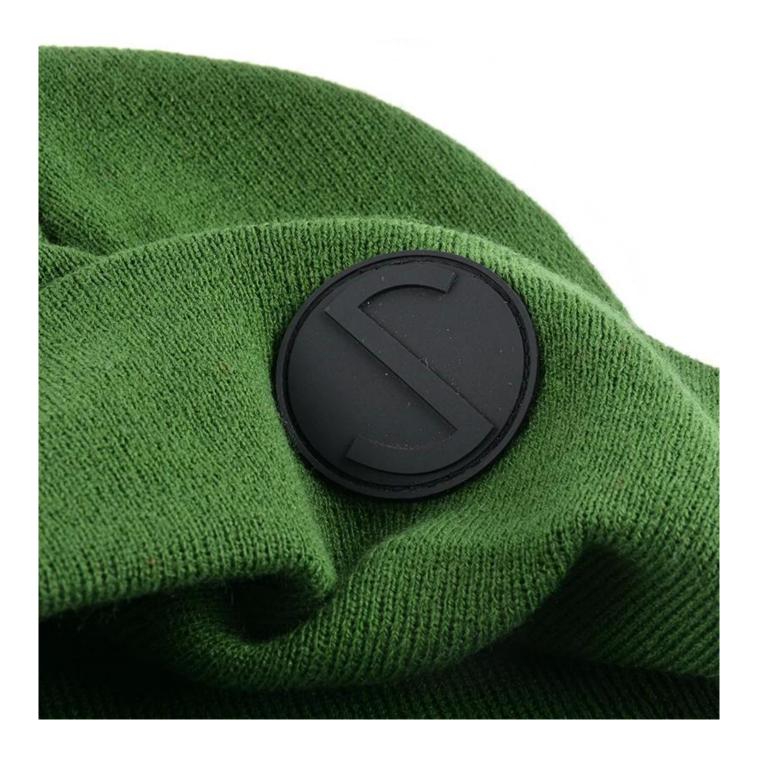

# Exquisite three-dimensional embroidery process

- 1: Three-dimensional embroidery, the edge line is clear and burr-free
- 2: Double-layer superimposed embroidery technology, exquisite and quality