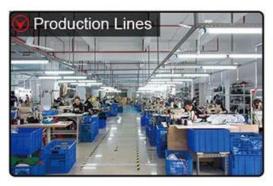

|  |











more beanie hats styles, please contact us now



## Exquisitely contoured hat(winter beanie crochet pattern)

- 1: The hat type is tough and smooth.
- 2: Strict structure, fine workmanship

#### Made of wool-blend fabric

- 1:20% wool, 80% polyester, wool blend fabric
- 2: It has a better profile. The face is half-feeling, soft, fluffy and elastic.
- 3: The wool-blend fabric has a bright spot in the sunlight and the grain is clearer.

# Exquisite three-dimensional embroidery process

- 1: Three-dimensional embroidery, the edge line is clear and burr-free
- 2: Double-layer superimposed embroidery technology, exquisite and quality

### In-cap brand imprint

Special brand printing and woven labels in the hat will bring you more quality and see the truth in the details.









## Brand story

The functional hat "Aungcrown" brand was established in 1998, we analyze different kinds of customers' demands

through researching data, focus on customers' experience, redefine the normal hats and create functional hats which

are more easy carrying, easy wearing and well-matching.



Company Certification:



Our products are original foreign trade originals, unique styles and exquisite workmanship. Strictly

in accordance with the requirements of the European and American markets. All the materials are

environmentally friendly and will not harm the skin.

# If you want to know more or have any questions feel free to contact us